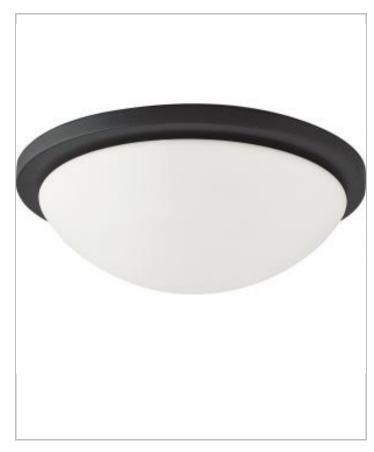

## General

| Finish                    | Matte Black |
|---------------------------|-------------|
| Wattage                   | 18          |
| CCT (Kelvin)              | 3000        |
| Color Temperature         | Warm White  |
| Width (in.)               | 13.38       |
| Height (in.)              | 4.00        |
| Indoor or Outdoor Fixture | Indoor      |

| Specifications     |                |
|--------------------|----------------|
| Technology         | LED            |
| CRI                | 90             |
| Lumen Output       | 1530           |
| Rated Hours        | 30000          |
| Voltage            | 120V           |
| Dimmable           | Yes - Dimmable |
| Recommended Dimmer | Triac          |
| Glass Description  | Frosted        |
| Weight (lb.)       | 5.35           |
| Fixture Shape      | Round          |
| Fixture Material   | Steel          |
| Fixture Type       | Flush Mount    |