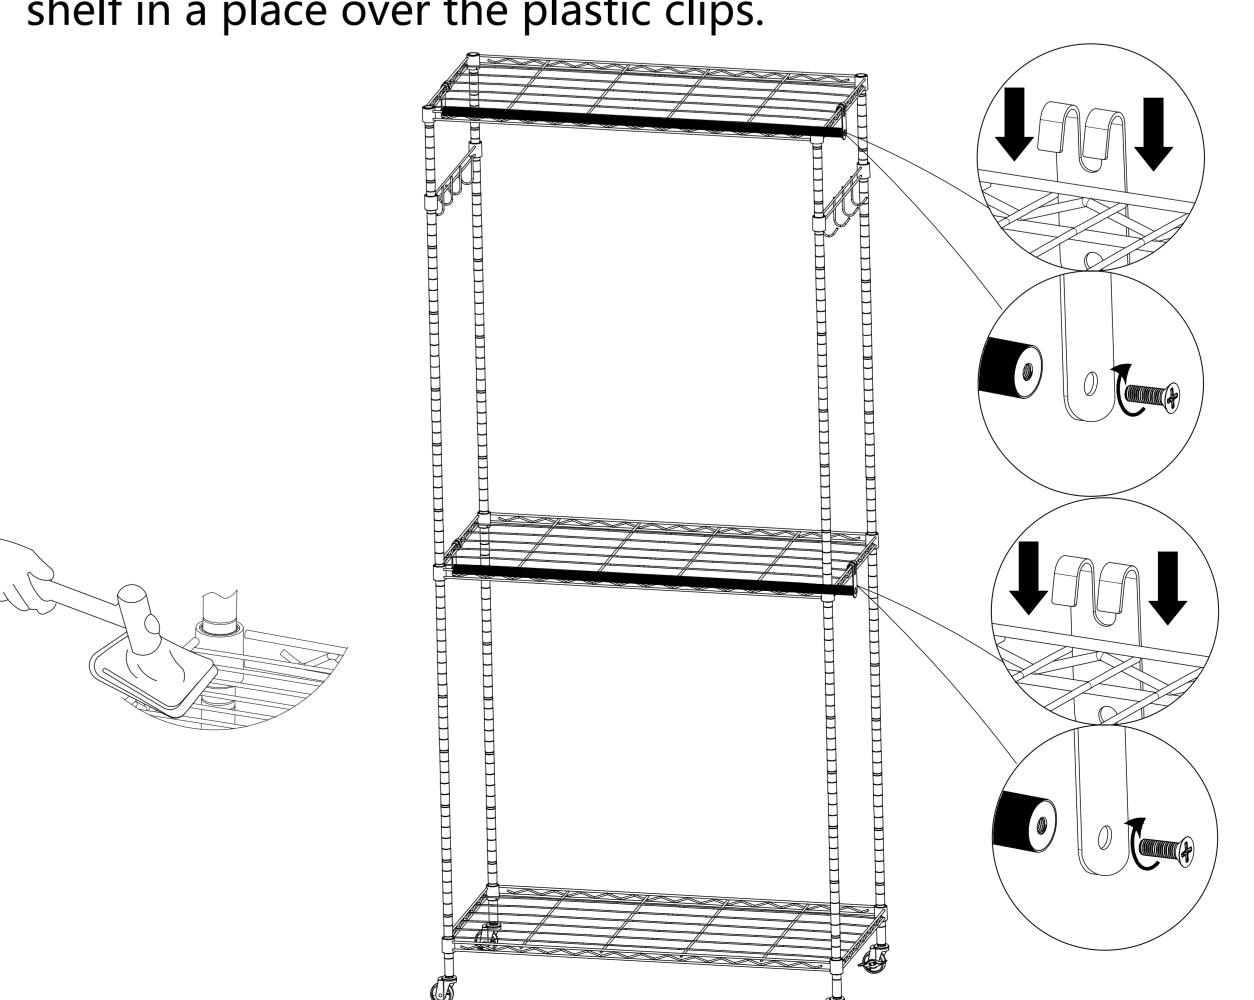

## Assembly Steps:

clips .

3 Screw Middle pole(C) and Upper Poles (D) into lower poles by screw connectors which is already assembled on the poles.

Snap the Plastic Clips(J) into the grooves of four Upper Poles at your desired position to assemble 2pcs Support Rail with Hooks (H) ,Snap the Plastic Clips(J) into the top grooves of four Upper Poles to assemble top wire shelf.

Hanging the Hook brackets(F) on the shelf frame and then fix the hook brackets on the Clother hanger rod(E) with Screw(G) ,pushing firmly down on every shelf at corners by rubber mallet to ensure the shelf in a place over the plastic clips.