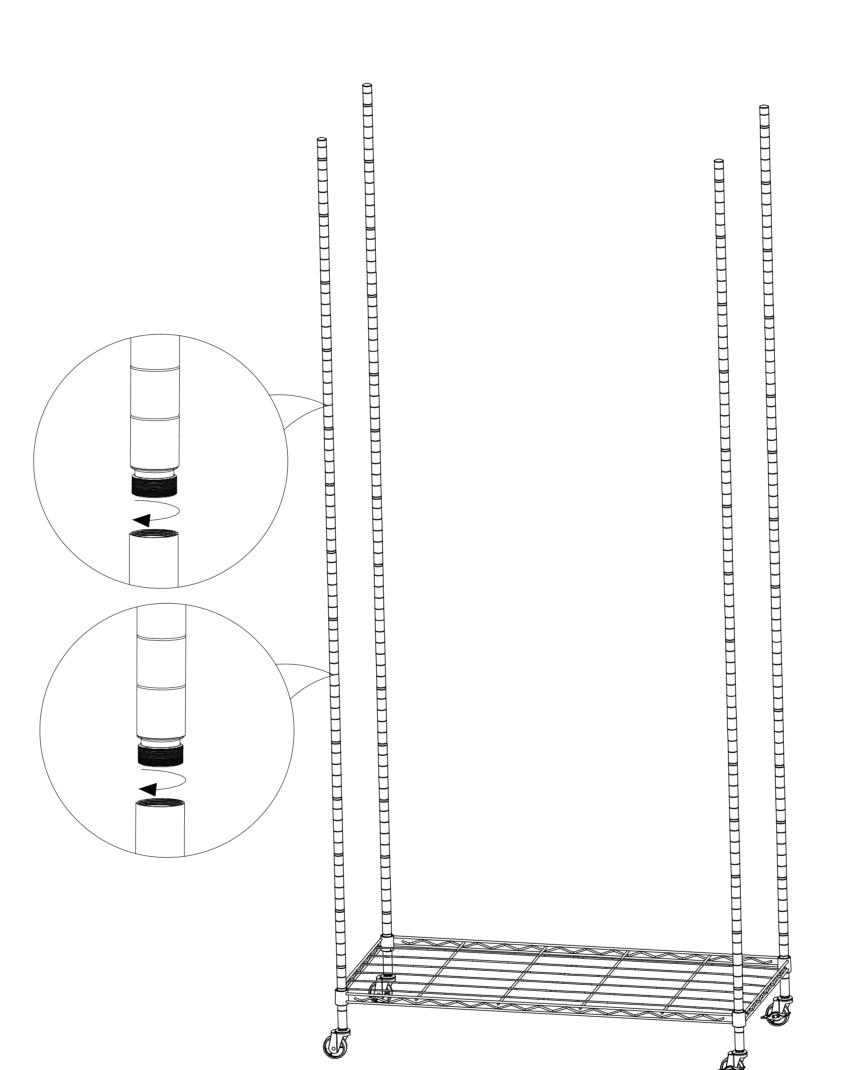

## Assembly Steps:

clips .

3 Screw Middle pole(C) and Upper Poles (D) into lower poles by screw connectors which is already assembled on the poles.

Snap the Plastic Clips(J) into the grooves of four Upper Poles at your desired position to assemble 2pcs Support Rail with Hooks (H) ,Snap the Plastic Clips(J) into the top grooves of four Upper Poles to assemble top wire shelf.