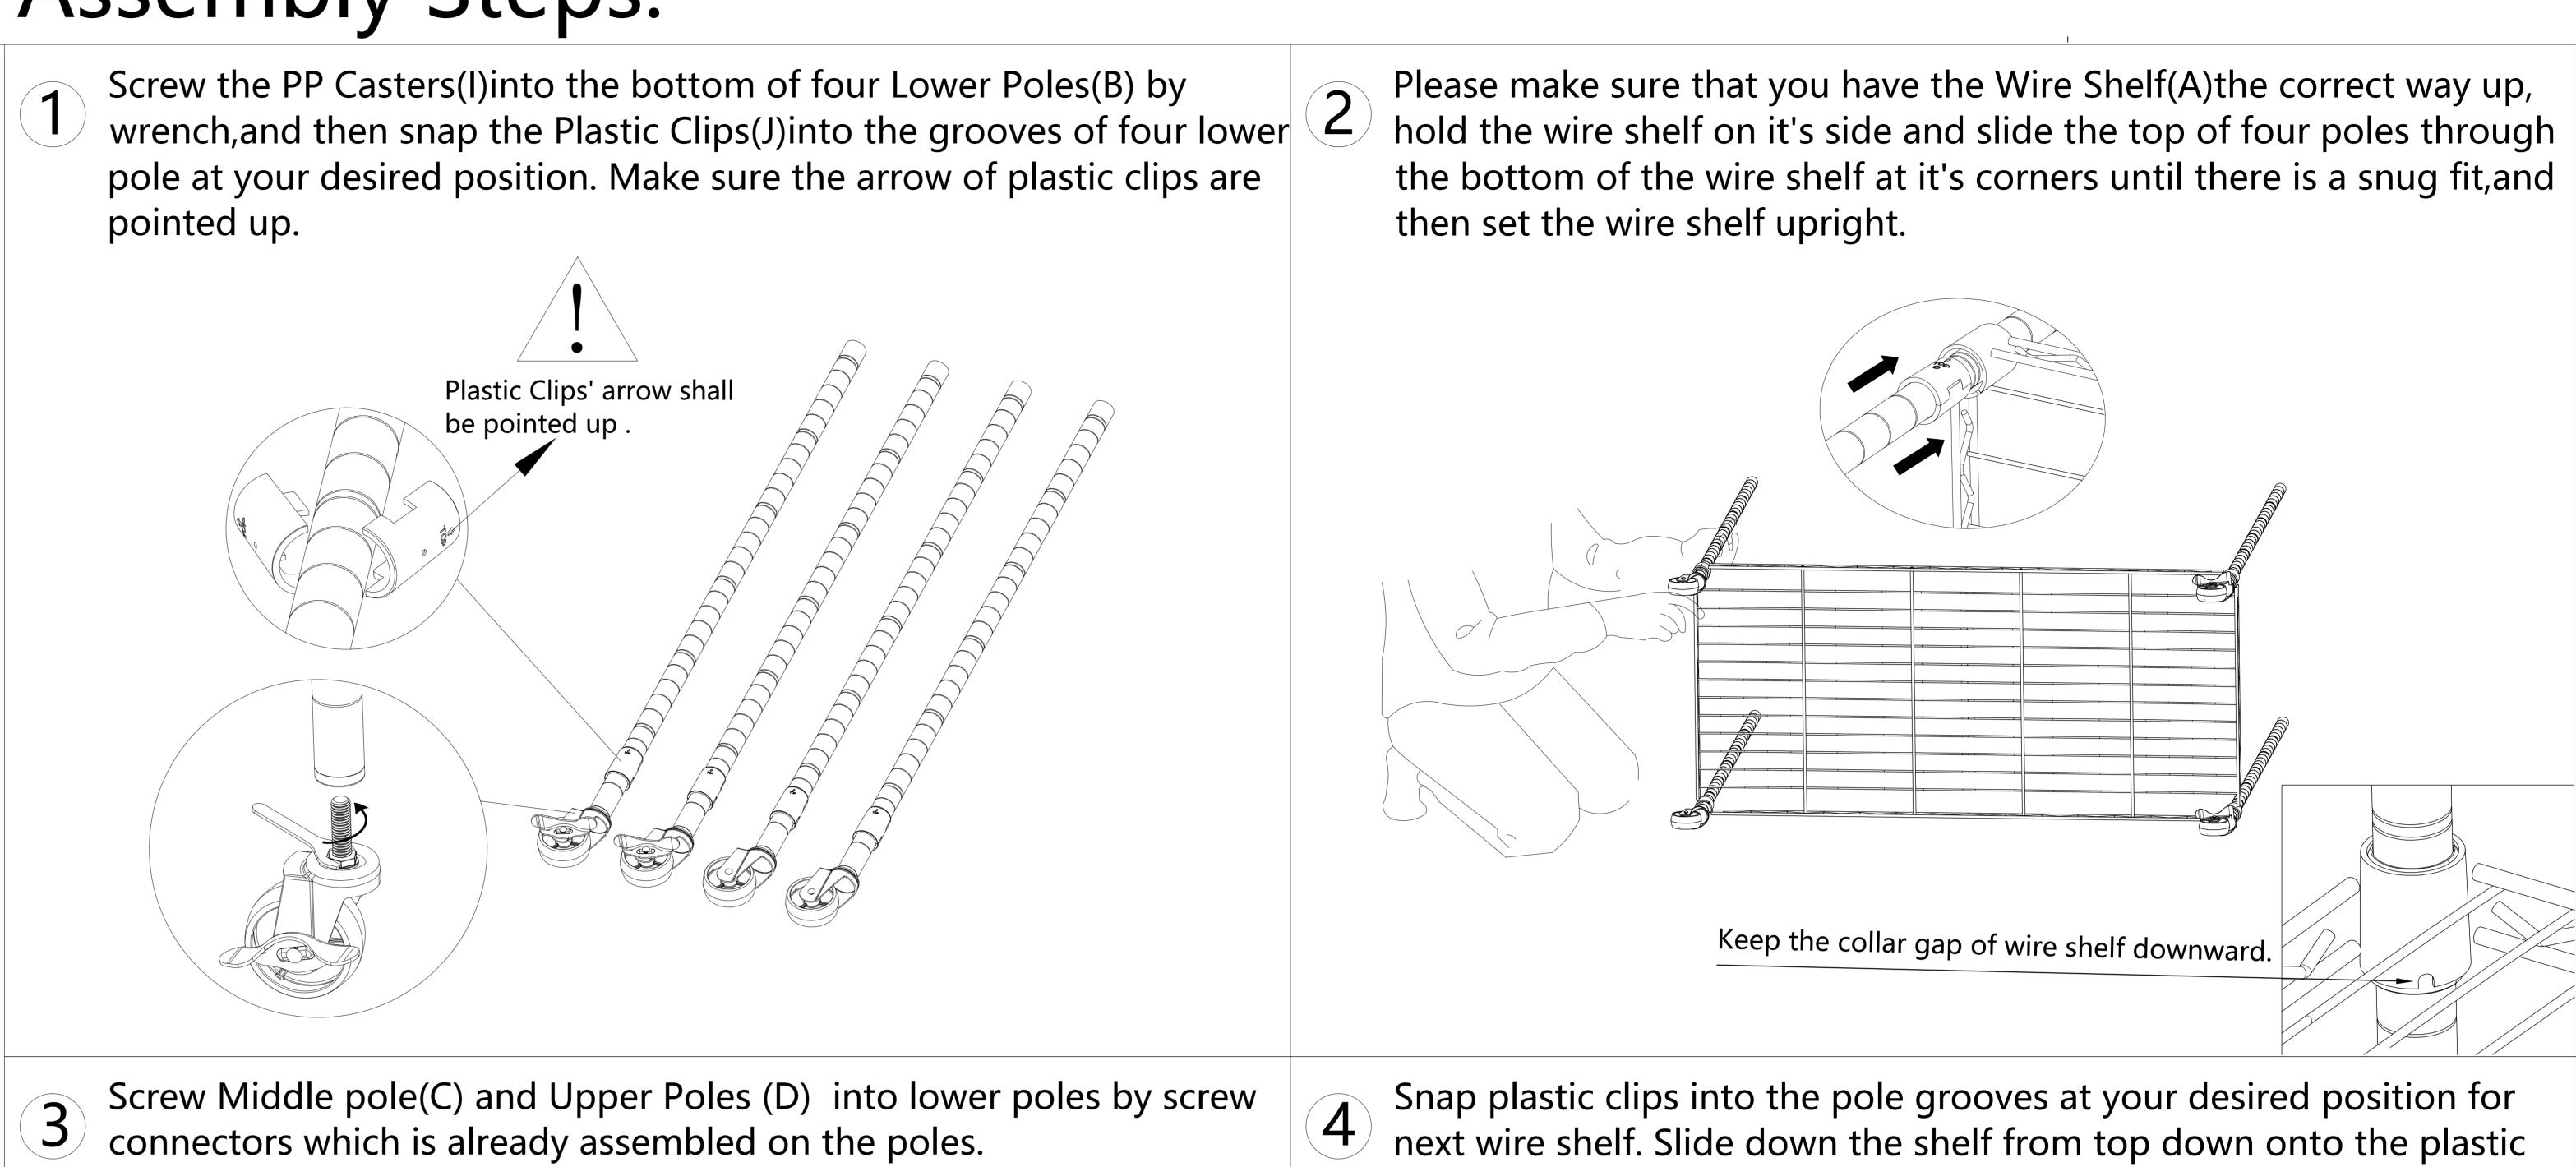

## Assembly Steps:

clips .

3 Screw Middle pole(C) and Upper Poles (D) into lower poles by screw connectors which is already assembled on the poles.

Snap the Plastic Clips(J) into the grooves of four Upper Poles at your desired position to assemble 2pcs Support Rail with Hooks (H) ,Snap the Plastic Clips(J) into the top grooves of four Upper Poles to assemble top wire shelf.