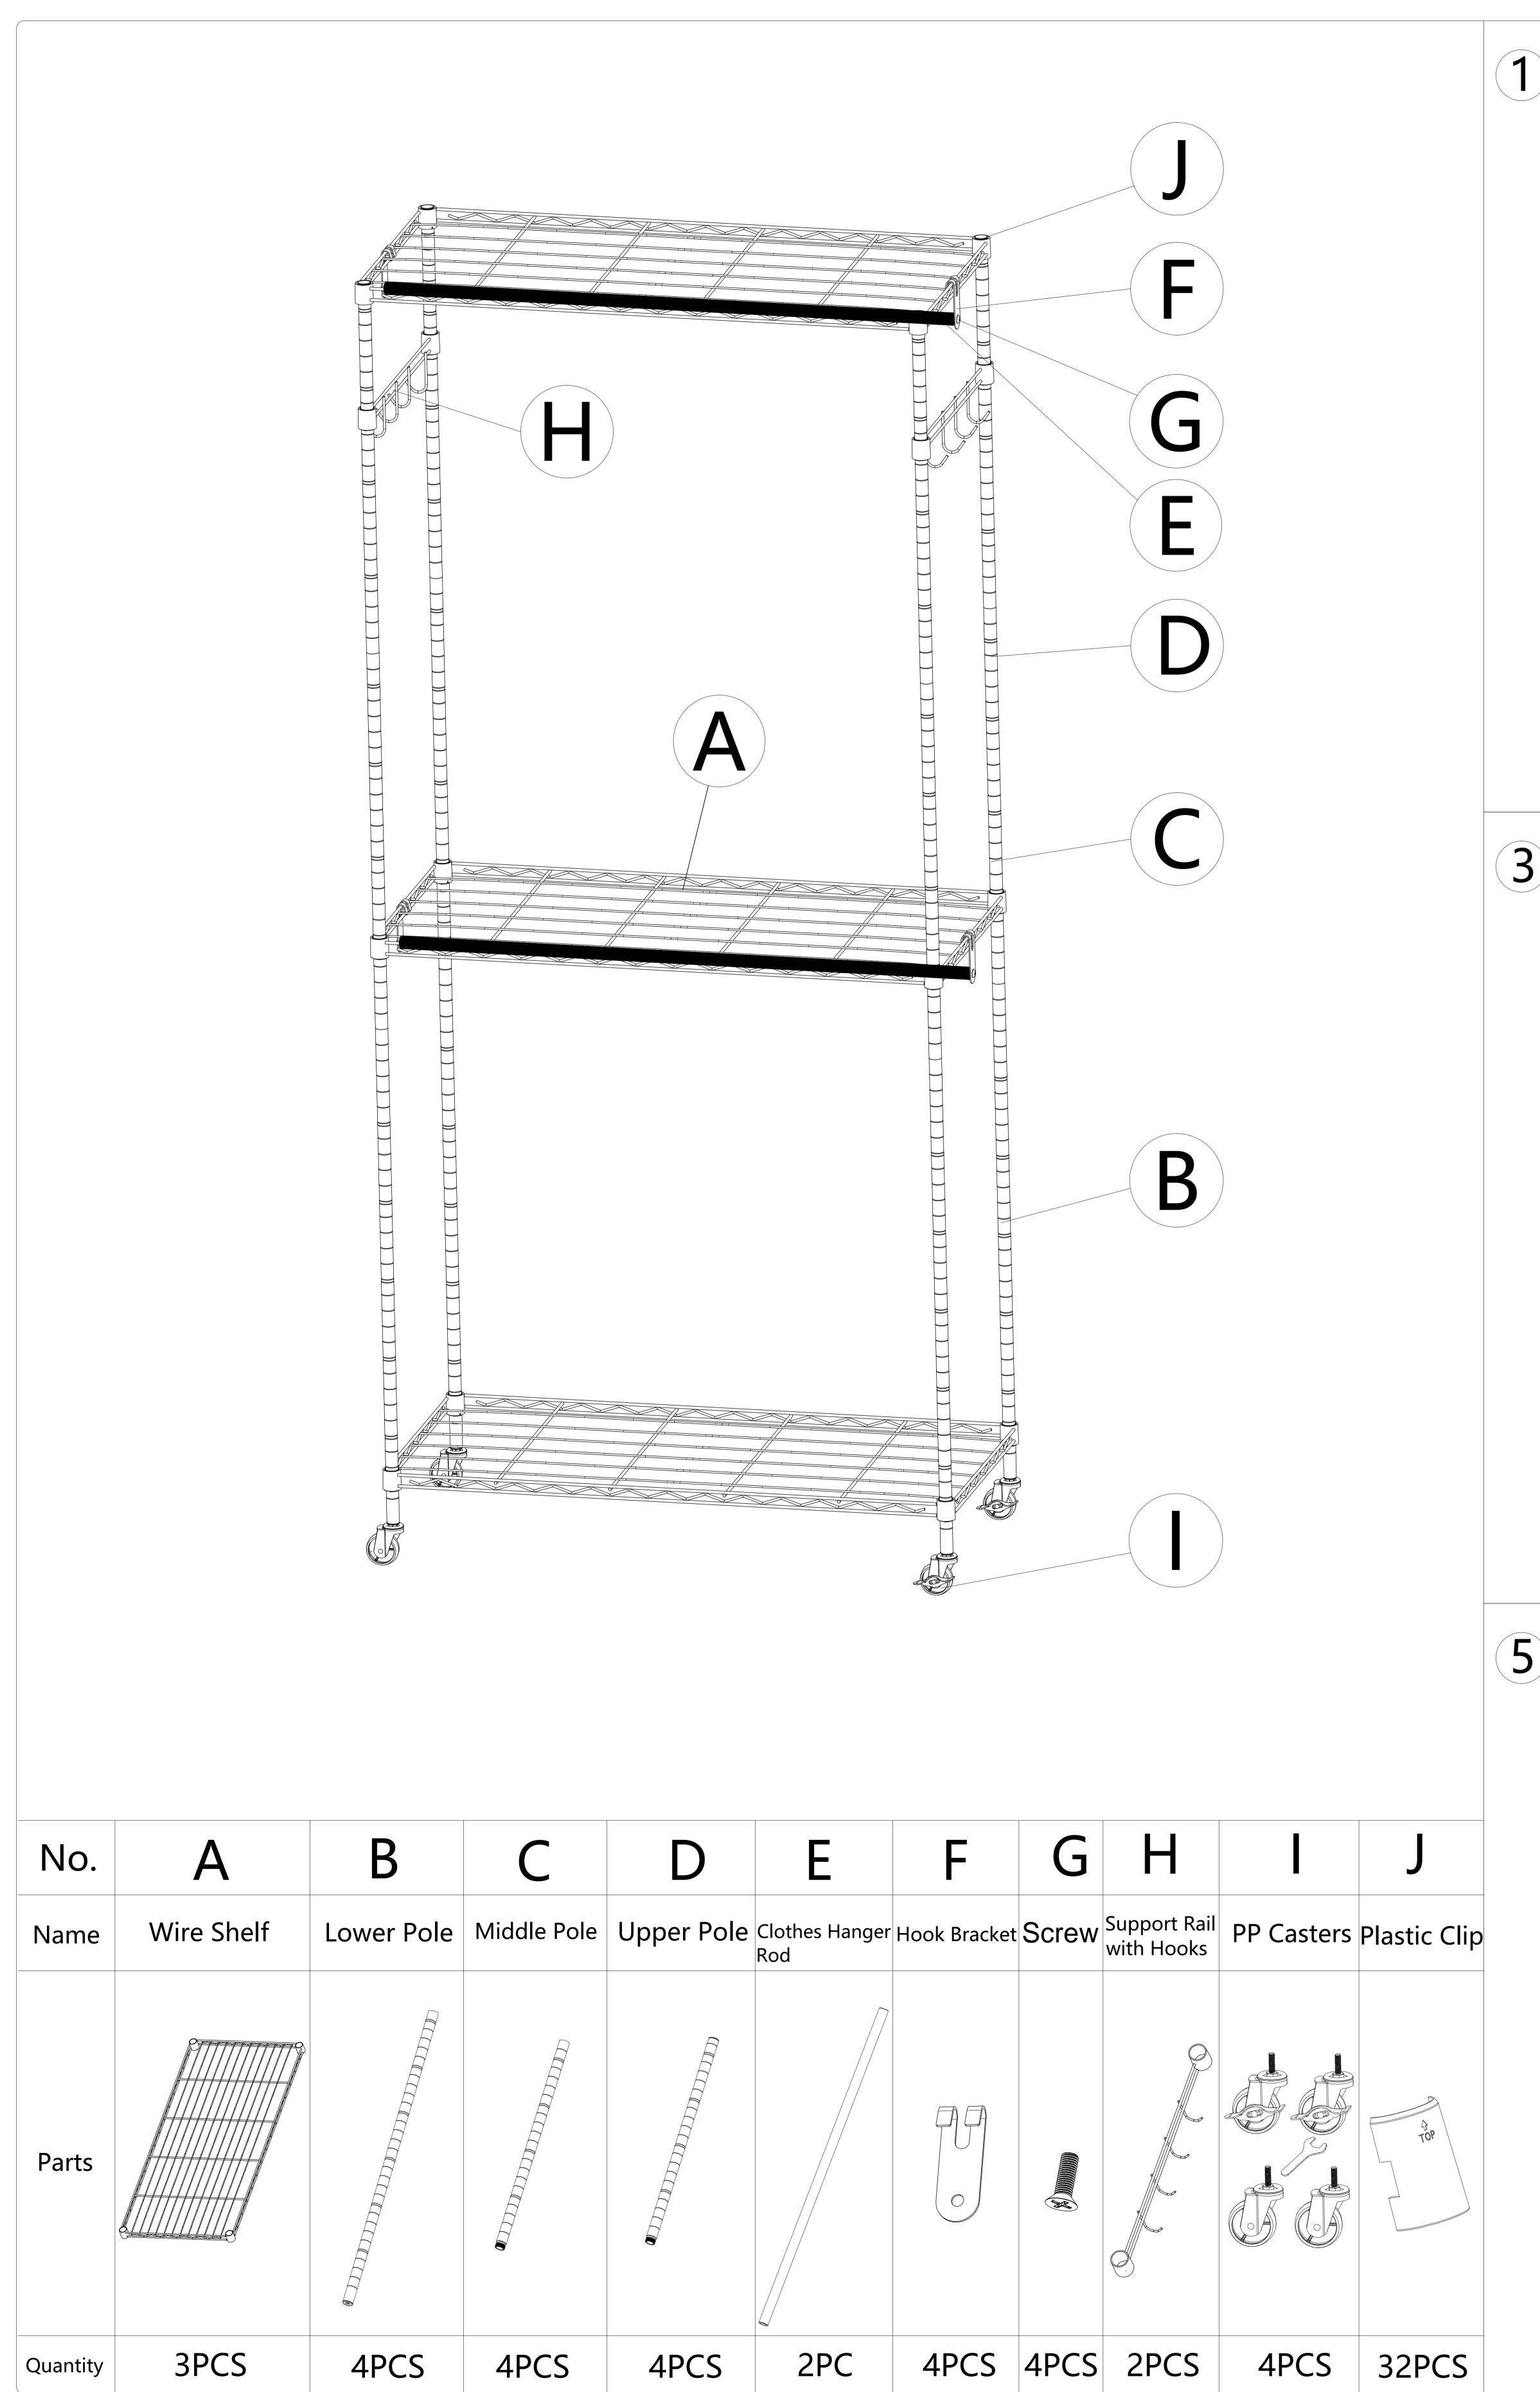

## METAL WARDROBE INSTRUCTION

## Assembly Steps:

clips .

3 Screw Middle pole(C) and Upper Poles (D) into lower poles by screw connectors which is already assembled on the poles.

Snap the Plastic Clips(J) into the grooves of four Upper Poles at your desired position to assemble 2pcs Support Rail with Hooks (H) ,Snap the Plastic Clips(J) into the top grooves of four Upper Poles to assemble top wire shelf.

Hanging the Hook brackets(F) on the shelf frame and then fix the hook brackets on the Clother hanger rod(E) with Screw(G) ,pushing firmly down on every shelf at corners by rubber mallet to ensure the shelf in a place over the plastic clips.