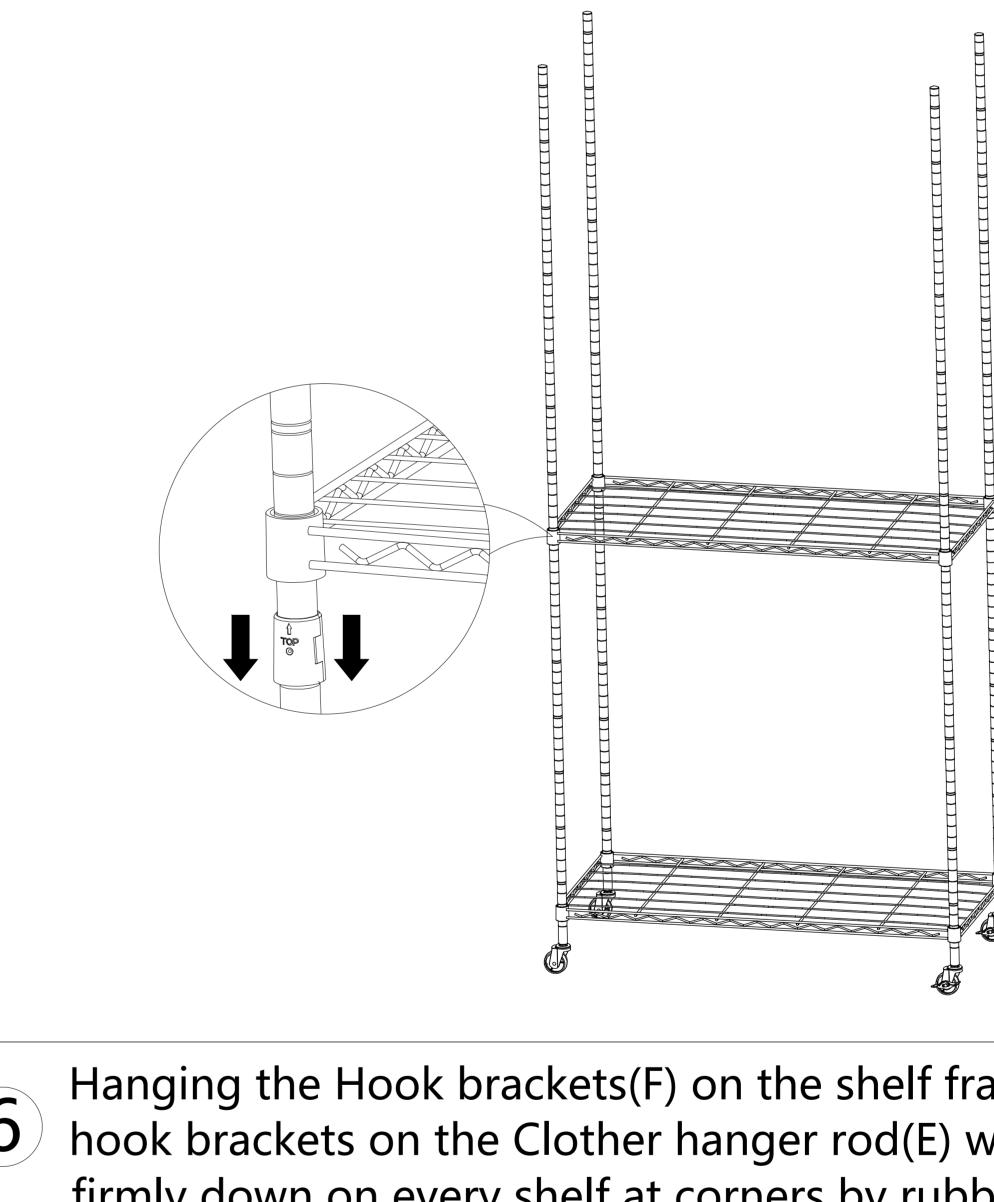

Hanging the Hook brackets(F) on the shelf frame and then fix the hook brackets on the Clother hanger rod(E) with Screw(G) ,pushing firmly down on every shelf at corners by rubber mallet to ensure the shelf in a place over the plastic clips.