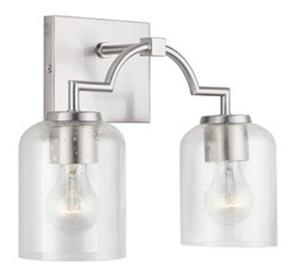

# **2 LIGHT VANITY**

**Brushed Nickel** 

Available Finishes: Brushed Nickel (BN), Bronze (BZ), Matte Black

(MR)

## **DIMENSIONS**

Dimensions: 14"W x 11"H x 6.5"E

Product Weight: 3 lbs.

Backplate:  $6"W \times 5"H \times 0.75"E$ 

Junction: Ctr/Top: 2.5"; Ctr/Btm: 8.5"

# **GLASS DESCRIPTION**

Clear Seeded Glass

Glass Dimensions: 4.75"W X 6"H