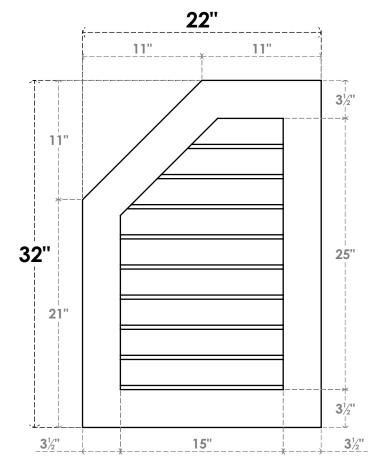

## **GVPOL22X3201SN**

22"W X 32"H HALF OCTAGON TOP LEFT SURFACE MOUNT PVC GABLE VENT: NON-FUNCTIONAL, W/ 3-1/2"W X 1"P STANDARD FRAME

**FRONT** 

SIDE

LOUVER HEIGHT: 2 3/4" LOUVER QTY: 9

1. INSTALLATION TO BE COMPLETED IN ACCORDANCE WITH MANUFACTURER'S SPECIFICATIONS.
2. DRAWING MAY NOT BE TO SCALE