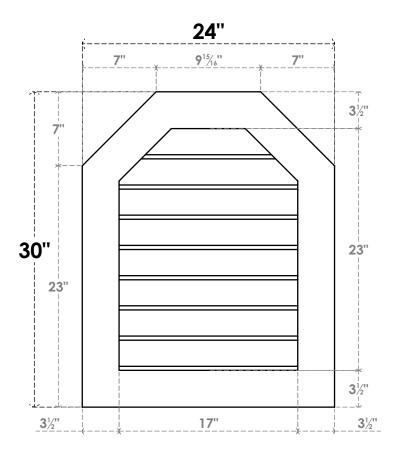

## GVPOT24X3001SN

24"W X 30"H OCTAGONAL TOP SURFACE MOUNT PVC GABLE VENT: NON-FUNCTIONAL, W/ 3-1/2"W X 1"P STANDARD FRAME

**FRONT** 

SIDE

LOUVER HEIGHT: 2 7/8"

LOUVER QTY: 8

EKENA MILLWORK 2300 WEST MAIN ST. CLARKSVILLE, TX 75426 TOLL FREE: 866-607-0453 WWW.EKENAMILLWORK.COM