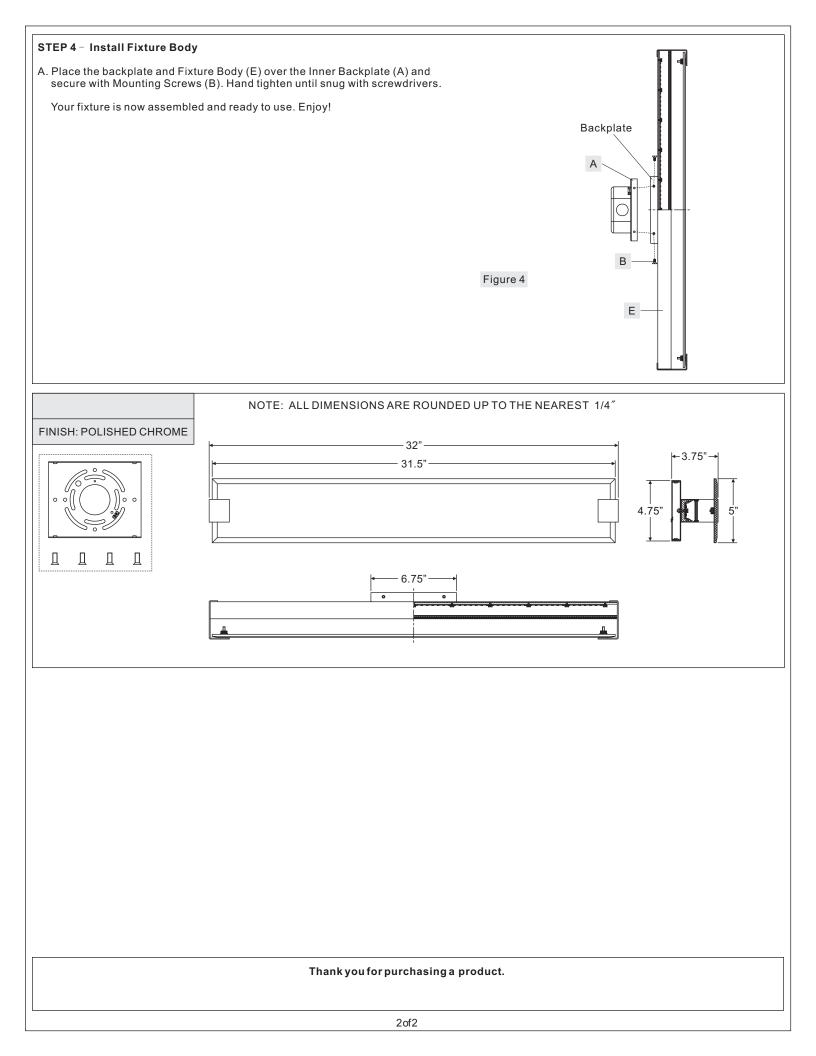

## Assembly Instruction

**Tools Required:** Flathead screwdriver, Phillips screwdriver, pliers, wire cutters, wire strippers, electrical tape, safety glasses. **Light Source:** Integrated LED 53W

Compatible Dimmer Switches: Lutron AYCL-153P or Lutron DVCL-153P.

Estimated Assembly Time: 20-30 minutes

**Preparation:** Identify and inspect all parts before beginning installation. Check package content list and diagrams below to be sure all parts are present. If any parts are missing or damaged, do not attempt to assemble, install, or operate the fixture. Contact customer service for replacement parts.