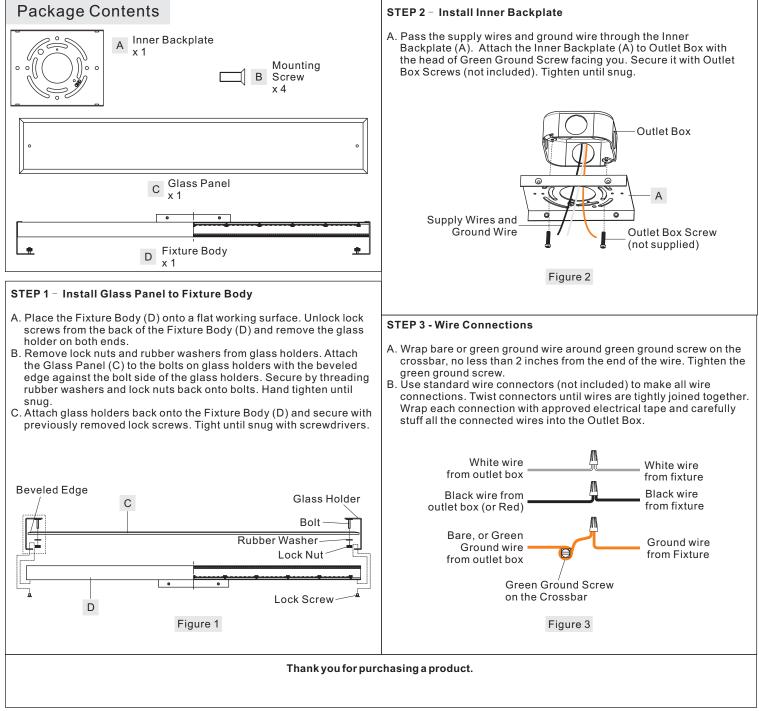

## Assembly Instruction

**Tools Required:** Flathead screwdriver, Phillips screwdriver, pliers, wire cutters, wire strippers, electrical tape, safety glasses. **Light Source:** Integrated LED 53W

Compatible Dimmer Switches: Lutron AYCL-153P or Lutron DVCL-153P.

Estimated Assembly Time: 20-30 minutes

**Preparation:** Identify and inspect all parts before beginning installation. Check package content list and diagrams below to be sure all parts are present. If any parts are missing or damaged, do not attempt to assemble, install, or operate the fixture. Contact customer service for replacement parts.

## $\Delta$ Warnings and Cautions

Turn off electricity at circuit breaker or main fuse box before installation. Consult a licensed electrician if in doubt.

These instructions are provided for your safety. It is very important you read them completely before installing the fixture. We strongly recommend that a licensed, professional electrician perform the installation.