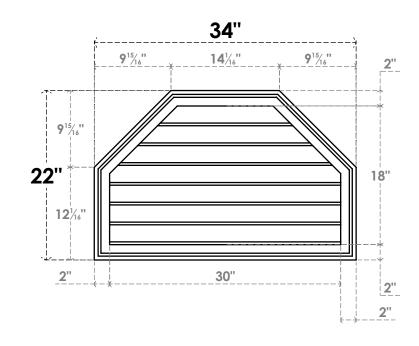

## GVPOT34X2202SN

34"W X 22"H OCTAGONAL TOP SURFACE MOUNT PVC GABLE VENT: NON-FUNCTIONAL, W/ 2"W X 1-1/2"P BRICKMOULD FRAME

22"

**1**<sup>1</sup>/<sub>2</sub>"

LOUVER HEIGHT: 2 5/8"

FRONT

SIDE

LOUVER QTY: 7