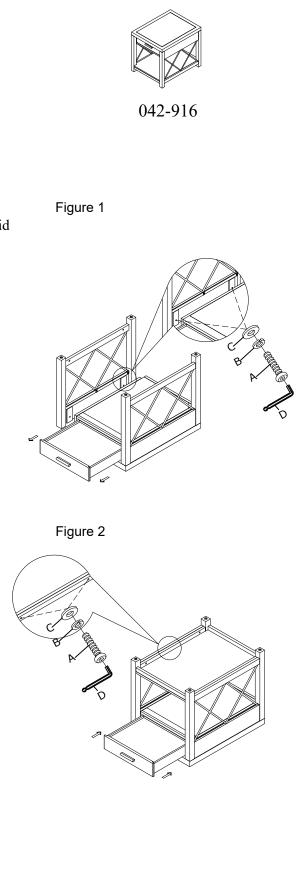

## TOOLS REQUIRED: Allen Wrench (Provided, Part D)

## **BEFORE YOU START:**

- 1. Check the parts against the parts list to make sure all items are present.
- 2. Assemble your furniture on a soft, flat surface to avoid scratching the finish.
- 3. CAUTION: Do not over tighten screws, nuts or bolts during assembly.
- 4. Your furniture may require occasional tightening.

## **INSTRUCTIONS:**

| No. | Hardware List |                        | Q'ty |
|-----|---------------|------------------------|------|
| Α   | 0,0000000     | Bolt Ø1/4 "x1-3/8 "    | 8pcs |
| В   | P             | Lock Washer Ø1/4"      | 8pcs |
| С   | 0             | Flat Washer Ø1/4"*16mm | 8pcs |
| D   |               | Allen Wrench 4MM       | 1pc  |