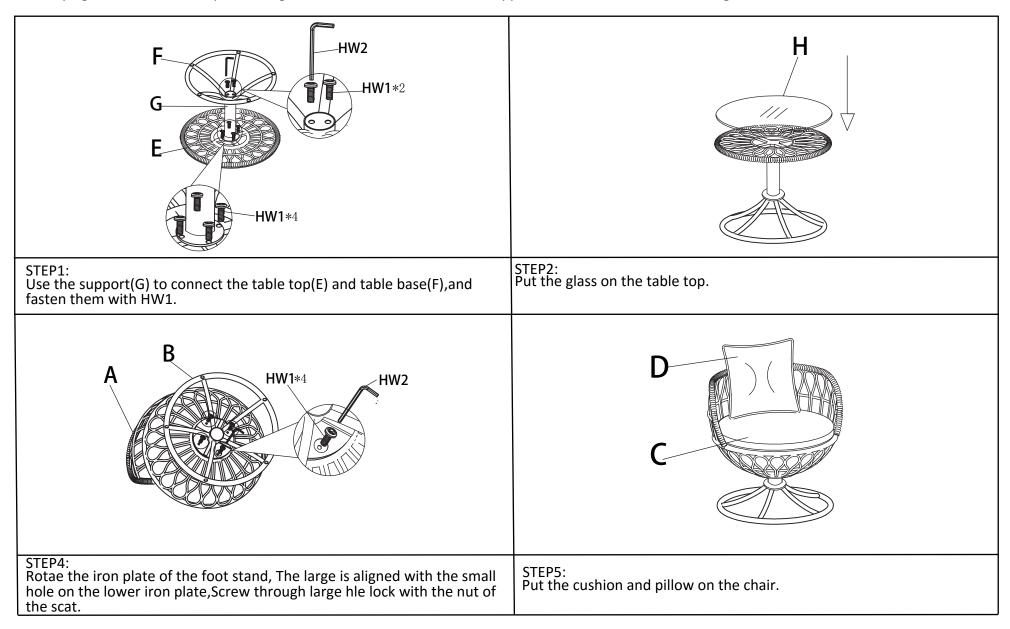

#### Part List and Hardware List

| PIECE | DESCRIPTION | PICTURE | QUANTITY |
|-------|-------------|---------|----------|
| А     | Seat        |         | 2        |
| В     | Chair base  |         | 2        |
| С     | Cushion     |         | 2        |
| D     | Pillow      |         | 2        |
| E     | Table top   |         | 1        |
| F     | Table base  |         | 1        |
| G     | Support     | P       | 1        |
| Н     | Table Glass |         | 1        |
| HW1   | Screw       | M6*15   | 14       |
| HW2   | Allen key   |         | 1        |