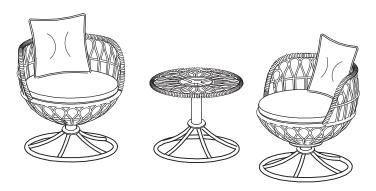

#### Part List and Hardware List

| PIECE | DESCRIPTION | PICTURE | QUANTITY |
|-------|-------------|---------|----------|
| А     | Seat        |         | 2        |
| В     | Chair base  |         | 2        |
| С     | Cushion     |         | 2        |
| D     | Pillow      |         | 2        |
| E     | Table top   |         | 1        |
| F     | Table base  |         | 1        |
| G     | Support     | P       | 1        |
| Н     | Table Glass |         | 1        |
| HW1   | Screw       | M6*15   | 14       |
| HW2   | Allen key   |         | 1        |

ITEMNO.:PAT9046 Product Dimensions:

Chair:W23.23"xD24.02"xH25" Table:Dia21.65"xH17.72"

Weight Capacity: Chair:330LBS Table:165LBS

Warning: Do not stand on the table Warning: Do not over torque bolts