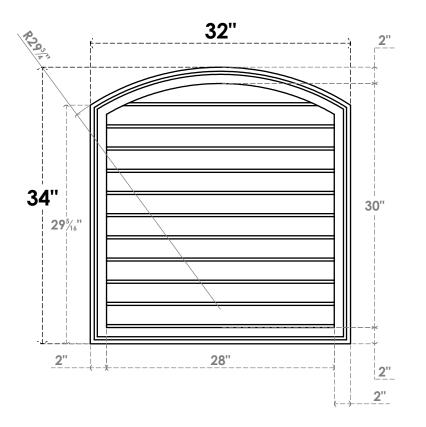

## GVPAR32X3402SN

32"W X 34"H ARCH TOP SURFACE MOUNT PVC GABLE VENT: NON-FUNCTIONAL, W/ 2"W X 1-1/2"P **BRICKMOULD FRAME** 

**FRONT** 

SIDE

LOUVER HEIGHT: 2 3/4"

LOUVER QTY: 11

**EKENA MILLWORK** 2300 WEST MAIN ST. CLARKSVILLE, TX 75426 TOLL FREE: 866-607-0453 WWW.EKENAMILLWORK.COM