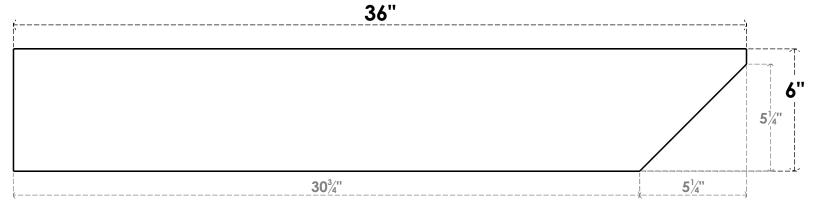

## ITEM NUMBER: RFTURO060X06000X36000X006CON00RCPR

6"W X 6"H X 36"L TIMBERTHANE ROUGH CEDAR CONCORD FAUX WOOD OPEN RAFTER TAIL, 6"L END, PRIMED TAN

## **SIDE PROFILE**