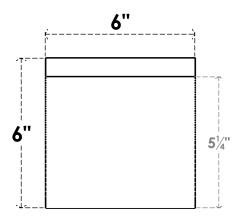

## ITEM NUMBER: RFTURO060X06000X36000X006CON00RCPR

6"W X 6"H X 36"L TIMBERTHANE ROUGH CEDAR CONCORD FAUX WOOD OPEN RAFTER TAIL, 6"L END, PRIMED TAN

## **FRONT PROFILE**