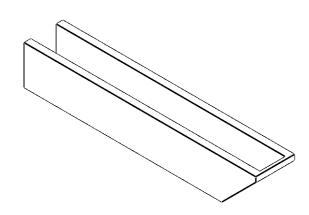

## ITEM NUMBER: RFTURO060X06000X36000X006CON00RCPR

6"W X 6"H X 36"L TIMBERTHANE ROUGH CEDAR CONCORD FAUX WOOD OPEN RAFTER TAIL, 6"L END, PRIMED TAN

## **ISOMETRIC**

GENERATED DATE: 03/02/2023

**EKENA MILLWORK** 2300 WEST MAIN ST. CLARKSVILLE, TX 75426 TOLL FREE: 866-607-0453 WWW.EKENAMILLWORK.COM

1. INSTALLATION TO BE COMPLETED IN ACCORDANCE WITH MANUFACTURER'S SPECIFICATIONS. 2. DRAWING MAY NOT BE TO SCALE