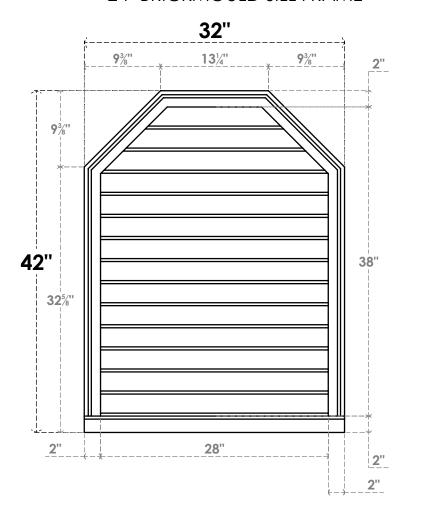

## GVPOT32X4203SN

32"W X 42"H OCTAGONAL TOP SURFACE MOUNT PVC GABLE VENT: NON-FUNCTIONAL, W/ 2"W X 2"P BRICKMOULD SILL FRAME

LOUVER HEIGHT: 2 3/4"

LOUVER QTY: 14

**FRONT** 

SIDE

EKENA MILLWORK 2300 WEST MAIN ST. CLARKSVILLE, TX 75426 TOLL FREE: 866-607-0453 WWW.EKENAMILLWORK.COM