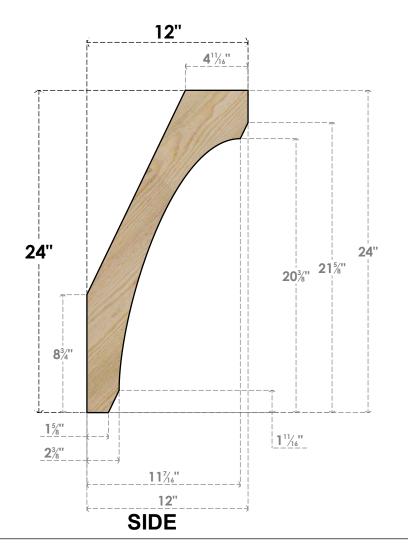

## BRC04X12X24LEC00RDF

4"W X 12"D X 24"H LEGACY ROUGH SAWN BRACE, DOUGLAS FIR

**FRONT** 

**EKENA MILLWORK** 2300 WEST MAIN ST. CLARKSVILLE, TX 75426 TOLL FREE: 866-607-0453 WWW.EKENAMILLWORK.COM