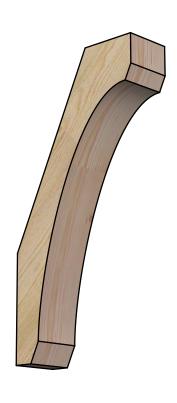

## BRC04X12X24LEC00RDF

4"W X 12"D X 24"H LEGACY ROUGH SAWN BRACE, DOUGLAS FIR

**FRONT** 

**EKENA MILLWORK** 2300 WEST MAIN ST. CLARKSVILLE, TX 75426 TOLL FREE: 866-607-0453 WWW.EKENAMILLWORK.COM