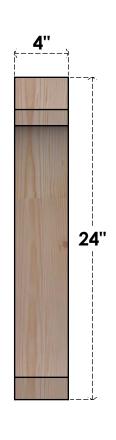

## BRC04X12X24LEC00RDF

4"W X 12"D X 24"H LEGACY ROUGH SAWN BRACE, DOUGLAS FIR

**FRONT** 

**EKENA MILLWORK** 2300 WEST MAIN ST. CLARKSVILLE, TX 75426 TOLL FREE: 866-607-0453 WWW.EKENAMILLWORK.COM