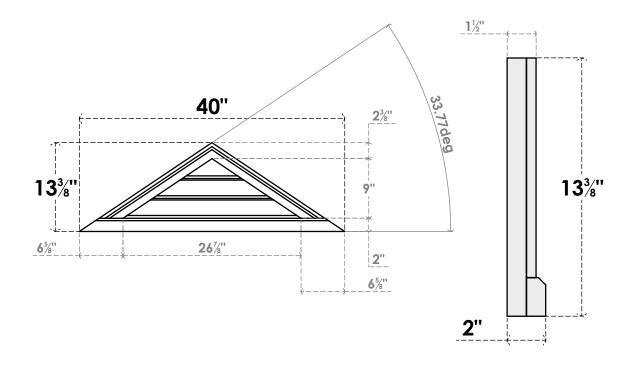

## GVPTR40X1303SF

40"W X 13-3/8"H TRIANGLE SURFACE MOUNT PVC GABLE VENT 8/12 PITCH: FUNCTIONAL, W/ 2"W X 2"P BRICKMOULD SILL FRAME

**VENTING AREA: 6.71 SQ IN** 

LOUVER HEIGHT: 3" LOUVER QTY: 3

**FRONT** 

SIDE