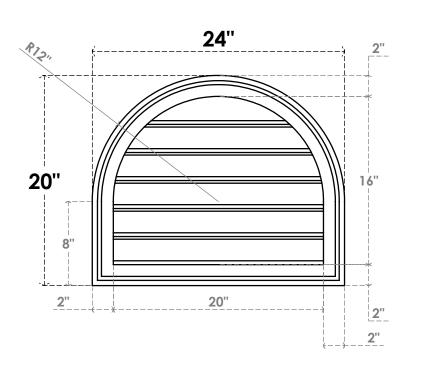

## GVPRT24X2002SF

24"W X 20"H ROUND TOP SURFACE MOUNT PVC GABLE VENT: FUNCTIONAL, W/ 2"W X 1-1/2"P **BRICKMOULD FRAME** 

**VENTING AREA: 23.14 SQ IN** 

LOUVER HEIGHT: 2 5/8"

LOUVER QTY: 6

**FRONT** 

SIDE

1. INSTALLATION TO BE COMPLETED IN ACCORDANCE WITH MANUFACTURER'S SPECIFICATIONS. 2. DRAWING MAY NOT BE TO SCALE