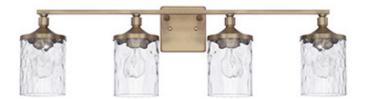

# **4 LIGHT VANITY**

Aged Brass

Available Finishes: Aged Brass (AD), Brushed Nickel (BN), Bronze

(BZ), Matte Black (MB), Urban Brown (UB)

## **GLASS DESCRIPTION**

Clear Water Glass

Glass Dimensions: 4.5"W X 6.25"H