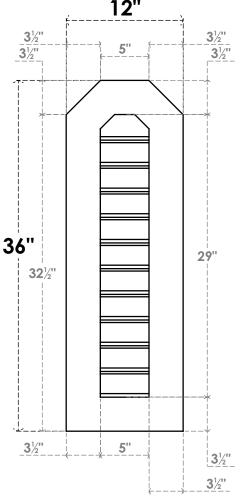

## GVPOT12X3601SF

12"W X 36"H OCTAGONAL TOP SURFACE MOUNT PVC GABLE VENT: FUNCTIONAL, W/ 3-1/2"W X 1"P STANDARD FRAME 12"

**VENTING AREA: 12.5 SQ IN** 

LOUVER HEIGHT: 2 5/8"

LOUVER QTY: 11

**FRONT** 

**NOTES** 

SIDE

EKENA MILLWORK 2300 WEST MAIN ST. CLARKSVILLE, TX 75426 TOLL FREE: 866-607-0453 WWW.EKENAMILLWORK.COM

1. INSTALLATION TO BE COMPLETED IN ACCORDANCE WITH MANUFACTURER'S SPECIFICATIONS.
2. DRAWING MAY NOT BE TO SCALE