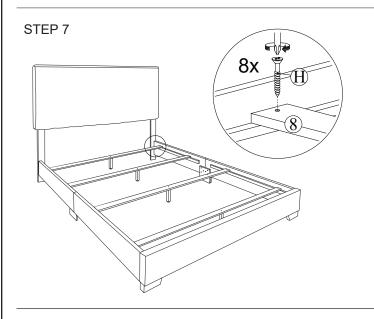

| PART LIST |             |                   |          |  |
|-----------|-------------|-------------------|----------|--|
| NO        | DESCRIPTION |                   | QTY /PCS |  |
| 1         |             | HEADBOARD         | 1 PC     |  |
| 2         |             | HEADBOARD LEG     | 2 PCS    |  |
| 3         |             | FOOTBOARD         | 1 PC     |  |
| 4         |             | FOOTBOARD LEG     | 2 PCS    |  |
| 5         |             | SIDE RAIL LEFT    | 2 PCS    |  |
| 6         |             | SIDE RAIL RIGHT   | 2 PCS    |  |
| 7         |             | SIDE RAIL SUPPORT | 2 PCS    |  |
| 8         |             | SLAT              | 4 PCS    |  |
| 9         |             | SUPPORT LEG       | 4 PCS    |  |

| HARDWARE LIST |             |                      |           |  |
|---------------|-------------|----------------------|-----------|--|
| NO            | DESCRIPTION |                      | QTY / PCS |  |
| A             | @           | JCBB M8 X 20 MM      | 8 PCS     |  |
| В             | <b></b> _   | JCBC M6 X 45 MM      | 6 PCS     |  |
| С             | <b></b> _   | JCBC M6 X 40MM       | 4 PCS     |  |
| D             |             | JCBC M6 X 25MM       | 12 PCS    |  |
| Е             |             | FLAT WASHER M6       | 18 PCS    |  |
| F             | ٥           | SPRING WASHER M6     | 18 PCS    |  |
| G             |             | WOOD DOWEL M8 X 30MM | 2 PCS     |  |
| Н             | <b>3</b>    | CSK M4 x 32MM        | 8 PCS     |  |
| I             |             | ADJUSTER M6          | 4 PCS     |  |
| J             |             | ALLEN KEY M4         | 1 PC      |  |
| K             |             | ALLEN KEY M5         | 1 PC      |  |
| L             |             | JCBC M6 x 50MM       | 2 PCS     |  |