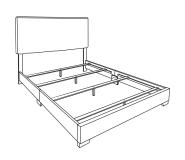

### TWIN / QUEEN BED

| PART LIST |             |                   |          |  |
|-----------|-------------|-------------------|----------|--|
| NO        | DESCRIPTION |                   | QTY /PCS |  |
| 1         |             | HEADBOARD         | 1 PC     |  |
| 2         |             | HEADBOARD LEG     | 2 PCS    |  |
| 3         |             | FOOTBOARD         | 1 PC     |  |
| 4         |             | FOOTBOARD LEG     | 2 PCS    |  |
| 5         |             | SIDE RAIL LEFT    | 2 PCS    |  |
| 6         |             | SIDE RAIL RIGHT   | 2 PCS    |  |
| 7         |             | SIDE RAIL SUPPORT | 2 PCS    |  |
| 8         |             | SLAT              | 4 PCS    |  |
| 9         |             | SUPPORT LEG       | 4 PCS    |  |