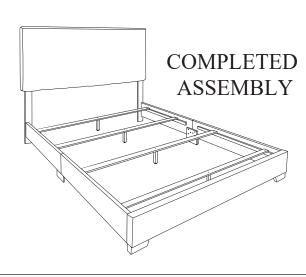

M      | 6 PCS     |  |
| С             | <b></b> _   | JCBC M6 X 40MM       | 4 PCS     |  |
| D             |             | JCBC M6 X 25MM       | 12 PCS    |  |
| Е             |             | FLAT WASHER M6       | 18 PCS    |  |
| F             | ٥           | SPRING WASHER M6     | 18 PCS    |  |
| G             |             | WOOD DOWEL M8 X 30MM | 2 PCS     |  |
| Н             | <b>3</b>    | CSK M4 x 32MM        | 8 PCS     |  |
| I             |             | ADJUSTER M6          | 4 PCS     |  |
| J             |             | ALLEN KEY M4         | 1 PC      |  |
| K             |             | ALLEN KEY M5         | 1 PC      |  |
| L             |             | JCBC M6 x 50MM       | 2 PCS     |  |





#### STEP 2



# **ASSEMBLY INSTRUCTION**

TWIN / QUEEN BED