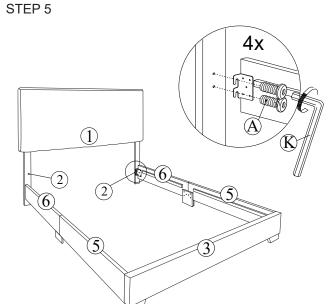

| PART LIST |             |                   |          |  |
|-----------|-------------|-------------------|----------|--|
| NO        | DESCRIPTION |                   | QTY /PCS |  |
| 1         |             | HEADBOARD         | 1 PC     |  |
| 2         |             | HEADBOARD LEG     | 2 PCS    |  |
| 3         |             | FOOTBOARD         | 1 PC     |  |
| 4         |             | FOOTBOARD LEG     | 2 PCS    |  |
| 5         |             | SIDE RAIL LEFT    | 2 PCS    |  |
| 6         |             | SIDE RAIL RIGHT   | 2 PCS    |  |
| 7         |             | SIDE RAIL SUPPORT | 2 PCS    |  |
| 8         |             | SLAT              | 4 PCS    |  |
| 9         |             | SUPPORT LEG       | 4 PCS    |  |

| HARDWARE LIST |             |                      |           |  |
|---------------|-------------|----------------------|-----------|--|
| NO            | DESCRIPTION |                      | QTY / PCS |  |
| A             | @           | JCBB M8 X 20 MM      | 8 PCS     |  |
| В             | <b></b> _   | JCBC M6 X 45 MM      | 6 PCS     |  |
| С             | <b></b> _   | JCBC M6 X 40MM       | 4 PCS     |  |
| D             |             | JCBC M6 X 25MM       | 12 PCS    |  |
| Е             |             | FLAT WASHER M6       | 18 PCS    |  |
| F             | ٥           | SPRING WASHER M6     | 18 PCS    |  |
| G             |             | WOOD DOWEL M8 X 30MM | 2 PCS     |  |
| Н             | <b>3</b>    | CSK M4 x 32MM        | 8 PCS     |  |
| I             |             | ADJUSTER M6          | 4 PCS     |  |
| J             |             | ALLEN KEY M4         | 1 PC      |  |
| K             |             | ALLEN KEY M5         | 1 PC      |  |
| L             |             | JCBC M6 x 50MM       | 2 PCS     |  |