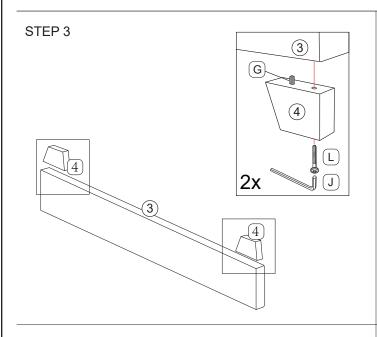

| HARDWARE LIST |             |                      |           |  |
|---------------|-------------|----------------------|-----------|--|
| NO            | DESCRIPTION |                      | QTY / PCS |  |
| A             | @           | JCBB M8 X 20 MM      | 8 PCS     |  |
| В             | <b></b> _   | JCBC M6 X 45 MM      | 6 PCS     |  |
| С             | <b></b> _   | JCBC M6 X 40MM       | 4 PCS     |  |
| D             |             | JCBC M6 X 25MM       | 12 PCS    |  |
| Е             |             | FLAT WASHER M6       | 18 PCS    |  |
| F             | ٥           | SPRING WASHER M6     | 18 PCS    |  |
| G             |             | WOOD DOWEL M8 X 30MM | 2 PCS     |  |
| Н             | <b>3</b>    | CSK M4 x 32MM        | 8 PCS     |  |
| I             |             | ADJUSTER M6          | 4 PCS     |  |
| J             |             | ALLEN KEY M4         | 1 PC      |  |
| K             |             | ALLEN KEY M5         | 1 PC      |  |
| L             |             | JCBC M6 x 50MM       | 2 PCS     |  |