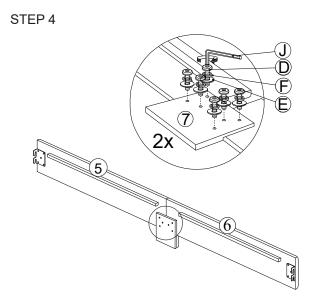

| PART LIST |             |                   |          |  |
|-----------|-------------|-------------------|----------|--|
| NO        | DESCRIPTION |                   | QTY /PCS |  |
| 1         |             | HEADBOARD         | 1 PC     |  |
| 2         |             | HEADBOARD LEG     | 2 PCS    |  |
| 3         |             | FOOTBOARD         | 1 PC     |  |
| 4         |             | FOOTBOARD LEG     | 2 PCS    |  |
| 5         |             | SIDE RAIL LEFT    | 2 PCS    |  |
| 6         |             | SIDE RAIL RIGHT   | 2 PCS    |  |
| 7         |             | SIDE RAIL SUPPORT | 2 PCS    |  |
| 8         |             | SLAT              | 4 PCS    |  |
| 9         |             | SUPPORT LEG       | 4 PCS    |  |

| HARDWARE LIST |             |                      |           |  |
|---------------|-------------|----------------------|-----------|--|
| NO            | DESCRIPTION |                      | QTY / PCS |  |
| A             | @           | JCBB M8 X 20 MM      | 8 PCS     |  |
| В             | <b></b> _   | JCBC M6 X 45 MM      | 6 PCS     |  |
| С             | <b></b> _   | JCBC M6 X 40MM       | 4 PCS     |  |
| D             |             | JCBC M6 X 25MM       | 12 PCS    |  |
| Е             |             | FLAT WASHER M6       | 18 PCS    |  |
| F             | ٥           | SPRING WASHER M6     | 18 PCS    |  |
| G             |             | WOOD DOWEL M8 X 30MM | 2 PCS     |  |
| Н             | <b>3</b>    | CSK M4 x 32MM        | 8 PCS     |  |
| I             |             | ADJUSTER M6          | 4 PCS     |  |
| J             |             | ALLEN KEY M4         | 1 PC      |  |
| K             |             | ALLEN KEY M5         | 1 PC      |  |
| L             |             | JCBC M6 x 50MM       | 2 PCS     |  |