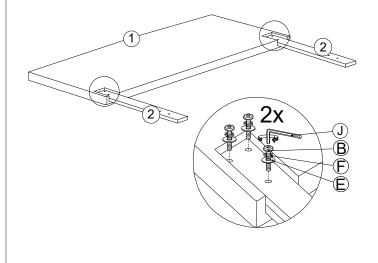

#### STEP 2

| HARDWARE LIST |             |                      |           |  |
|---------------|-------------|----------------------|-----------|--|
| NO            | DESCRIPTION |                      | QTY / PCS |  |
| A             | @           | JCBB M8 X 20 MM      | 8 PCS     |  |
| В             | <b></b> _   | JCBC M6 X 45 MM      | 6 PCS     |  |
| С             | <b></b> _   | JCBC M6 X 40MM       | 4 PCS     |  |
| D             |             | JCBC M6 X 25MM       | 12 PCS    |  |
| Е             |             | FLAT WASHER M6       | 18 PCS    |  |
| F             | ٥           | SPRING WASHER M6     | 18 PCS    |  |
| G             |             | WOOD DOWEL M8 X 30MM | 2 PCS     |  |
| Н             | <b>3</b>    | CSK M4 x 32MM        | 8 PCS     |  |
| I             |             | ADJUSTER M6          | 4 PCS     |  |
| J             |             | ALLEN KEY M4         | 1 PC      |  |
| K             |             | ALLEN KEY M5         | 1 PC      |  |
| L             |             | JCBC M6 x 50MM       | 2 PCS     |  |