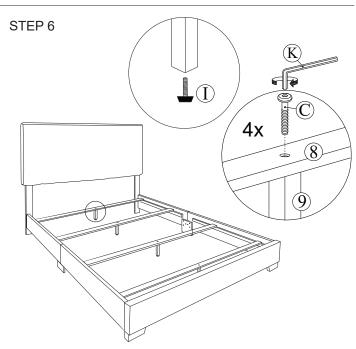

| PART LIST |             |                   |          |  |
|-----------|-------------|-------------------|----------|--|
| NO        | DESCRIPTION |                   | QTY /PCS |  |
| 1         |             | HEADBOARD         | 1 PC     |  |
| 2         |             | HEADBOARD LEG     | 2 PCS    |  |
| 3         |             | FOOTBOARD         | 1 PC     |  |
| 4         |             | FOOTBOARD LEG     | 2 PCS    |  |
| 5         |             | SIDE RAIL LEFT    | 2 PCS    |  |
| 6         |             | SIDE RAIL RIGHT   | 2 PCS    |  |
| 7         |             | SIDE RAIL SUPPORT | 2 PCS    |  |
| 8         |             | SLAT              | 4 PCS    |  |
| 9         |             | SUPPORT LEG       | 4 PCS    |  |

| HARDWARE LIST |             |                      |           |  |
|---------------|-------------|----------------------|-----------|--|
| NO            | DESCRIPTION |                      | QTY / PCS |  |
| A             | @           | JCBB M8 X 20 MM      | 8 PCS     |  |
| В             | <b></b> _   | JCBC M6 X 45 MM      | 6 PCS     |  |
| С             | <b></b> _   | JCBC M6 X 40MM       | 4 PCS     |  |
| D             |             | JCBC M6 X 25MM       | 12 PCS    |  |
| Е             |             | FLAT WASHER M6       | 18 PCS    |  |
| F             | ٥           | SPRING WASHER M6     | 18 PCS    |  |
| G             |             | WOOD DOWEL M8 X 30MM | 2 PCS     |  |
| Н             | <b>3</b>    | CSK M4 x 32MM        | 8 PCS     |  |
| I             |             | ADJUSTER M6          | 4 PCS     |  |
| J             |             | ALLEN KEY M4         | 1 PC      |  |
| K             |             | ALLEN KEY M5         | 1 PC      |  |
| L             |             | JCBC M6 x 50MM       | 2 PCS     |  |