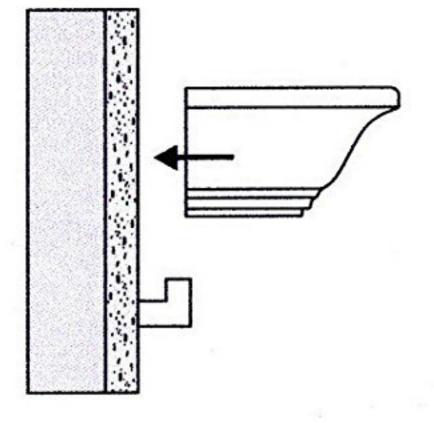

 Mount the ledge over the blocks, making sure the groove on the under side of ledge sit tightly into the blocks by tapping ledge downward slightly.

Note:

Diagram shown may not be an exact representation of the product in the packaging.