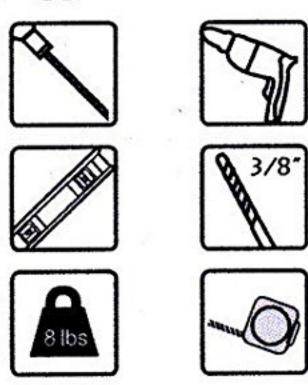

## This kit includes:

One (1) shelf Four (4) screws Four (4) plugs Two (2) wood blocks

Tools suggested for this installation (not included in this package): Power drill, 3/8" drill bit, Phillips screwdriver, level

## **Suggested Tools**

3. For strengthened stability, a small nail (not provided) is optional

to be tapped down through the top of the shelf into the blocks.

\* The emission of the chemicals listed in Prop 65 in this product has been tested to meet the standard of CARB ATCM