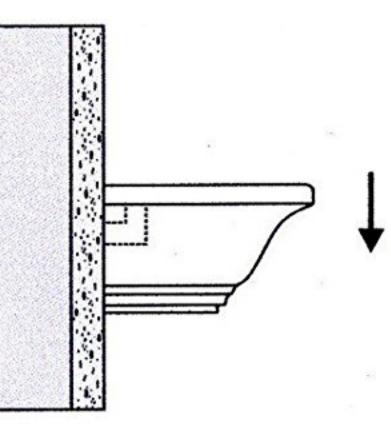

 Mount the ledge over the blocks, making sure the groove on the under side of ledge sit tightly into the blocks by tapping ledge downward slightly.

Note:

Diagram shown may not be an exact representation of the product in the packaging.

## **Suggested Tools**

3. For strengthened stability, a small nail (not provided) is optional

to be tapped down through the top of the shelf into the blocks.

\* The emission of the chemicals listed in Prop 65 in this product has been tested to meet the standard of CARB ATCM