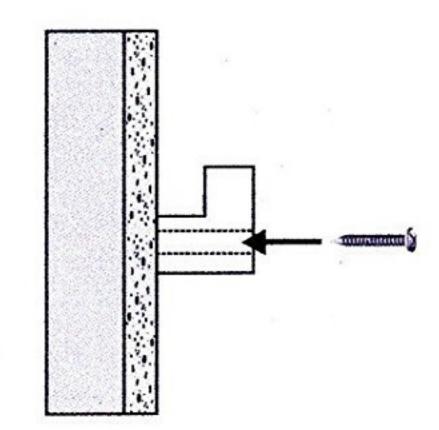

## Assembly time

15 minutes

1. Mark out the locations for the installation blocks to be mounted. Make sure the blocks are level and far apart enough that the ledge can be well supported at each end. Blocks are preferably installed into studs in the wall. Please refer to diagram of how the blocks should be installed.