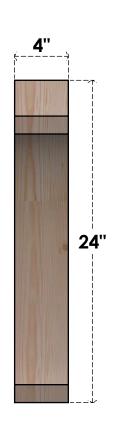

## BRC04X24X24LEC00RDF

4"W X 24"D X 24"H LEGACY ROUGH SAWN BRACE, DOUGLAS FIR

SIDE

## **FRONT**

**EKENA MILLWORK** 2300 WEST MAIN ST. CLARKSVILLE, TX 75426 TOLL FREE: 866-607-0453 WWW.EKENAMILLWORK.COM