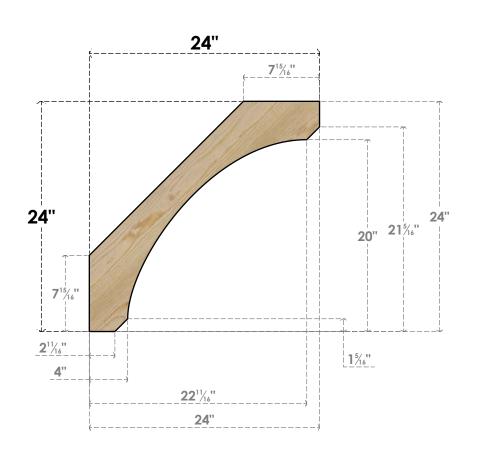

## BRC04X24X24LEC00RDF

4"W X 24"D X 24"H LEGACY ROUGH SAWN BRACE, DOUGLAS FIR

SIDE