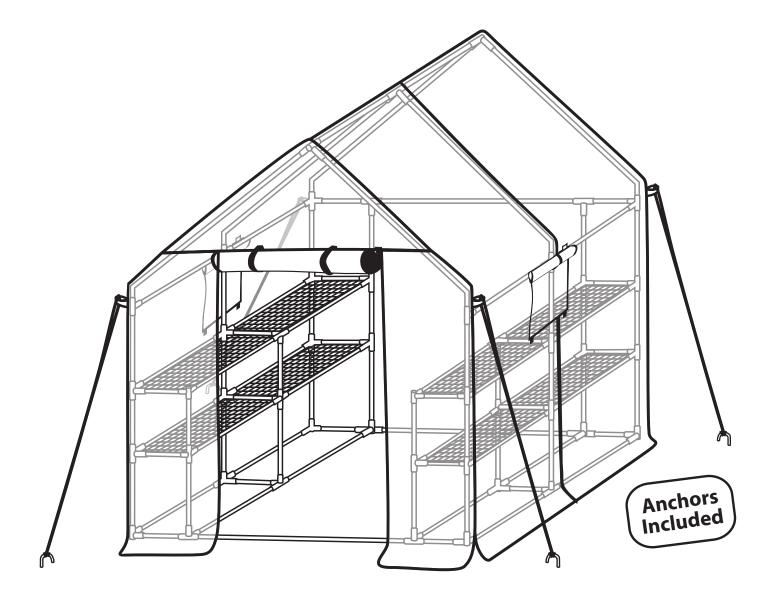

# **Ogrow Large Heavy Duty** Walk-In 2 Tier 8 Shelf **Portable Lawn and Garden Greenhouse**

Capacity 75 lbs per shelf

Manual Version #01

**USA** 

Ogrow Inc. 2 Mill St. Cornwall NY 12518

1.855.354.GROW (4769),

## **Anchor kit Assembly Instructions**

### Step 1

Hammer the anchors into the soil, placing them on all four sides of the greenhouse.

## Step 2

Connect the top end of the rope into the strap on the top of the greenhouse for all 4 sides as image shown.

### Step 3

Take the other end of the rope and pass it through the bended side of anchor as shown in figure.
Repeat the step for all 4 sides.