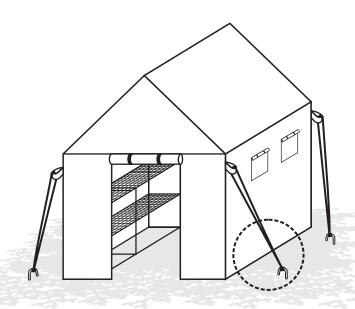

## **Anchor kit Assembly Instructions**

### Step 1

Hammer the anchors into the soil, placing them on all four sides of the greenhouse.

## Step 2

Connect the top end of the rope into the strap on the top of the greenhouse for all 4 sides as image shown.

### Step 3

Take the other end of the rope and pass it through the bended side of anchor as shown in figure.
Repeat the step for all 4 sides.