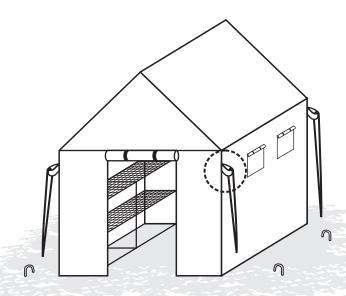

## **Anchor kit Assembly Instructions**

### Step 1

Hammer the anchors into the soil, placing them on all four sides of the greenhouse.

## Step 2

Connect the top end of the rope into the strap on the top of the greenhouse for all 4 sides as image shown.

### Step 3

Take the other end of the rope and pass it through the bended side of anchor as shown in figure.
Repeat the step for all 4 sides.