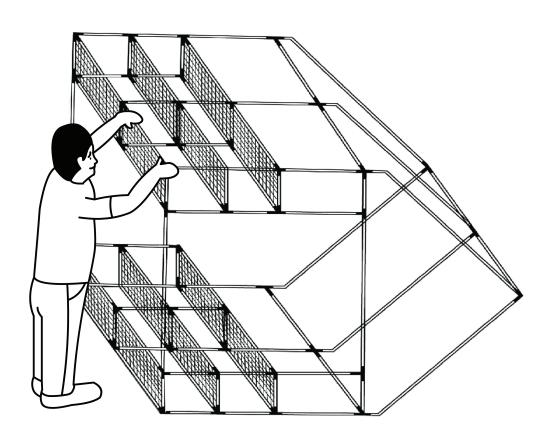

#### 2xG 1xF 2x16

This forms the final level. Once completed, place the cover (Y) over the frame and attach.

6

In order to have the frame connected you will need to assemble the frame by pushing downward while connecting two rods at a time, giving it an extra force (when frame is complete repeat from all angles, as picture shown). This will result in a tighter and smaller frame enabling the greenhouse cover to slide on easily.