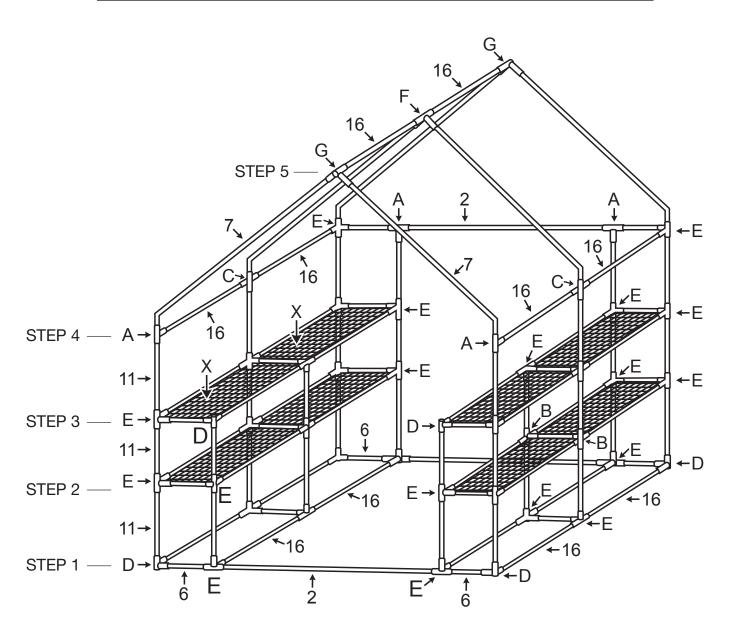

## ARRANGE PARTS INTO GROUPS AS LISTED IN YOUR PACK CONTENTS UNFOLD COVER AND PUT TO ONE SIDE

STEP 1

#### 4xD 8xE 8x16 2x2 6x6 12x11

Assemble the base with the above parts.

Once base is assembled build upwards using the parts listed in step 2.

STEP 2

#### 8x**E** 4x**B** 4x**6** 12x**11** 6x**6** 8x**16** 4x**X**

This forms the next level. Once completed build the next level with parts listed in step 3.

STEP 3

#### 8x**E** 2x**B** 4x**6** 8x**11** 2x**D** 6x**6** 8x**16** 4x**X**

This forms the next level. Once completed build the next level with parts listed in step 4.

STEP 4

#### 4x**A** 2x**C** 2x**E** 1x**2** 4x**16** 2x**6** 6x**7**

This forms the next level. Once completed build the next level with parts listed in step 5.

STEP 5

#### 2xG 1xF 2x16

This forms the final level. Once completed, place the cover (Y) over the frame and attach.

6

In order to have the frame connected you will need to assemble the frame by pushing downward while connecting two rods at a time, giving it an extra force (when frame is complete repeat from all angles, as picture shown). This will result in a tighter and smaller frame enabling the greenhouse cover to slide on easily.