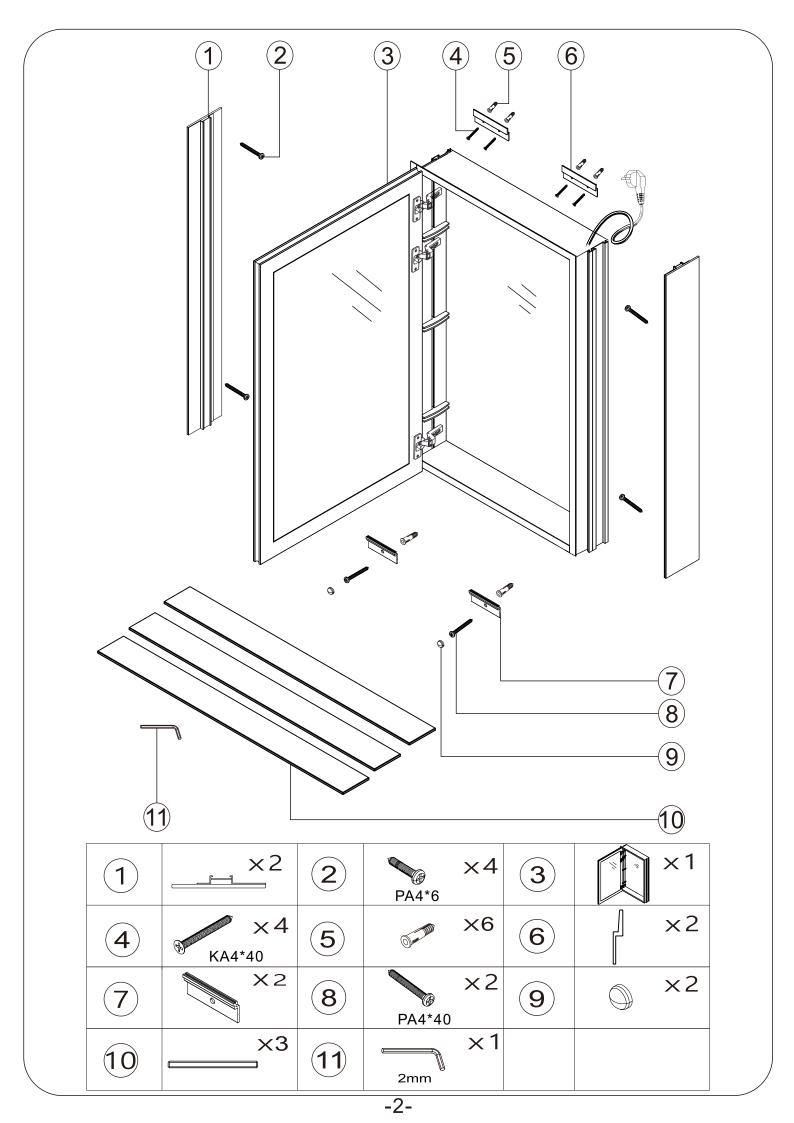

Risk of personal injury. To avoid possible situations. power to the circuit breaker or fuse box must be turned off before attempting any installation procedure

## What you need to do before you start

- Check for shipping damage or missing parts immediately upon receipt of the product.
- Handle the product carefully to prevent all sides and edges of the glass from being struck.
- Make sure you have all the tools you need to get the job done.
- Make sure there are no hidden pipes or cables in the walls before drilling.

 If drilling into a tile, use a piece of masking tape on the tile to prevent the bit from slipping.

## Installation preparation

- Clean with a soft cloth only after closing.
- Do not use cleaning agents or abrasives.
- Keep moisture away from the lamp.



## tool use







-4-



-5-