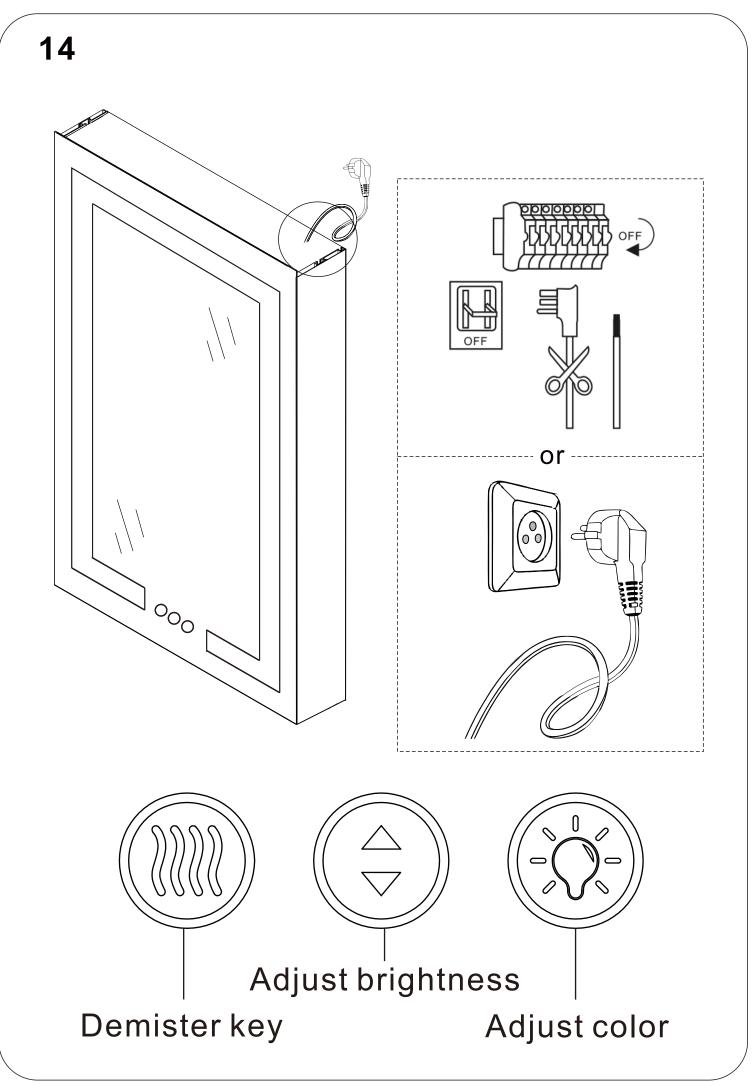

flushbonading (P3-P7) wall-hung type (P8-P16)

Risk of personal injury. To avoid possible situations. power to the circuit breaker or fuse box must be turned off before attempting any installation procedure