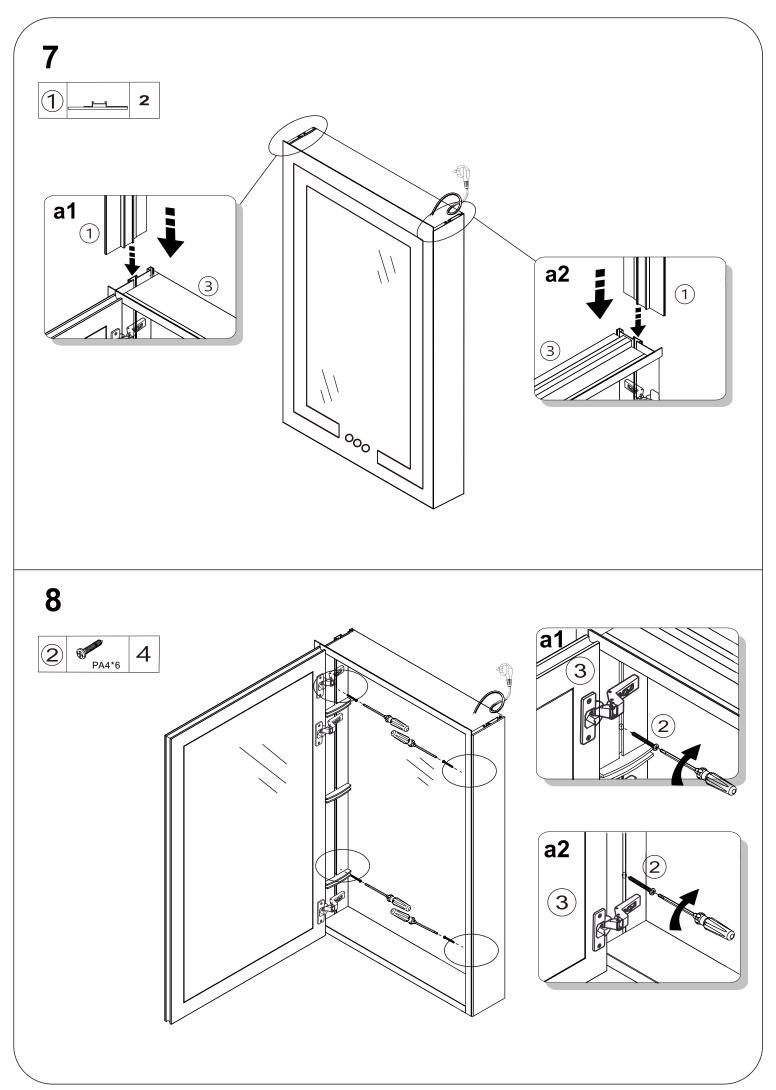

avoid possible situations. power to the circuit breaker or fuse box must be turned off before attempting any installation procedure

## What you need to do before you start

- Check for shipping damage or missing parts immediately upon receipt of the product.
- Handle the product carefully to prevent all sides and edges of the glass from being struck.
- Make sure you have all the tools you need to get the job done.
- Make sure there are no hidden pipes or cables in the walls before drilling.

 If drilling into a tile, use a piece of masking tape on the tile to prevent the bit from slipping.

## Installation preparation

- Clean with a soft cloth only after closing.
- Do not use cleaning agents or abrasives.
- Keep moisture away from the lamp.



## tool use







-4-



-5-