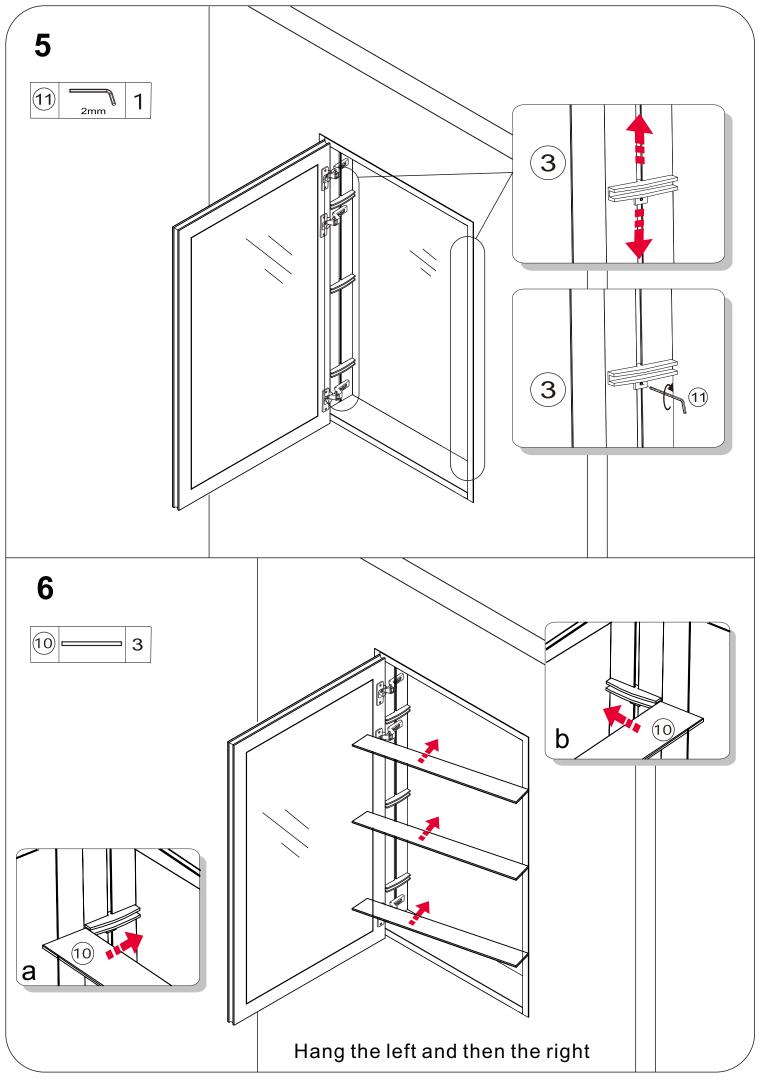

l injury. To avoid possible situations. power to the circuit breaker or fuse box must be turned off before attempting any installation procedure

## What you need to do before you start

- Check for shipping damage or missing parts immediately upon receipt of the product.
- Handle the product carefully to prevent all sides and edges of the glass from being struck.
- Make sure you have all the tools you need to get the job done.
- Make sure there are no hidden pipes or cables in the walls before drilling.

 If drilling into a tile, use a piece of masking tape on the tile to prevent the bit from slipping.

## Installation preparation

- Clean with a soft cloth only after closing.
- Do not use cleaning agents or abrasives.
- Keep moisture away from the lamp.



## tool use







-4-



-5-