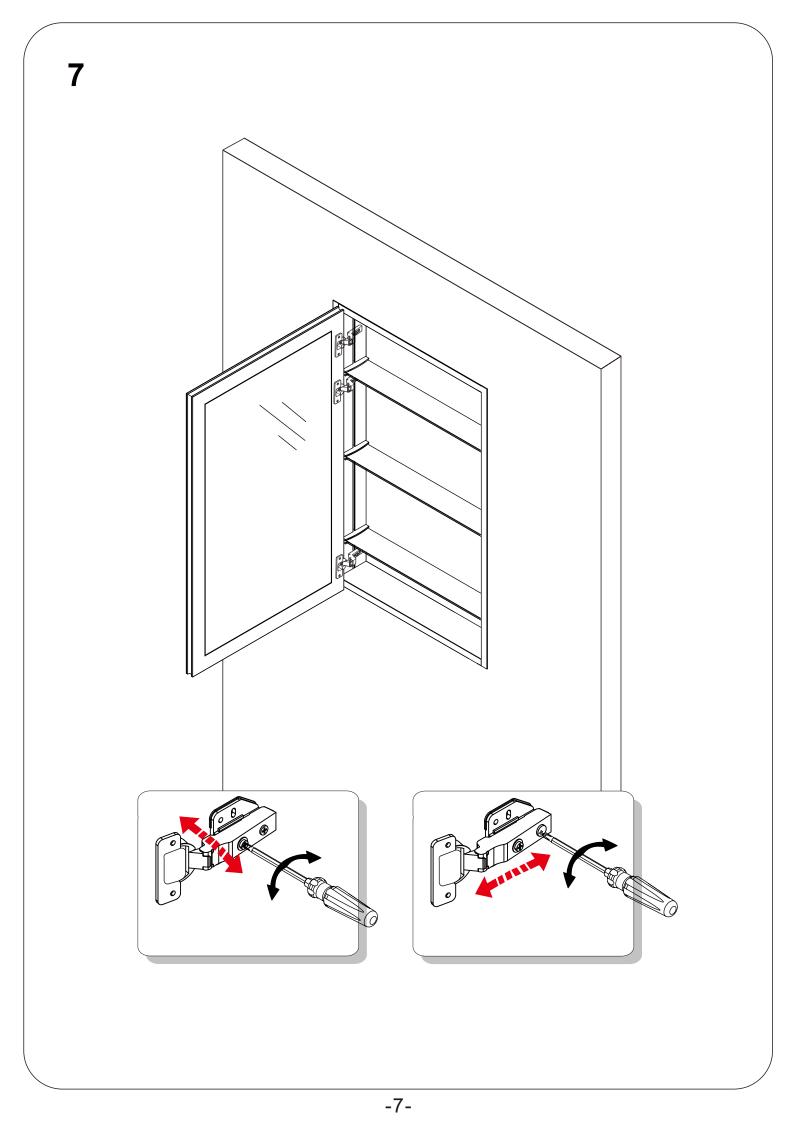

injury. To avoid possible situations. power to the circuit breaker or fuse box must be turned off before attempting any installation procedure

## What you need to do before you start

- Check for shipping damage or missing parts immediately upon receipt of the product.
- Handle the product carefully to prevent all sides and edges of the glass from being struck.
- Make sure you have all the tools you need to get the job done.
- Make sure there are no hidden pipes or cables in the walls before drilling.

 If drilling into a tile, use a piece of masking tape on the tile to prevent the bit from slipping.

## Installation preparation

- Clean with a soft cloth only after closing.
- Do not use cleaning agents or abrasives.
- Keep moisture away from the lamp.



## tool use







-4-



-5-