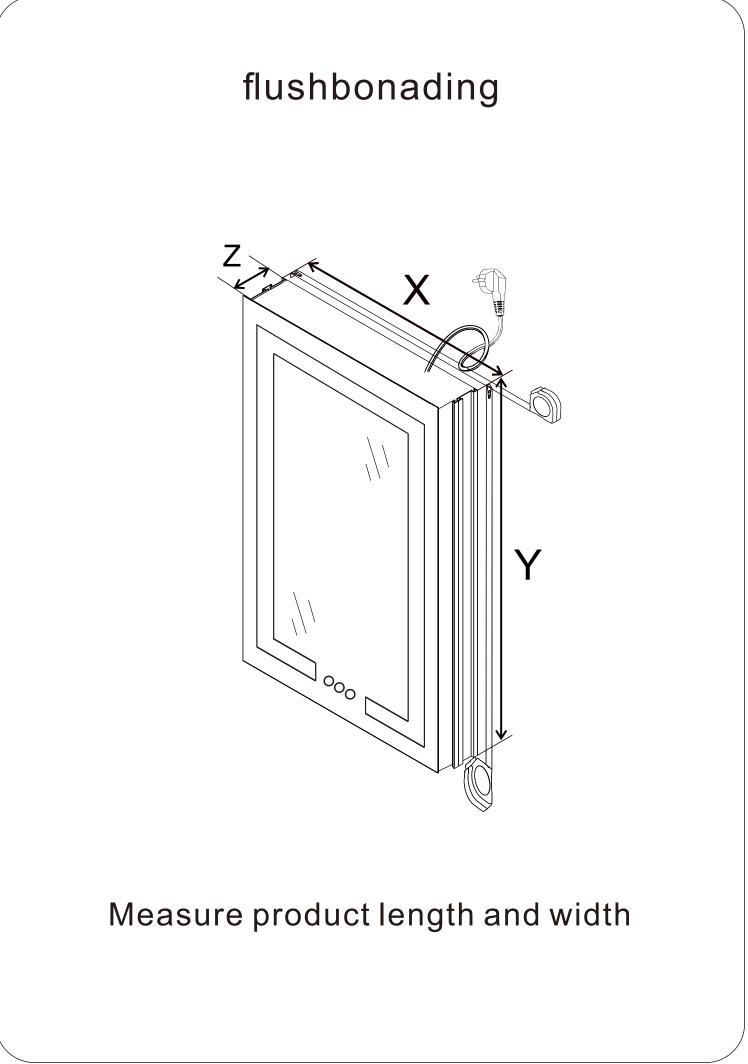

flushbonading (P3-P7) wall-hung type (P8-P16)

Risk of personal injury. To avoid possible situations. power to the circuit breaker or fuse box must be turned off before attempting any installation procedure