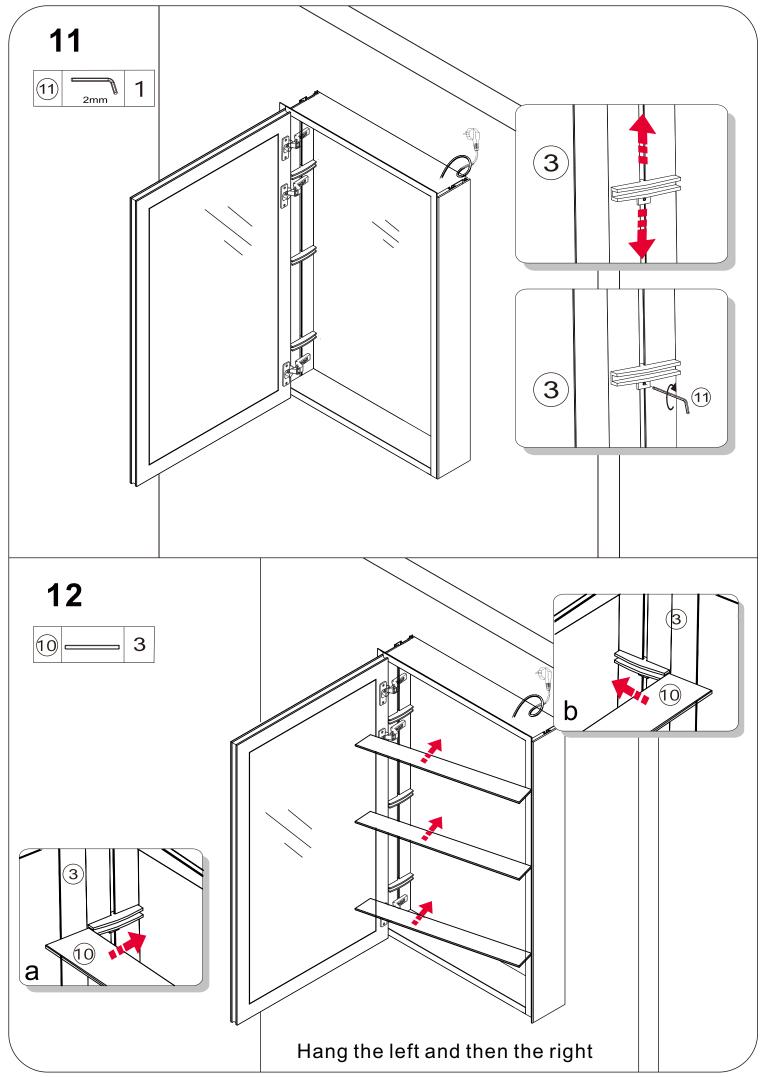

id possible situations. power to the circuit breaker or fuse box must be turned off before attempting any installation procedure

## What you need to do before you start

- Check for shipping damage or missing parts immediately upon receipt of the product.
- Handle the product carefully to prevent all sides and edges of the glass from being struck.
- Make sure you have all the tools you need to get the job done.
- Make sure there are no hidden pipes or cables in the walls before drilling.

 If drilling into a tile, use a piece of masking tape on the tile to prevent the bit from slipping.

## Installation preparation

- Clean with a soft cloth only after closing.
- Do not use cleaning agents or abrasives.
- Keep moisture away from the lamp.



## tool use







-4-



-5-