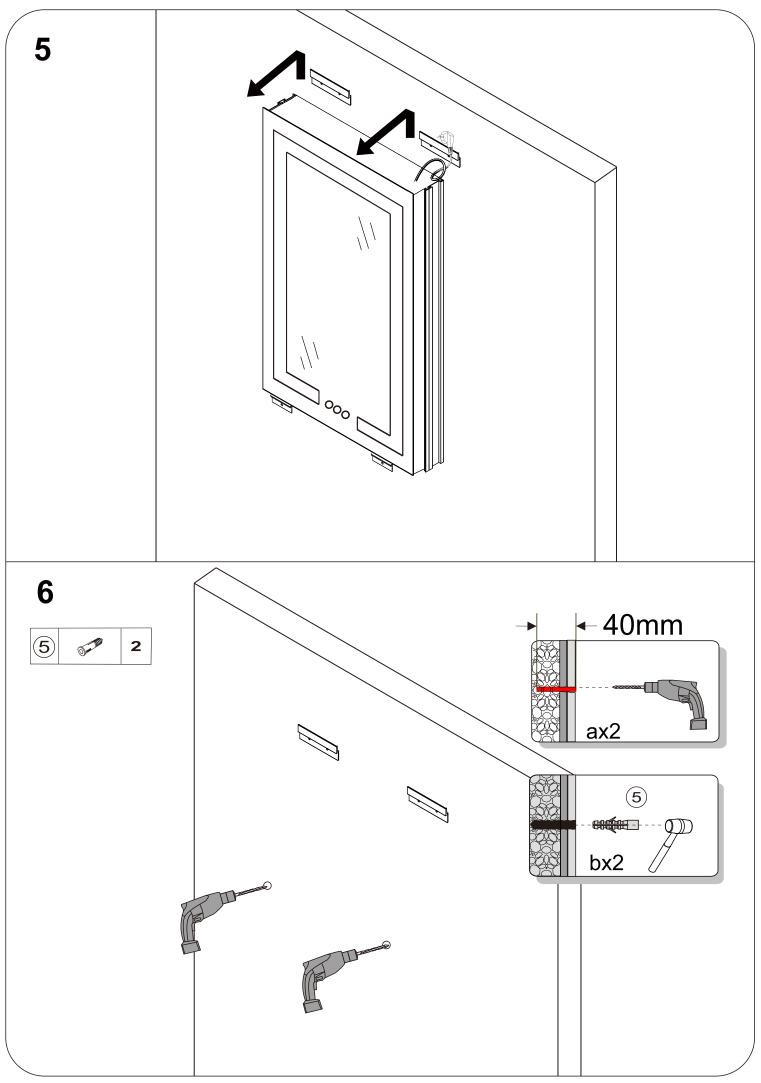

## What you need to do before you start

- Check for shipping damage or missing parts immediately upon receipt of the product.
- Handle the product carefully to prevent all sides and edges of the glass from being struck.
- Make sure you have all the tools you need to get the job done.
- Make sure there are no hidden pipes or cables in the walls before drilling.

 If drilling into a tile, use a piece of masking tape on the tile to prevent the bit from slipping.