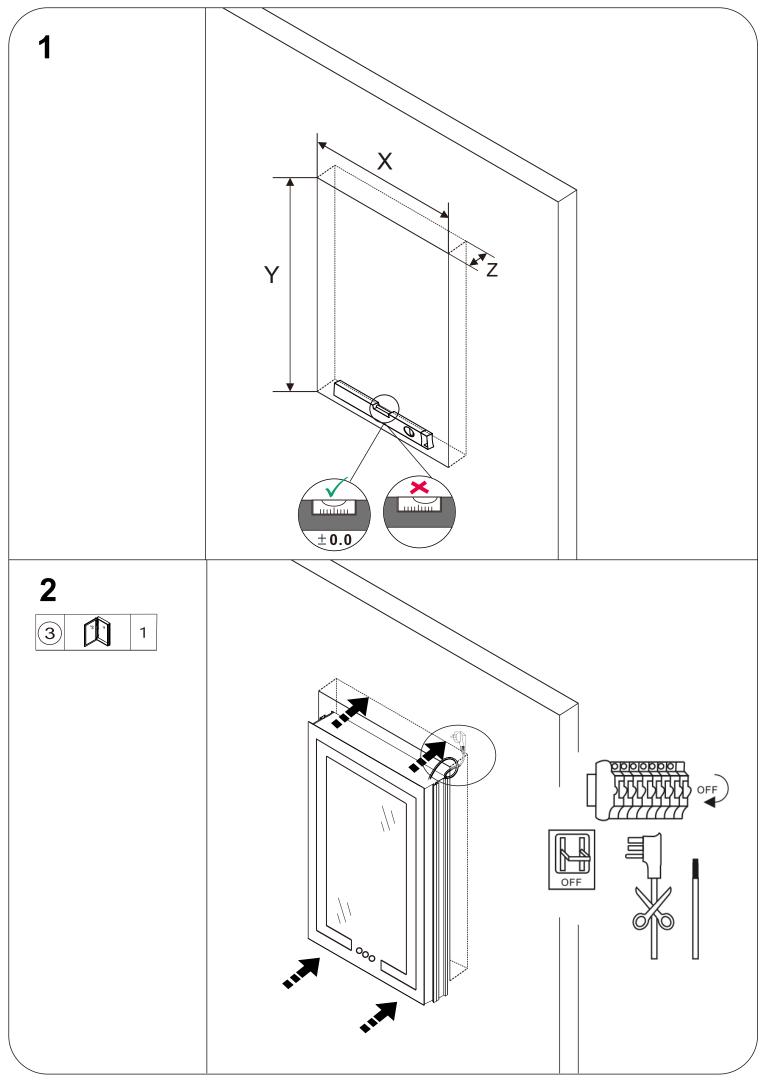

flushbonading (P3-P7) wall-hung type (P8-P16)

Risk of personal injury. To avoid possible situations. power to the circuit breaker or fuse box must be turned off before attempting any installation procedure

## What you need to do before you start

- Check for shipping damage or missing parts immediately upon receipt of the product.
- Handle the product carefully to prevent all sides and edges of the glass from being struck.
- Make sure you have all the tools you need to get the job done.
- Make sure there are no hidden pipes or cables in the walls before drilling.

 If drilling into a tile, use a piece of masking tape on the tile to prevent the bit from slipping.