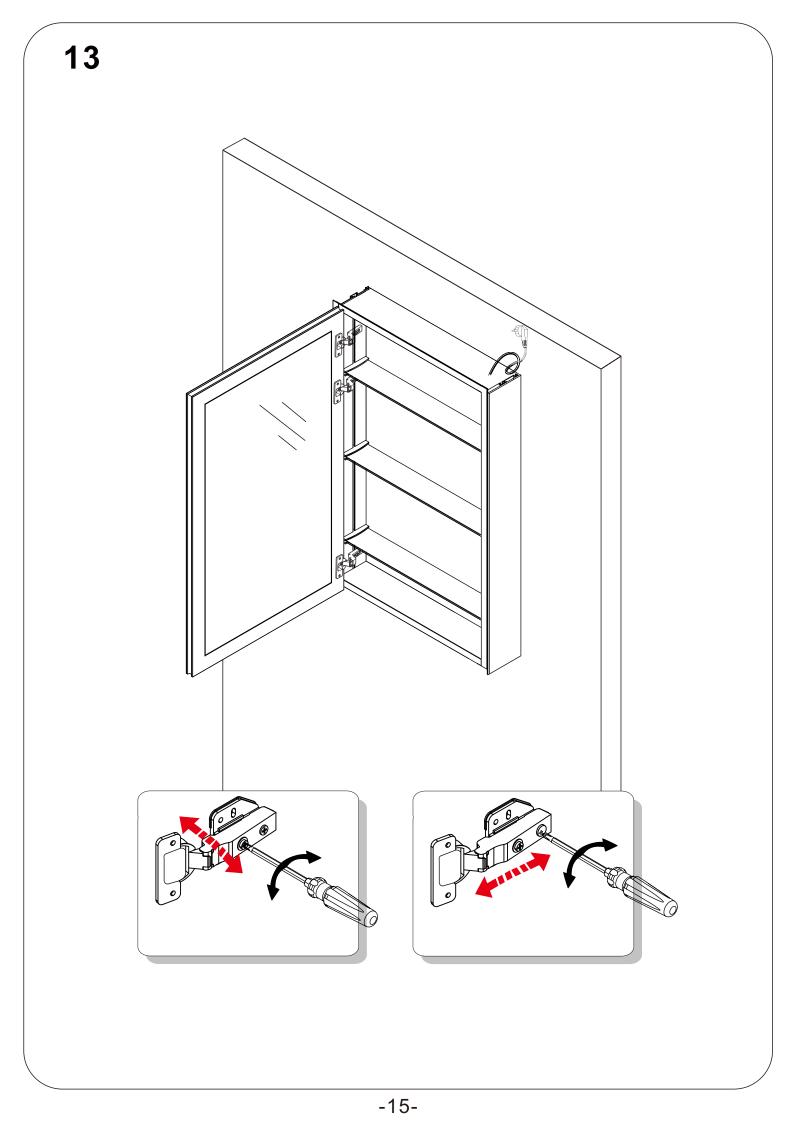

possible situations. power to the circuit breaker or fuse box must be turned off before attempting any installation procedure

## What you need to do before you start

- Check for shipping damage or missing parts immediately upon receipt of the product.
- Handle the product carefully to prevent all sides and edges of the glass from being struck.
- Make sure you have all the tools you need to get the job done.
- Make sure there are no hidden pipes or cables in the walls before drilling.

 If drilling into a tile, use a piece of masking tape on the tile to prevent the bit from slipping.

## Installation preparation

- Clean with a soft cloth only after closing.
- Do not use cleaning agents or abrasives.
- Keep moisture away from the lamp.



## tool use







-4-



-5-