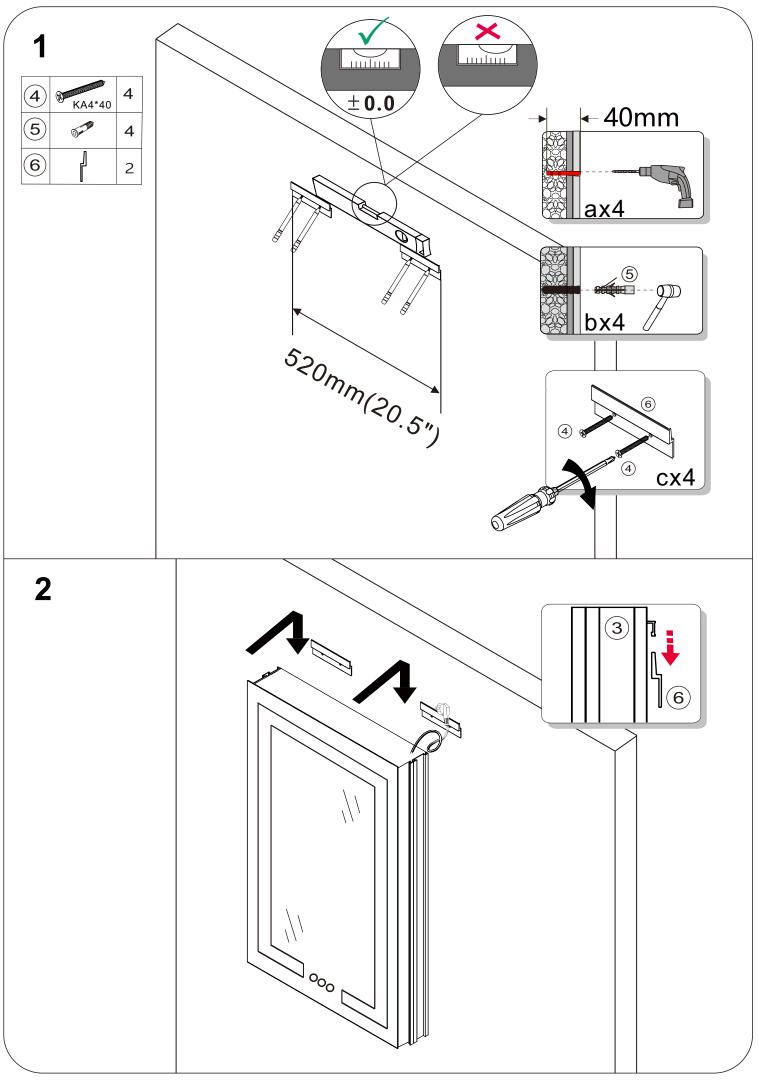

## What you need to do before you start

- Check for shipping damage or missing parts immediately upon receipt of the product.
- Handle the product carefully to prevent all sides and edges of the glass from being struck.
- Make sure you have all the tools you need to get the job done.
- Make sure there are no hidden pipes or cables in the walls before drilling.

 If drilling into a tile, use a piece of masking tape on the tile to prevent the bit from slipping.