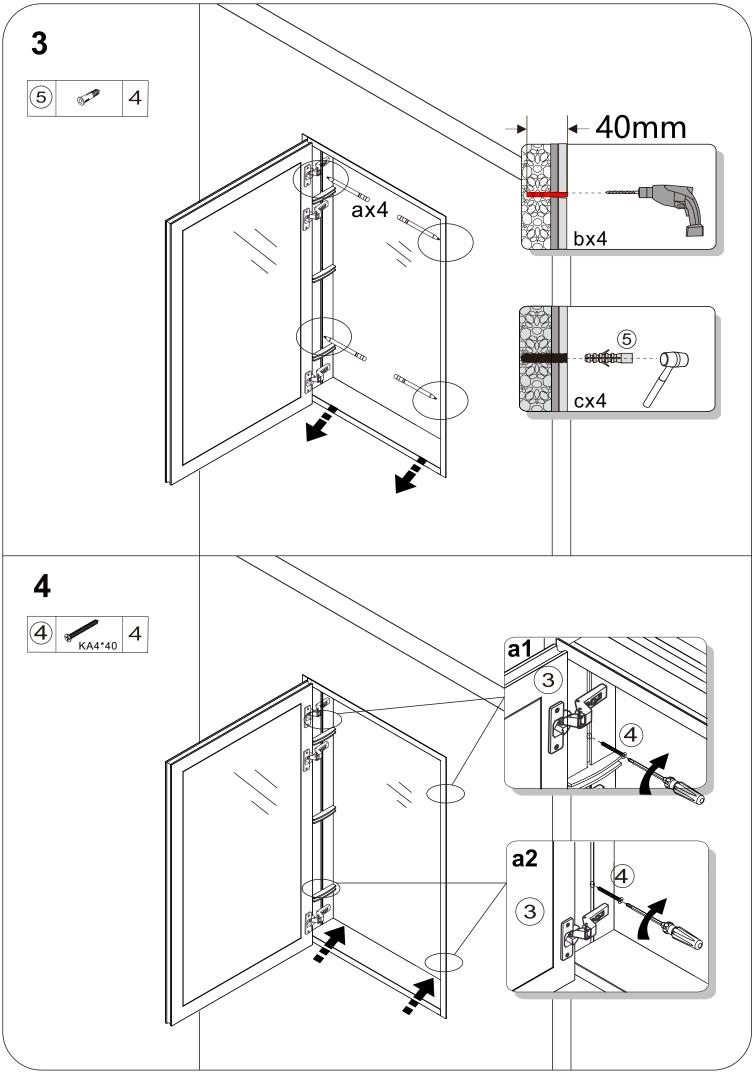

personal injury. To avoid possible situations. power to the circuit breaker or fuse box must be turned off before attempting any installation procedure

## What you need to do before you start

- Check for shipping damage or missing parts immediately upon receipt of the product.
- Handle the product carefully to prevent all sides and edges of the glass from being struck.
- Make sure you have all the tools you need to get the job done.
- Make sure there are no hidden pipes or cables in the walls before drilling.

 If drilling into a tile, use a piece of masking tape on the tile to prevent the bit from slipping.

## Installation preparation

- Clean with a soft cloth only after closing.
- Do not use cleaning agents or abrasives.
- Keep moisture away from the lamp.



## tool use







-4-



-5-