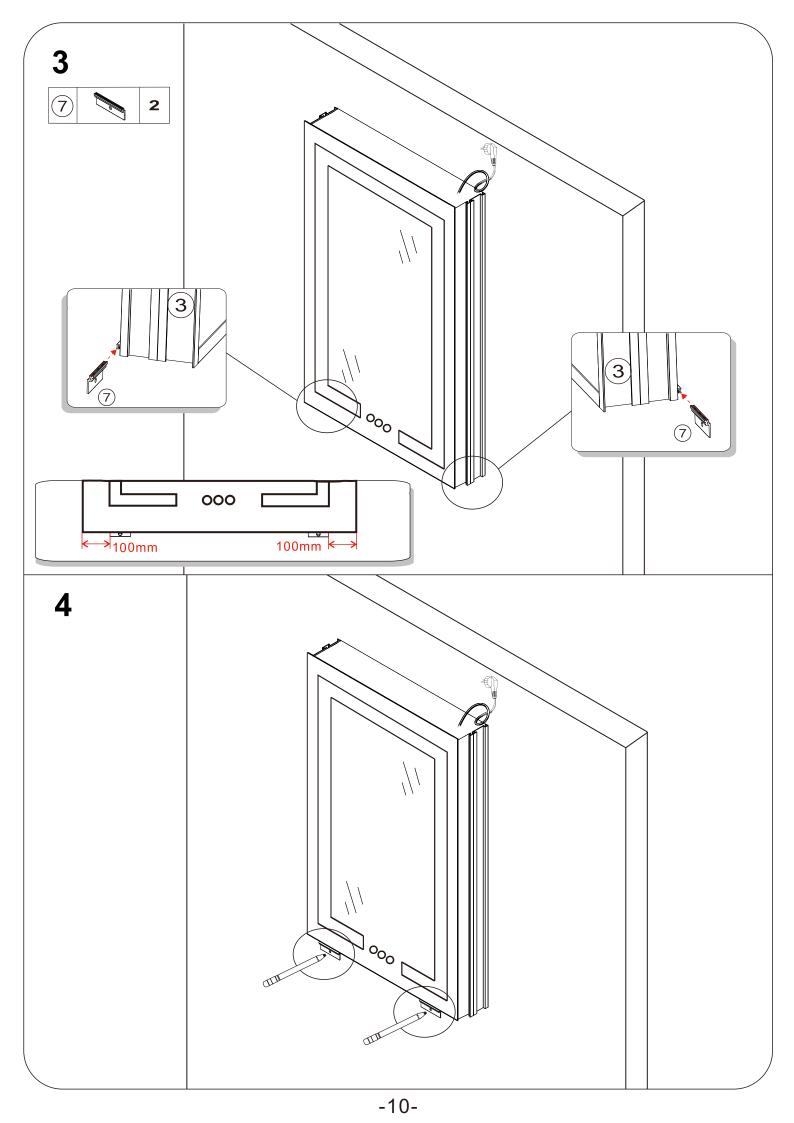

## What you need to do before you start

- Check for shipping damage or missing parts immediately upon receipt of the product.
- Handle the product carefully to prevent all sides and edges of the glass from being struck.
- Make sure you have all the tools you need to get the job done.
- Make sure there are no hidden pipes or cables in the walls before drilling.

 If drilling into a tile, use a piece of masking tape on the tile to prevent the bit from slipping.