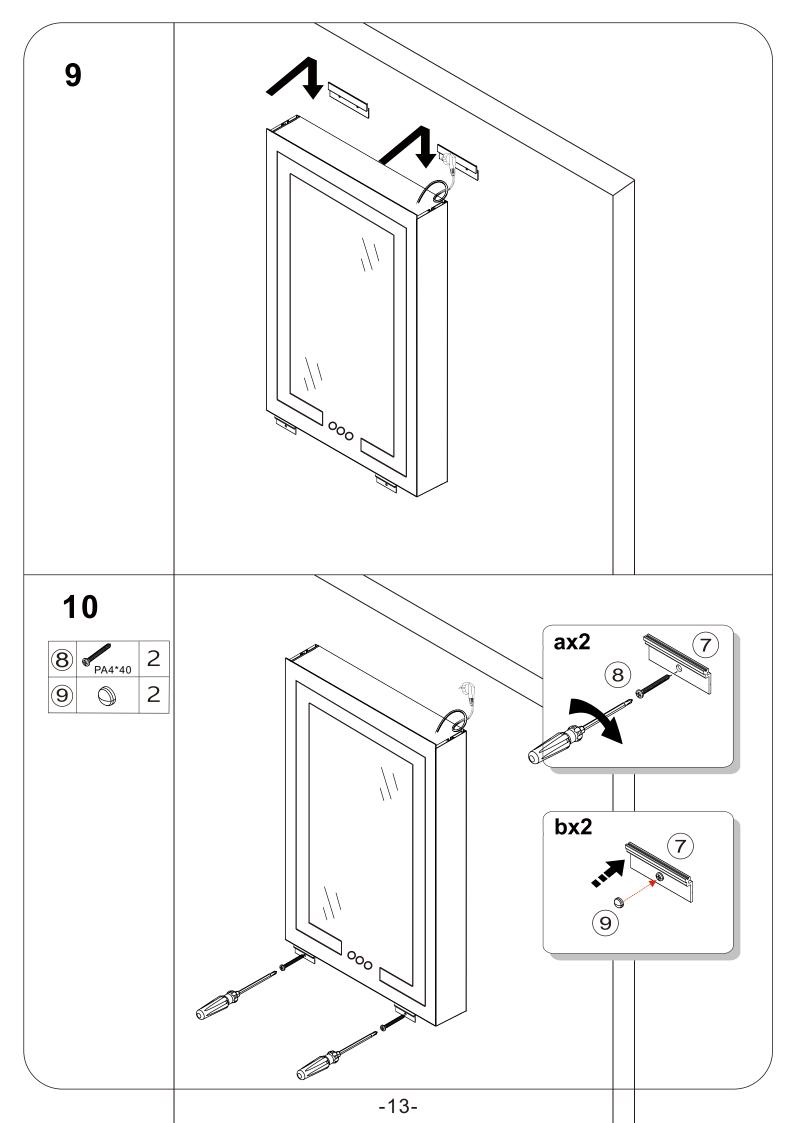

void possible situations. power to the circuit breaker or fuse box must be turned off before attempting any installation procedure

## What you need to do before you start

- Check for shipping damage or missing parts immediately upon receipt of the product.
- Handle the product carefully to prevent all sides and edges of the glass from being struck.
- Make sure you have all the tools you need to get the job done.
- Make sure there are no hidden pipes or cables in the walls before drilling.

 If drilling into a tile, use a piece of masking tape on the tile to prevent the bit from slipping.

## Installation preparation

- Clean with a soft cloth only after closing.
- Do not use cleaning agents or abrasives.
- Keep moisture away from the lamp.



## tool use







-4-



-5-