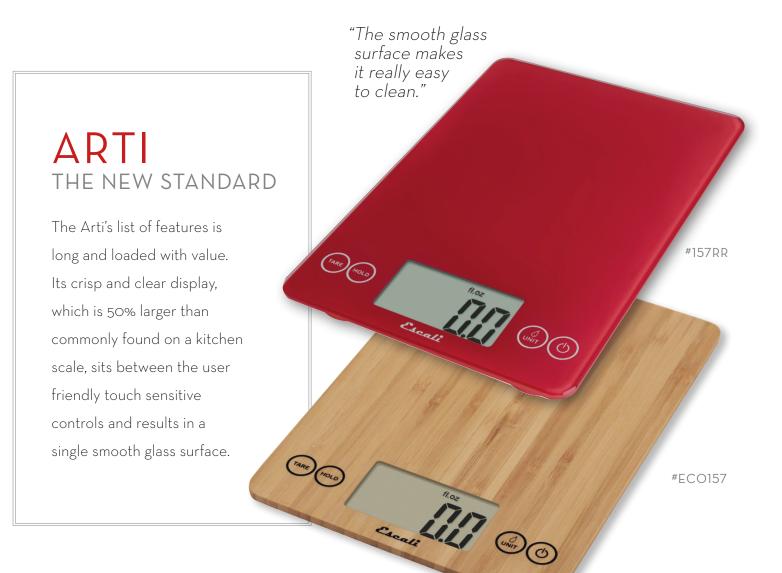

MEASURING WHAT'S NEXT™

"Now available in natural bamboo!"

## FEATURES

- » Smooth glass surface for easy clean-up
- » Touch sensitive controls.
- » Display hold feature for weighing oversized objects.
- » Automatic 5 min. shut-off feature
- » Tare feature to zero out container weight
- » Measures both liquid (fl oz, ml) and dry ingredients (g, oz, lb + oz)