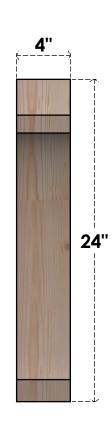

## BRC04X20X24LEC00RDF

4"W X 20"D X 24"H LEGACY ROUGH SAWN BRACE, DOUGLAS FIR

SIDE

## **FRONT**

**EKENA MILLWORK** 2300 WEST MAIN ST. CLARKSVILLE, TX 75426 TOLL FREE: 866-607-0453 WWW.EKENAMILLWORK.COM