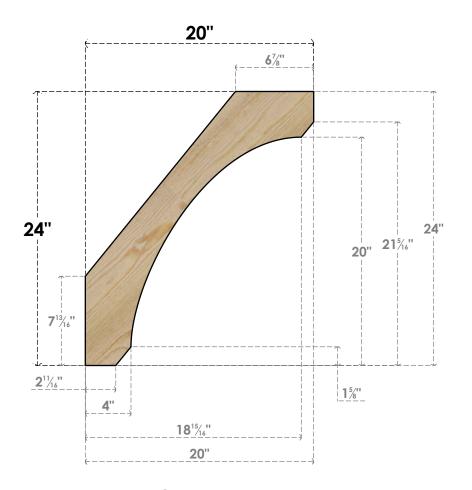

## BRC04X20X24LEC00RDF

4"W X 20"D X 24"H LEGACY ROUGH SAWN BRACE, DOUGLAS FIR

SIDE

## **FRONT**

**EKENA MILLWORK** 2300 WEST MAIN ST. CLARKSVILLE, TX 75426 TOLL FREE: 866-607-0453 WWW.EKENAMILLWORK.COM