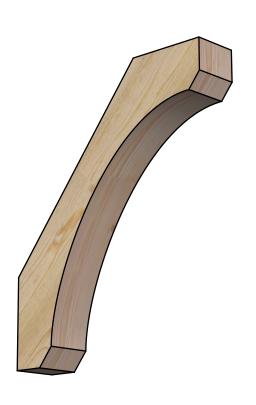

## BRC04X20X24LEC00RDF

4"W X 20"D X 24"H LEGACY ROUGH SAWN BRACE, DOUGLAS FIR

SIDE

## **FRONT**

**EKENA MILLWORK** 2300 WEST MAIN ST. CLARKSVILLE, TX 75426 TOLL FREE: 866-607-0453 WWW.EKENAMILLWORK.COM