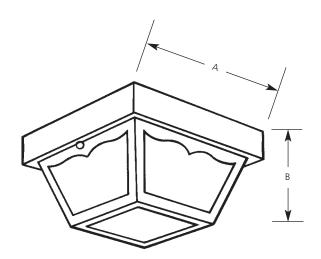

Ceiling Mount

| Finish |       |           | Dimensions (Inches) |       |  |
|--------|-------|-----------|---------------------|-------|--|
|        |       | Lamping   | Α                   | В     |  |
| White  | Black | 1-60w A19 | 8-1/4               | 4-3/4 |  |
|        |       | 2-60ω Δ19 | 10-1/4              | 5-1/2 |  |