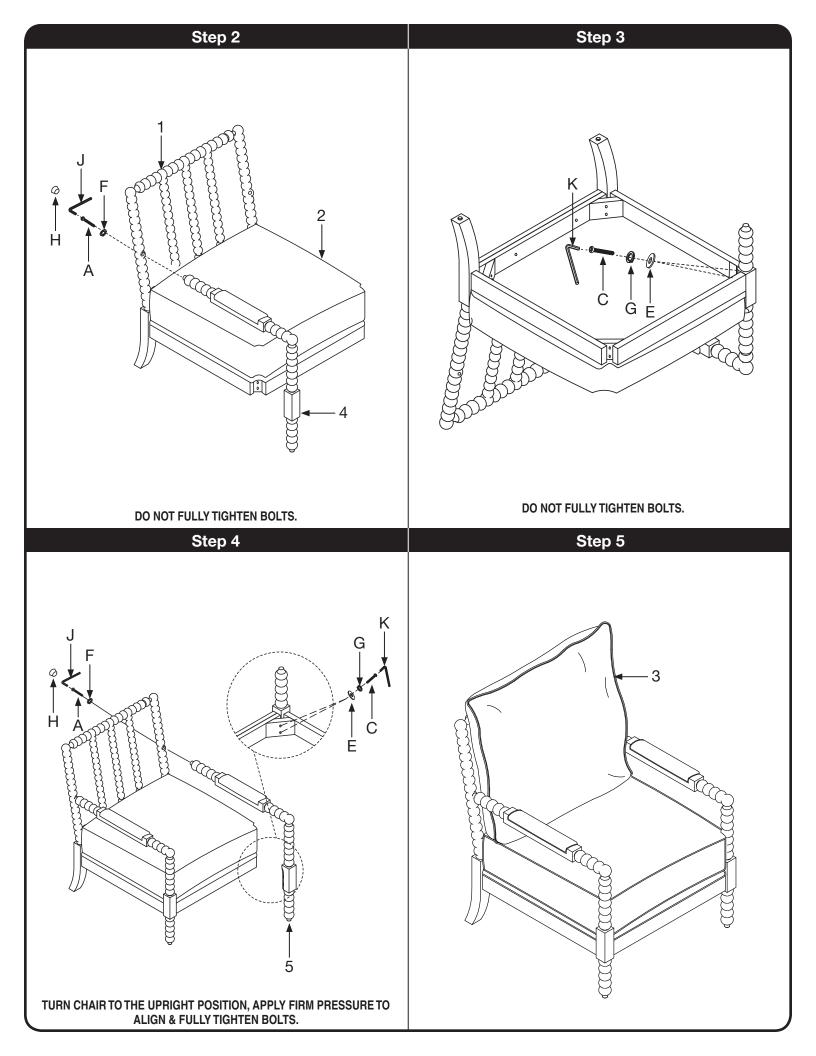

|        |
|---------------|------------|--------------------|--------|
| Α             |            | SMALL BOLT         | 2 PCS  |
| В             |            | MEDIUM BOLT        | 2 PCS  |
| С             |            | MEDIUM BOLT        | 4 PCS  |
| D             |            | LONG BOLT          | 4 PCS  |
| Е             | 0          | FLAT WASHER        | 10 PCS |
| F             | Ø          | SMALL LOCK WASHER  | 2 PCS  |
| G             | Ð          | LARGE LOCK WASHER  | 10 PCS |
| н             | $\bigcirc$ | WOOD CAP           | 2 PCS  |
| I             |            | WOOD DOWEL         | 2 PCS  |
| J             |            | SMALL ALLEN WRENCH | 1 PC   |
| к             |            | LARGE ALLEN WRENCH | 1 PC   |

# Step 1



DO NOT FULLY TIGHTEN BOLTS.