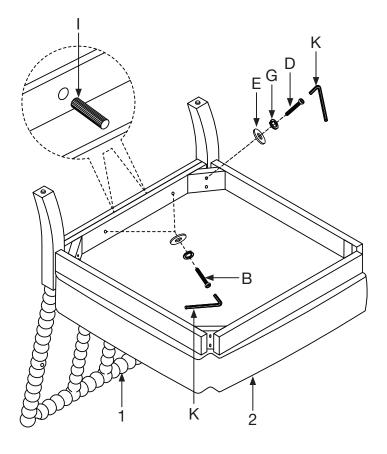

RDWARE LIST |            |                    |        |
|---------------|------------|--------------------|--------|
| Α             |            | SMALL BOLT         | 2 PCS  |
| В             |            | MEDIUM BOLT        | 2 PCS  |
| С             |            | MEDIUM BOLT        | 4 PCS  |
| D             |            | LONG BOLT          | 4 PCS  |
| Е             | 0          | FLAT WASHER        | 10 PCS |
| F             | Ø          | SMALL LOCK WASHER  | 2 PCS  |
| G             | Ð          | LARGE LOCK WASHER  | 10 PCS |
| н             | $\bigcirc$ | WOOD CAP           | 2 PCS  |
| I             |            | WOOD DOWEL         | 2 PCS  |
| J             |            | SMALL ALLEN WRENCH | 1 PC   |
| к             |            | LARGE ALLEN WRENCH | 1 PC   |

# Step 1



DO NOT FULLY TIGHTEN BOLTS.