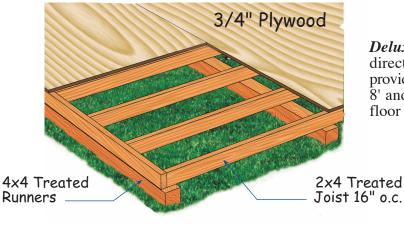

**Deluxe Floor:** 4x4 treated runners can be installed directly on the grass. The runners elevate the floor providing air flow under the floor eliminating moisture. 8' and 10' wide floors have three runners, 12' wide floor have four. The floor covering is 3/4" plywood.