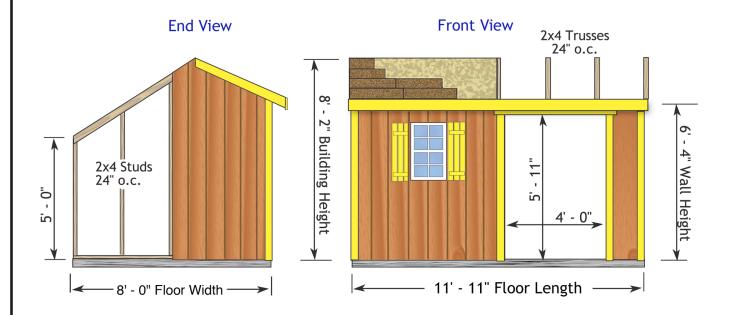

## 12' x 8' ASPEN ELEVATION

**Foundation:** By owner

**Wall Framing:** Constructed from 2x4 precut wall studs spaced 24" on center between top and bottom plates.

**Siding:** Louisianna-Pacific '*Smart Panel*' primed 8" o.c. groove with 50 year warranty, 5 year labor replacement

**Roof System:** 2x4 trusses spaced 24" on center, 7/16" OSB roof sheathing. *Shingles by owner*.

**Exterior Trim:** White pine trim for corners, door, gable trim and front and back fascia.

**Hardware:** Nails for all framing, metal hurricane hangers for trusses.