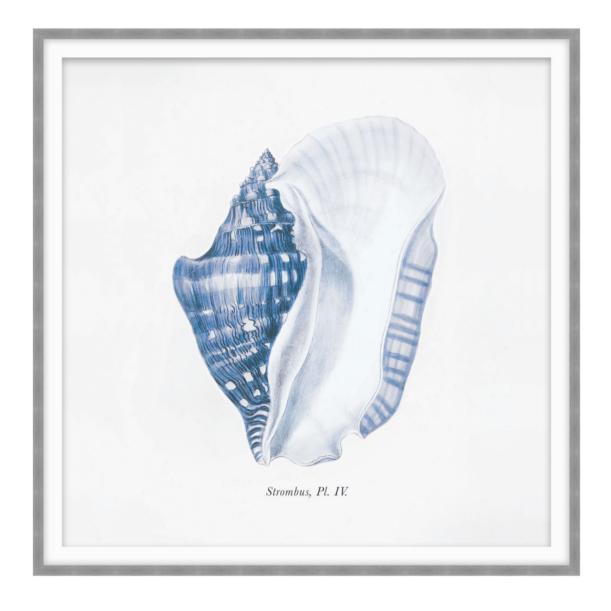

## Listen To Me 3

D2194S43865-3535

Listen to Me II is a fine art print of a Strombus shell that captures the timeless beauty and elegance of this iconic seashell. Commonly known as a conch shell, this drawing details the shell's elongated shape and polished exterior. Texture and pattern are prominent features of the work with its meticulously drawn variations in line and color. The color palette pops with shades of ultramarine blue, smokey grey, dove grey, and alabaster. Reminiscent of time spent along the coast, this work would be a lovely addition to collectors of seascapes.

A mesmerizing asymmetry forms between the interior and exterior in Listen to Me 2. Part of the carefully curated ART by TA collection, this work of art inspires a feeling of coastal tranquility on textured paper.