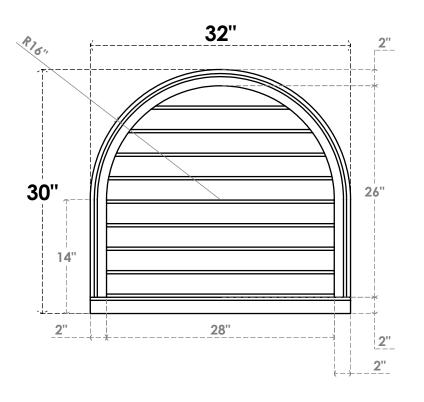

## GVPRT32X3003SN

32"W X 30"H ROUND TOP SURFACE MOUNT PVC GABLE VENT: NON-FUNCTIONAL, W/ 2"W X 2"P **BRICKMOULD SILL FRAME** 

**FRONT** 

SIDE

LOUVER HEIGHT: 2 7/8"

LOUVER QTY: 9

1. INSTALLATION TO BE COMPLETED IN ACCORDANCE WITH MANUFACTURER'S SPECIFICATIONS. 2. DRAWING MAY NOT BE TO SCALE