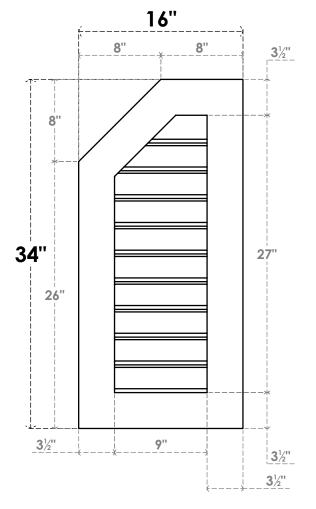

## GVPOL16X3401SF

16"W X 34"H HALF OCTAGON TOP LEFT SURFACE MOUNT PVC GABLE VENT: FUNCTIONAL, W/ 3-1/2"W X 1"P STANDARD FRAME

**VENTING AREA: 19.3 SQ IN** LOUVER HEIGHT: 2 3/4"

LOUVER QTY: 10

**FRONT** 

SIDE