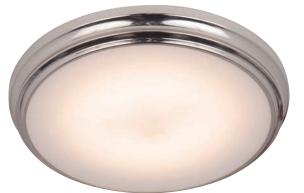

LED Elusbrount

FINISHES: BRUSHED POLISHED NICKEL (BNK), OILED BRONZE (OB), SATIN BRASS (SB) - LED Flushmount 13"W x 1.5"H; Frosted Lens Cover 22 Watt LED; 1050 Lumens, 3000k, 90 CRI, Dimmable

- LED Flushmount 9"W x 1.5"H; Frosted Lens Cover 12 Watt LED; 600 Lumens; 3000k, 90 CRI, Dimmable Finishes: BNK, OB, PLN

LED Flushmount 13"W x 1.5"H; Frosted Lens Cover 22 Watt LED; 1050 Lumens; 3000k, 90 CRI, Dimmable Finishes: BNK, OB, PLN

> - LED Flushmount 7.4"W x 1.4"H; Frosted Lens Cover 13 Watt LED; 846 Lumens; 3000k, 90 CRI, Dimmable Finishes: BNK, W