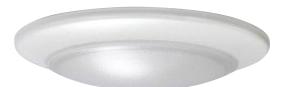

## FLUSH, SEMI-FLUSH & CONVERTIBLES

- LED Flushmount 9"W x 1.5"H; Frosted Lens Cover 12 Watt LED; 600 Lumens, 3000k, 90 CRI, Dimmable

- LED Flushmount 11"W x 1.5"H; Frosted Lens Cover 18 Watt LED; 900 Lumens, 3000k, 90 CRI, Dimmable

LED Elusbrount

FINISHES: BRUSHED POLISHED NICKEL (BNK), OILED BRONZE (OB), SATIN BRASS (SB) - LED Flushmount 13"W x 1.5"H; Frosted Lens Cover 22 Watt LED; 1050 Lumens, 3000k, 90 CRI, Dimmable

- LED Flushmount 9"W x 1.5"H; Frosted Lens Cover 12 Watt LED; 600 Lumens; 3000k, 90 CRI, Dimmable Finishes: BNK, OB, PLN