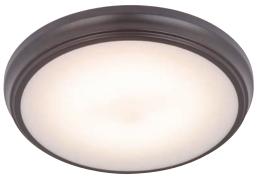

LED Elusbrount

FINISHES: BRUSHED POLISHED NICKEL (BNK), OILED BRONZE (OB), SATIN BRASS (SB) - LED Flushmount 13"W x 1.5"H; Frosted Lens Cover 22 Watt LED; 1050 Lumens, 3000k, 90 CRI, Dimmable

- LED Flushmount 9"W x 1.5"H; Frosted Lens Cover 12 Watt LED; 600 Lumens; 3000k, 90 CRI, Dimmable Finishes: BNK, OB, PLN

- LED Flushmount 11"W x 1.5"H; Frosted Lens Cover 18 Watt LED; 900 Lumens; 3000k, 90 CRI, Dimmable Finishes: BNK, OB, PLN

- LED Flushmount 7.4"W x 1.4"H; Frosted Lens Cover 13 Watt LED; 846 Lumens; 3000k, 90 CRI, Dimmable Finishes: BNK, W