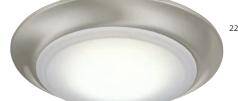

- LED Flushmount 11"W x 1.5"H; Frosted Lens Cover 18 Watt LED; 900 Lumens; 3000k, 90 CRI, Dimmable Finishes: BNK, OB, PLN

- LED Flushmount 7.4"W x 1.4"H; Frosted Lens Cover 13 Watt LED; 846 Lumens; 3000k, 90 CRI, Dimmable Finishes: BNK, W

IEW

- LED Flushmount 5.91"W x 1"H; Frosted Lens Cover 12 Watt LED; 700 Lumens; 3000k, 90 CRI, Dimmable Finishes: BNK, W

- LED Flushmount 11.22"W x 2.28"H; Frosted Lens Cover 19 Watt LED; 1100 Lumens; 3000k, 90 CRI, Dimmable Finishes: BNK, W