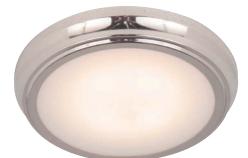

- LED Flushmount 11"W x 1.5"H; Frosted Lens Cover 18 Watt LED; 900 Lumens; 3000k, 90 CRI, Dimmable Finishes: BNK, OB, PLN

- LED Flushmount 7.4"W x 1.4"H; Frosted Lens Cover 13 Watt LED; 846 Lumens; 3000k, 90 CRI, Dimmable Finishes: BNK, W

- LED Flushmount 5.91"W x 1"H; Frosted Lens Cover 12 Watt LED; 700 Lumens; 3000k, 90 CRI, Dimmable Finishes: BNK, W

- LED Flushmount 11.22"W x 2.28"H; Frosted Lens Cover 19 Watt LED; 1100 Lumens; 3000k, 90 CRI, Dimmable Finishes: BNK, W