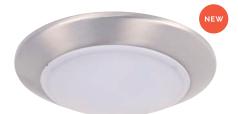

IEW

- LED Flushmount 5.91"W x 1"H; Frosted Lens Cover 12 Watt LED; 700 Lumens; 3000k, 90 CRI, Dimmable Finishes: BNK, W

- LED Flushmount 11.22"W x 2.28"H; Frosted Lens Cover 19 Watt LED; 1100 Lumens; 3000k, 90 CRI, Dimmable Finishes: BNK, W

- LED Flushmount 5.91"W x 1"H; Frosted Lens Cover 12 Watt LED; 700 Lumens; 3000k, 90 CRI, Dimmable Finishes: BNK, W

- LED Flushmount 11.22"W x 2.28"H; Frosted Lens Cover 19 Watt LED; 1100 Lumens; 3000k, 90 CRI, Dimmable Finishes: BNK, W