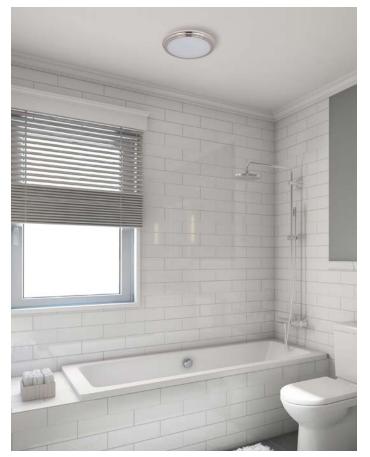

## FLUSH, SEMI-FLUSH & CONVERTIBLES

- LED Flushmount 9"W x 1.5"H; Frosted Lens Cover 12 Watt LED; 600 Lumens, 3000k, 90 CRI, Dimmable

- LED Flushmount 11"W x 1.5"H; Frosted Lens Cover 18 Watt LED; 900 Lumens, 3000k, 90 CRI, Dimmable