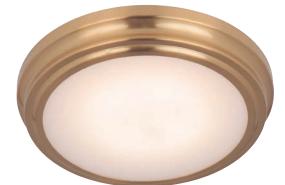

LED Elusbrount

FINISHES: BRUSHED POLISHED NICKEL (BNK), OILED BRONZE (OB), SATIN BRASS (SB) - LED Flushmount 13"W x 1.5"H; Frosted Lens Cover 22 Watt LED; 1050 Lumens, 3000k, 90 CRI, Dimmable

- LED Flushmount 9"W x 1.5"H; Frosted Lens Cover 12 Watt LED; 600 Lumens; 3000k, 90 CRI, Dimmable Finishes: BNK, OB, PLN

LED Flushmount 13"W x 1.5"H; Frosted Lens Cover 22 Watt LED; 1050 Lumens; 3000k, 90 CRI, Dimmable Finishes: BNK, OB, PLN

> - LED Flushmount 7.4"W x 1.4"H; Frosted Lens Cover 13 Watt LED; 846 Lumens; 3000k, 90 CRI, Dimmable Finishes: BNK, W