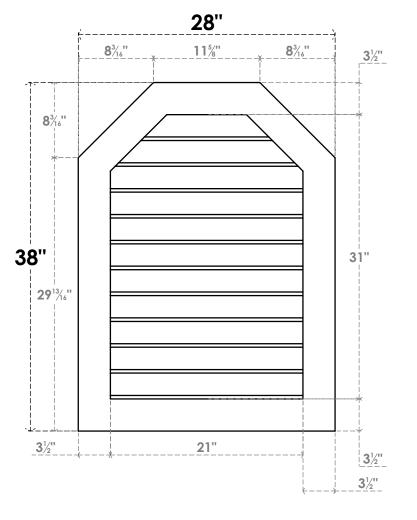

## GVPOT28X3801SN

28"W X 38"H OCTAGONAL TOP SURFACE MOUNT PVC GABLE VENT: NON-FUNCTIONAL, W/ 3-1/2"W X 1"P STANDARD FRAME

LOUVER HEIGHT: 2 7/8"

LOUVER QTY: 11

**FRONT** 

SIDE

EKENA MILLWORK 2300 WEST MAIN ST. CLARKSVILLE, TX 75426 TOLL FREE: 866-607-0453 WWW.EKENAMILLWORK.COM