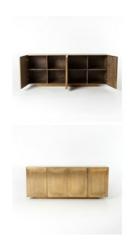

#### **OVERVIEW**

The subtle glamour of aged brass covers this clean-lined sideboard. Mitred doors and industrial spit-tack detailing. Inside features natural grey finished mango wood shelves for storage.

Dimensions: W: 72" D: 18" H: 29"

Ready for Immediate Shipment: 0

More Arriving Soon: Yes, Mid February

### **PRODUCT DETAILS**

Weight: 187.39 lb Type: Sideboards

**Colors:** Grey Natural, Aged Brass Clad **Materials:** Mango Wood & Mdf, Brass

**Volume:** 32.49 cu ft **Category:** Dining Room