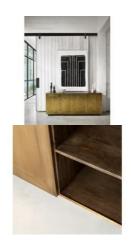

#### **OVERVIEW**

The subtle glamour of aged brass covers this clean-lined sideboard. Mitred doors and industrial spit-tack detailing. Inside features natural grey finished mango wood shelves for storage.

### **PRODUCT DETAILS**

Weight: 187.39 lb Type: Sideboards

**Colors:** Grey Natural, Aged Brass Clad **Materials:** Mango Wood & Mdf, Brass

**Volume:** 32.49 cu ft **Category:** Dining Room

## From the Collection

Art and functionality come together in the form of evocative, upcycled furnishings. Tabletops and flat surfaces feature one-of-a-kind antiqued metal patinas. Refurbished steel, cast iron, cogs and footings from old factories or warehouses connect the feeling of each piece back to the original use and origin of the materials.