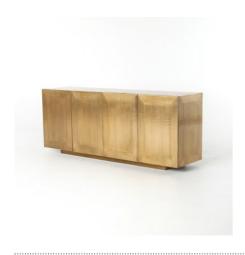

#### **OVERVIEW**

The subtle glamour of aged brass covers this clean-lined sideboard. Mitred doors and industrial spit-tack detailing. Inside features natural grey finished mango wood shelves for storage.

Dimensions: W: 72" D: 18" H: 29"

Ready for Immediate Shipment: 0

More Arriving Soon: Yes, Mid February

### **PRODUCT DETAILS**

Weight: 187.39 lb Type: Sideboards

**Colors:** Grey Natural, Aged Brass Clad **Materials:** Mango Wood & Mdf, Brass

**Volume:** 32.49 cu ft **Category:** Dining Room