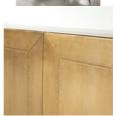

#### **OVERVIEW**

The subtle glamour of aged brass covers this clean-lined sideboard. Mitred doors and industrial spit-tack detailing. Inside features natural grey finished mango wood shelves for storage.

### **PRODUCT DETAILS**

Weight: 187.39 lb Type: Sideboards

**Colors:** Grey Natural, Aged Brass Clad **Materials:** Mango Wood & Mdf, Brass

**Volume:** 32.49 cu ft **Category:** Dining Room