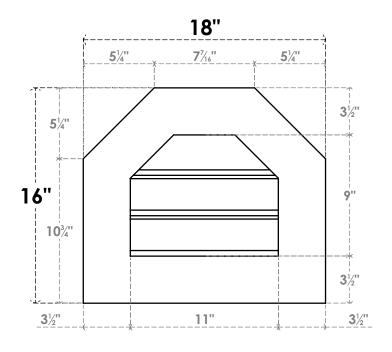

## GVPOT18X1601SF

18"W X 16"H OCTAGONAL TOP SURFACE MOUNT PVC GABLE VENT: FUNCTIONAL, W/ 3-1/2"W X 1"P STANDARD FRAME

**VENTING AREA: 5.39 SQ IN** 

LOUVER HEIGHT: 3" LOUVER QTY: 3

**FRONT** 

SIDE

EKENA MILLWORK 2300 WEST MAIN ST. CLARKSVILLE, TX 75426 TOLL FREE: 866-607-0453 WWW.EKENAMILLWORK.COM