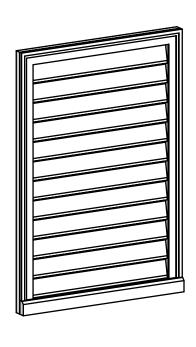

## GVPVE26X3803SF

26"W X 38"H RECTANGLE SURFACE MOUNT PVC GABLE VENT: FUNCTIONAL, W/ 2"W X 2"P **BRICKMOULD SILL FRAME** 

**VENTING AREA: 60.5 SQ IN** LOUVER HEIGHT: 2 7/8"

LOUVER QTY: 12

**FRONT** 

SIDE

**EKENA MILLWORK** 2300 WEST MAIN ST. CLARKSVILLE, TX 75426 TOLL FREE: 866-607-0453 WWW.EKENAMILLWORK.COM