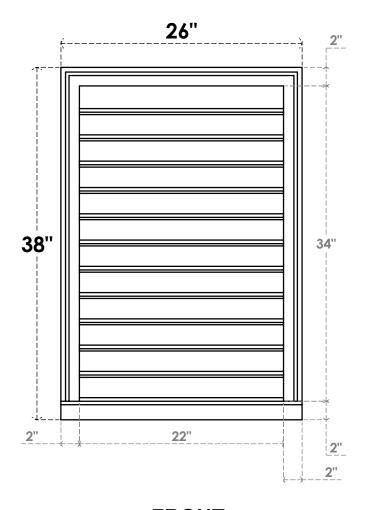

## GVPVE26X3803SF

26"W X 38"H RECTANGLE SURFACE MOUNT PVC GABLE VENT: FUNCTIONAL, W/ 2"W X 2"P **BRICKMOULD SILL FRAME** 

**VENTING AREA: 60.5 SQ IN** LOUVER HEIGHT: 2 7/8"

LOUVER QTY: 12

**FRONT** 

SIDE

**EKENA MILLWORK** 2300 WEST MAIN ST. CLARKSVILLE, TX 75426 TOLL FREE: 866-607-0453 WWW.EKENAMILLWORK.COM