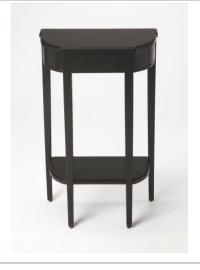

A spot of elegance for a small space, this console table's harmonious design begins with the slender legs, gracefully tapered. The beautiful symmetry of tabletop and bottom shelf adds to the effect, which is consummated in a Black Licorice finish on cherry veneer.

## DETAILS

| DIMENSIONS:         | 18W x 9D x 31H |                  |                                       |
|---------------------|----------------|------------------|---------------------------------------|
| FINISH NAME:        | Black Licorice | SHIPPING WEIGHT: | 14.00                                 |
| FINISH DISTRESSING: | Y              | CUBES:           | 1.69                                  |
| ASSEMBLY:           | K.D.           | MATERIALS:       | Rubberwood solids, MDF, cherry veneer |
| SHIPPING METHOD:    | FDX            |                  |                                       |