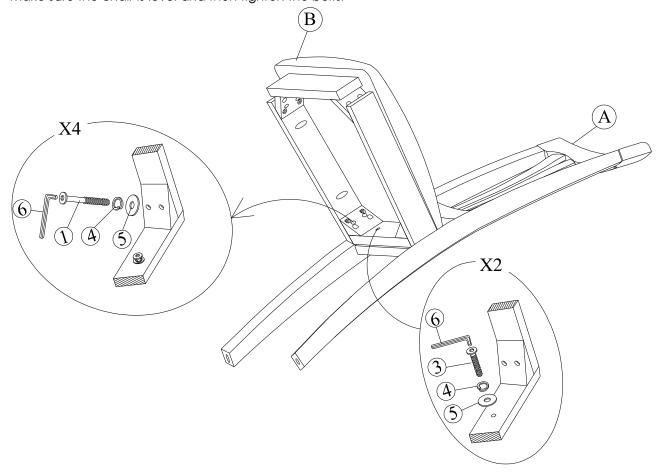

## STEP 1

Attach frame (B) to the back (A) by using bolts (3) and (1) and washers (4) and (5). Tighten with Allen Key (6).

Note: DO NOT tighten any of the bolts, until the chair is assembled, then put on a flat level surface to make sure the chair is level and then tighten the bolts.