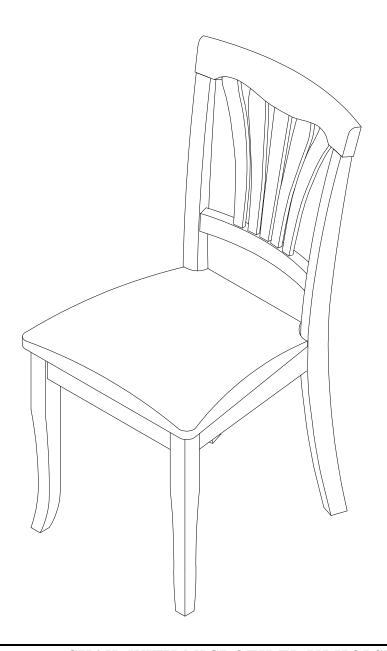

#### **ASSEMBLY INSTRUCTIONS**

Description : CHAIR WITH MICROFIBER UPHOLSTERED

Dimension : 18"Wx22"Dx36"3/4H

Cube Size : 38.9" x18.6"x12.1" NW : 28.6 LBS

GW:33 LBS

CHAIR WITH MICROFIBER UPHOLSTERED