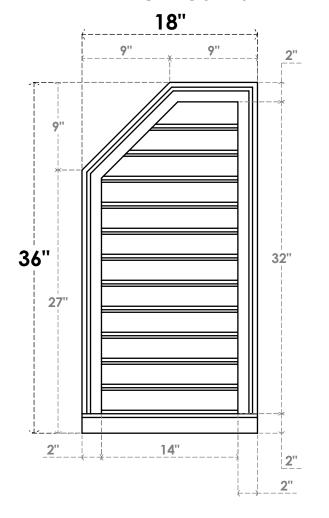

## GVPOL18X3603SF

18"W X 36"H HALF OCTAGON TOP LEFT SURFACE MOUNT PVC GABLE VENT: FUNCTIONAL, W/ 2"W X 2"P BRICKMOULD SILL FRAME

**VENTING AREA: 36.59 SQ IN** LOUVER HEIGHT: 2 5/8"

LOUVER QTY: 12

**FRONT** 

SIDE

EKENA MILLWORK 2300 WEST MAIN ST. CLARKSVILLE, TX 75426 TOLL FREE: 866-607-0453 WWW.EKENAMILLWORK.COM

1. INSTALLATION TO BE COMPLETED IN ACCORDANCE WITH MANUFACTURER'S SPECIFICATIONS.
2. DRAWING MAY NOT BE TO SCALE