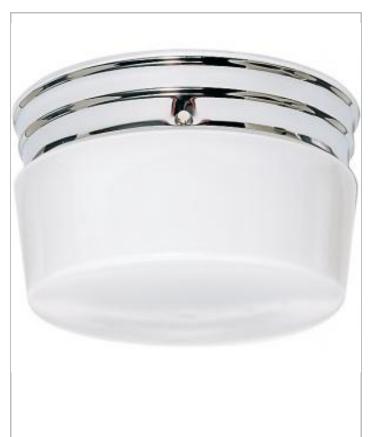

## General

| Finish                    | Polished Chrome |
|---------------------------|-----------------|
| Style                     | Traditional     |
| Number of Lamps           | 2               |
| Height (in.)              | 6.00            |
| Width (in.)               | 8.00            |
| Indoor or Outdoor Fixture | Indoor          |

| Specifications    |               |
|-------------------|---------------|
| Base              | Medium        |
| Bulb Type         | Incandescent  |
| Max Wattage       | 60            |
| Voltage           | 120V          |
| Bulb Included     | No            |
| Glass Description | White Glass   |
| Weight (lb.)      | 3.00          |
| Fixture Type      | Flush Mount   |
| Fixture Material  | Frosted Glass |