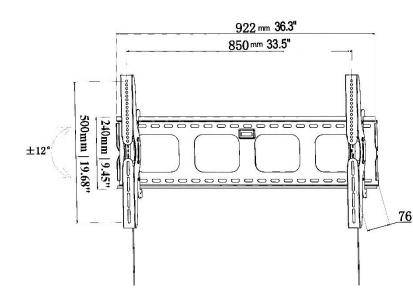

## Flat Wall Mounts with Tilt

| WM607NA Flat Wall Mount with Tilt for 39"- 65" TVs |                                                                                                            |  |
|----------------------------------------------------|------------------------------------------------------------------------------------------------------------|--|
| Description                                        | Weather resistant flat wall mount with tilt includes stainless steel hardware, Black. Maximum load 133 lbs |  |
| Tilt                                               | Adjustable from 0 <sup>0</sup> to 12 <sup>0</sup>                                                          |  |
| Mount Weight                                       | 11.02 lbs. (5.0 kg)                                                                                        |  |
| Shipping Weight                                    | 12.13 lbs. (5.5 kg)                                                                                        |  |
| Shipping Carton                                    | 36.93"H x 6.61"W x 1.97"D (938.02 x 168 x 50mm)                                                            |  |

OR

| WM808NA-HD Heavy Duty Flat Wall Mount with Tilt for 70" - 86" TVs |                                                                                                                              |  |
|-------------------------------------------------------------------|------------------------------------------------------------------------------------------------------------------------------|--|
| Description                                                       | Heavy Duty Weather resistant flat wall mount<br>with tilt includes stainless steel hardware,<br>Black. Maximum load 255 lbs. |  |
| Tilt                                                              | Adjustable from 0 <sup>o</sup> to 12 <sup>o</sup>                                                                            |  |
| Mount Weight                                                      | 9.5 lbs. (4.31 kg)                                                                                                           |  |
| Shipping Weight                                                   | 10.7 lbs. (4.85 kg)                                                                                                          |  |
| Shipping Carton                                                   | 37.25" H x 10" W x 2.375" D (946.15 x 254 x 60.325mm)                                                                        |  |