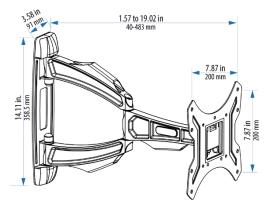

### **Articulating Wall Mounts**

| AWM207 Full Motion Wall Mount for 39" to 43" TVs |                                                                                                                  |  |
|--------------------------------------------------|------------------------------------------------------------------------------------------------------------------|--|
| Description                                      | Weather resistant high-grade aluminum single arm, full-<br>motion, tilting wall mount. Black. Maximum load 70lbs |  |
| Extension                                        | 1.57" to 19.02" (39.9 to 483.1 mm)                                                                               |  |
| Tilt                                             | Adjustable from -2 <sup>o</sup> to 12 <sup>o</sup>                                                               |  |
| Swivel Angel                                     | -180° to + 180°                                                                                                  |  |
| Product Weight                                   | 9.9 lbs. (4.5 kg)                                                                                                |  |
| Shipping Weight                                  | 10.5 lbs. (4.8 kg)                                                                                               |  |
| Shipping Carton                                  | 16.6"H x 15.9"W x 3"D (655 x 485 x 180 mm)                                                                       |  |