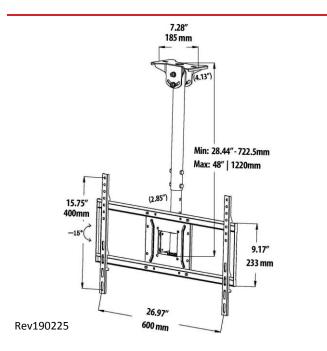

## Adjustable Height Ceiling Mount

| CM708 Ceiling Mount for 39" to 65" TVs |                                                                                                                                                              |  |
|----------------------------------------|--------------------------------------------------------------------------------------------------------------------------------------------------------------|--|
| Description                            | Weather resistant adjustable height, tilting and swivel ceiling mount with adjustable ceiling plate for flat or angled ceilings. Black. Maximum load 155 lbs |  |
| Extension                              | 28.44"- 48" (722.5 to 1220mm)                                                                                                                                |  |
| Tilt                                   | +/- 15°                                                                                                                                                      |  |
| Product Weight                         | 8.65 lbs. (3.92 kg)                                                                                                                                          |  |
| Shipping Weight                        | 9.75 lbs. (4.42 kg)                                                                                                                                          |  |
| Shipping Carton                        | 32"H x 9-3/4"W x 4.6"D (812.8 x 247.65 x 116.8 mm)                                                                                                           |  |