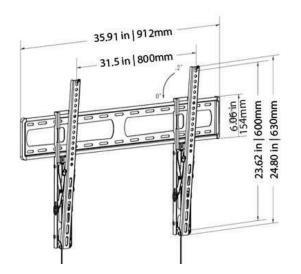

## Flat Wall Mounts with Tilt

| WM607NA Flat Wall Mount with Tilt for 39"- 65" TVs |                                                                                                            |  |
|----------------------------------------------------|------------------------------------------------------------------------------------------------------------|--|
| Description                                        | Weather resistant flat wall mount with tilt includes stainless steel hardware, Black. Maximum load 133 lbs |  |
| Tilt                                               | Adjustable from 0 <sup>0</sup> to 12 <sup>0</sup>                                                          |  |
| Mount Weight                                       | 11.02 lbs. (5.0 kg)                                                                                        |  |
| Shipping Weight                                    | 12.13 lbs. (5.5 kg)                                                                                        |  |
| Shipping Carton                                    | 36.93"H x 6.61"W x 1.97"D (938.02 x 168 x 50mm)                                                            |  |

OR

| WM808NA-HD Heavy Duty Flat Wall Mount with Tilt for 70" - 86" TVs |                                                                                                                              |  |
|-------------------------------------------------------------------|------------------------------------------------------------------------------------------------------------------------------|--|
| Description                                                       | Heavy Duty Weather resistant flat wall mount<br>with tilt includes stainless steel hardware,<br>Black. Maximum load 255 lbs. |  |
| Tilt                                                              | Adjustable from 0 <sup>o</sup> to 12 <sup>o</sup>                                                                            |  |
| Mount Weight                                                      | 9.5 lbs. (4.31 kg)                                                                                                           |  |
| Shipping Weight                                                   | 10.7 lbs. (4.85 kg)                                                                                                          |  |
| Shipping Carton                                                   | 37.25" H x 10" W x 2.375" D (946.15 x 254 x 60.325mm)                                                                        |  |