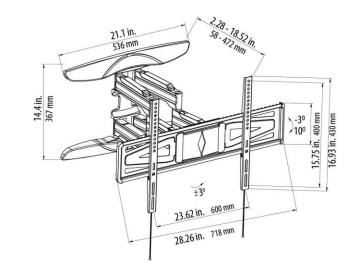

| AWM407 Full Motion Wall Mount for 39" to 75" TVs |                                                                                                                  |  |
|--------------------------------------------------|------------------------------------------------------------------------------------------------------------------|--|
| Description                                      | Weather resistant high-grade aluminum dual arm, full-<br>motion, tilting wall mount. Black. Maximum load 155 lbs |  |
| Extension                                        | 2.3" to 18.5" (58.4 to 469.9 mm)                                                                                 |  |
| Tilt                                             | Adjustable from -2 <sup>0</sup> to 10 <sup>0</sup>                                                               |  |
| Product Weight                                   | 23.7 lbs. (10.8 kg)                                                                                              |  |
| Shipping Weight                                  | 26.5 lbs. (12.0 kg)                                                                                              |  |
| Shipping Carton                                  | 30"H x 16.6"W x 3.7"D (762 x 421.6 x 94 mm)                                                                      |  |