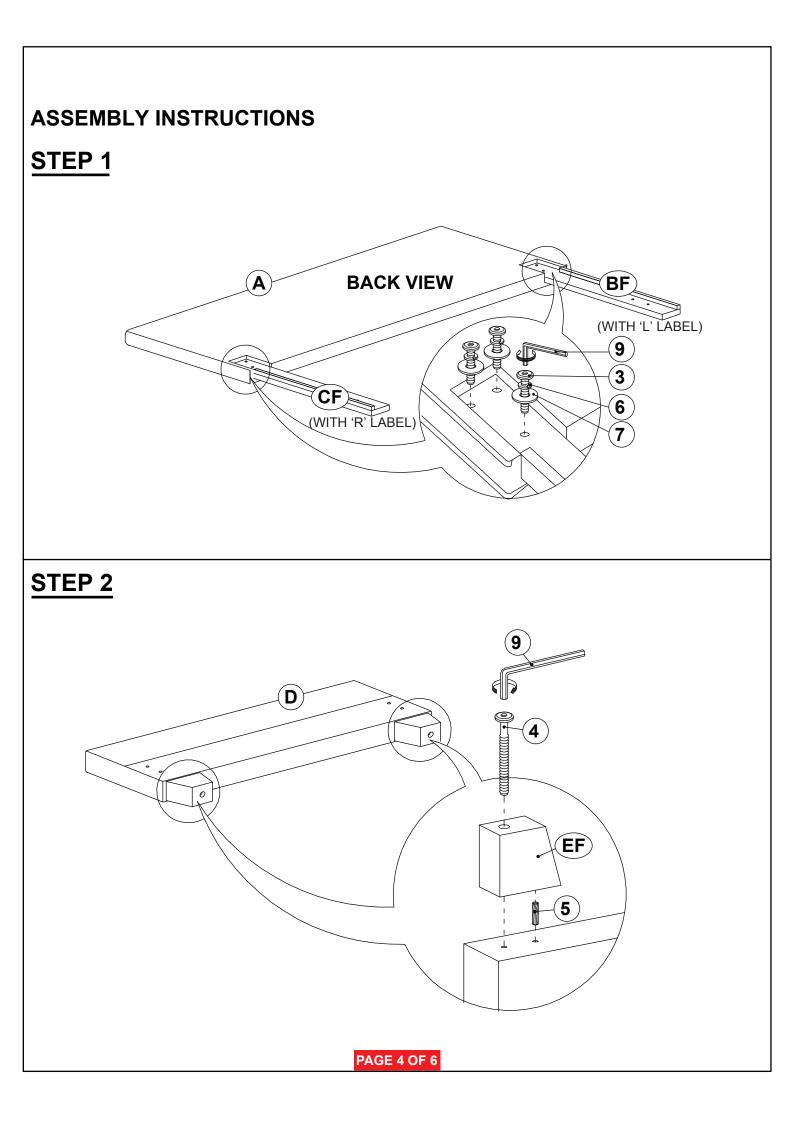

| LOCK WASHER<br>(1/4" X 12 Ø - RBW)       | Ø  | 14PCS |
|---|-----------------------------|----------------|-------|----|------------------------------------------|----|-------|
| 2 | BOLT 2<br>(M6 x 25MM - RBW) | ())))))))))))) | 8PCS  | 7  | FLAT WASHER<br>(1/4" X 19 Ø - RBW)       | 0) | 14PCS |
| 3 | BOLT 3<br>(M6 x 35MM - RBW) | <u>)</u>       | 14PCS | 8  | FLAT HEAD SCREW<br>(M4 x 32MM - RBW)     |    | 8PCS  |
| 4 | BOLT 4<br>(M6 x 70MM - RBW) | )              | 2PCS  | 9  | SMALL ALLEN WRENCH<br>(M4 x 100MM - BLK) |    | 1PC   |
| 5 | WOOD DOWEL<br>(M8Ø x 30MM)  |                | 2PCS  | 10 | BIG ALLEN WRENCH<br>(M5 x 65MM - BLK)    |    | 1PC   |

#### NOTE:

Phillips head screw driver is required in the assembly process; however, manufacturer does not provided this item.







### ASSEMBLY INSTRUCTIONS