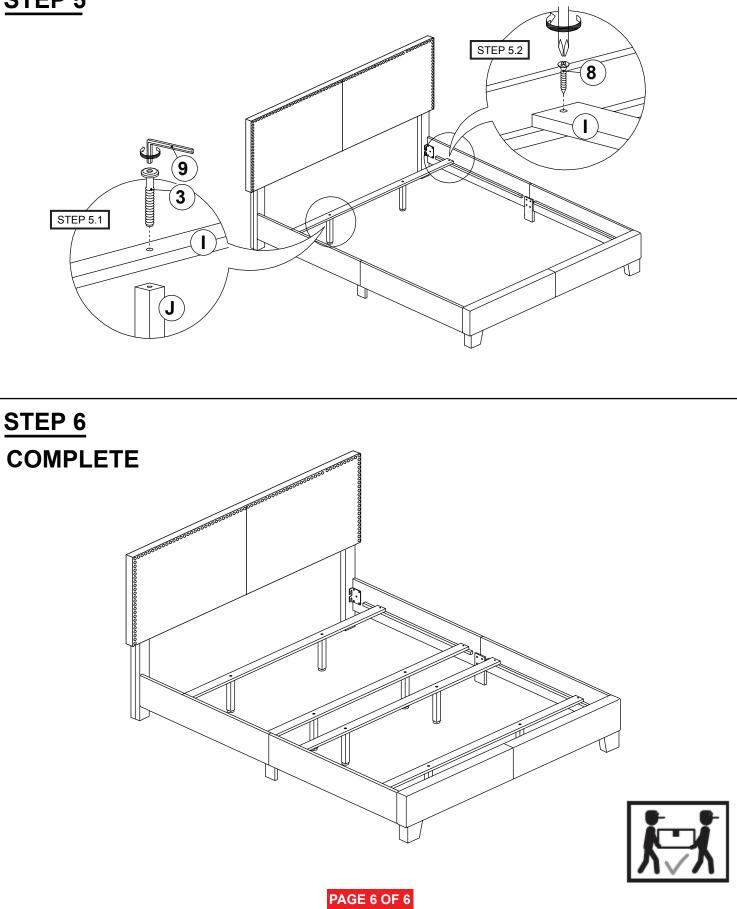

RBW)       | Ø  | 14PCS |
|---|-----------------------------|----------------|-------|----|------------------------------------------|----|-------|
| 2 | BOLT 2<br>(M6 x 25MM - RBW) | ())))))))))))) | 8PCS  | 7  | FLAT WASHER<br>(1/4" X 19 Ø - RBW)       | 0) | 14PCS |
| 3 | BOLT 3<br>(M6 x 35MM - RBW) | <u>)</u>       | 14PCS | 8  | FLAT HEAD SCREW<br>(M4 x 32MM - RBW)     |    | 8PCS  |
| 4 | BOLT 4<br>(M6 x 70MM - RBW) | )              | 2PCS  | 9  | SMALL ALLEN WRENCH<br>(M4 x 100MM - BLK) |    | 1PC   |
| 5 | WOOD DOWEL<br>(M8Ø x 30MM)  |                | 2PCS  | 10 | BIG ALLEN WRENCH<br>(M5 x 65MM - BLK)    |    | 1PC   |

#### NOTE:

Phillips head screw driver is required in the assembly process; however, manufacturer does not provided this item.







### ASSEMBLY INSTRUCTIONS