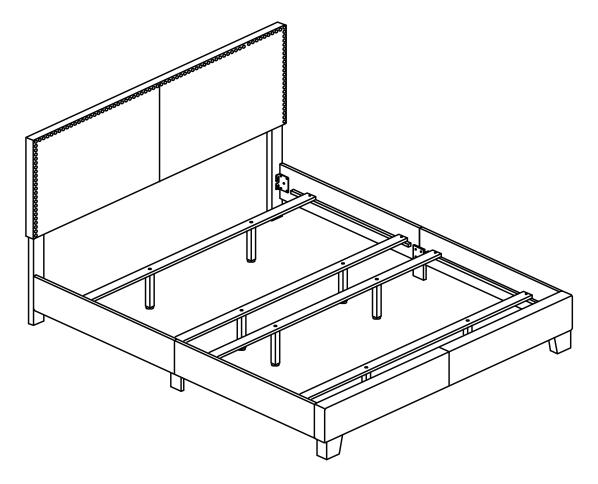

### PARTS IDENTIFICATION

| Α  | HEADBOARD<br>PANEL                      | 1PC  | F | BED RAIL<br>(WITH "F" LABEL)        | 2PCS |
|----|-----------------------------------------|------|---|-------------------------------------|------|
| BF | LEFT HEADBOARD LEG<br>(WITH "L" LABEL)  | 1PC  | G | BED RAIL<br>(WITH "G" LABEL)        | 2PCS |
| CF | RIGHT HEADBOARD LEG<br>(WITH "R" LABEL) | 1PC  | н | BED RAIL<br>SUPPORT LEG             | 2PCS |
| D  | FOOTBOARD<br>PANEL                      | 1PC  | I | BED SLAT                            | 4PCS |
| EF | FOOTBOARD LEG                           | 2PCS | J | BED SLAT<br>SUPPORT<br>WITH LEVELER | 8PCS |

### ASSEMBLY INSTRUCTIONS