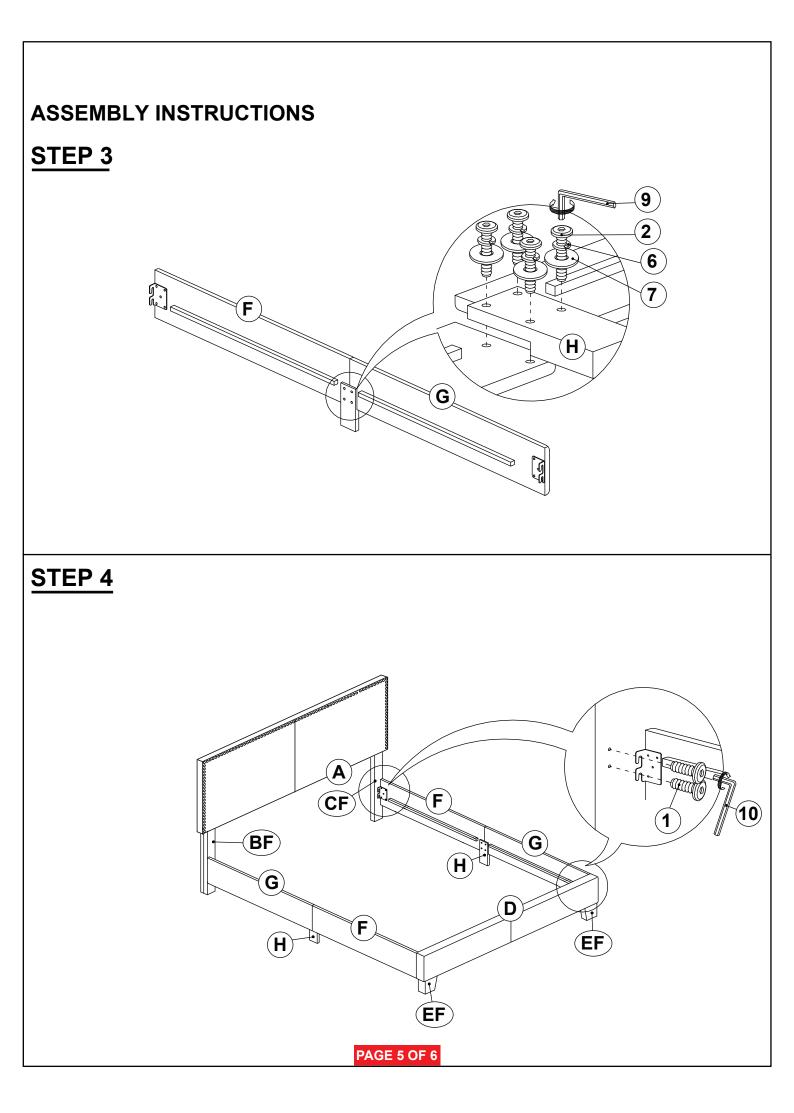

LOCK WASHER<br>(1/4" X 12 Ø - RBW)       | Ø  | 14PCS |
|---|-----------------------------|----------------|-------|----|------------------------------------------|----|-------|
| 2 | BOLT 2<br>(M6 x 25MM - RBW) | ())))))))))))) | 8PCS  | 7  | FLAT WASHER<br>(1/4" X 19 Ø - RBW)       | 0) | 14PCS |
| 3 | BOLT 3<br>(M6 x 35MM - RBW) | <u>)</u>       | 14PCS | 8  | FLAT HEAD SCREW<br>(M4 x 32MM - RBW)     |    | 8PCS  |
| 4 | BOLT 4<br>(M6 x 70MM - RBW) | )              | 2PCS  | 9  | SMALL ALLEN WRENCH<br>(M4 x 100MM - BLK) |    | 1PC   |
| 5 | WOOD DOWEL<br>(M8Ø x 30MM)  |                | 2PCS  | 10 | BIG ALLEN WRENCH<br>(M5 x 65MM - BLK)    |    | 1PC   |

#### NOTE:

Phillips head screw driver is required in the assembly process; however, manufacturer does not provided this item.







### ASSEMBLY INSTRUCTIONS