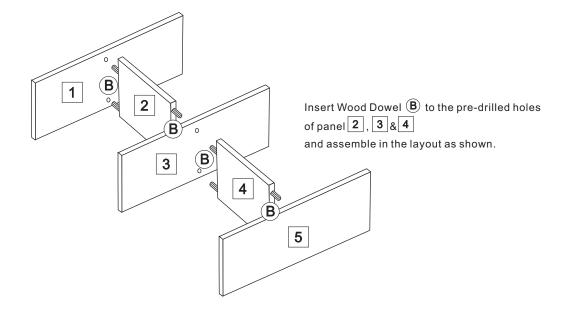

|     |                   |
|         |                             |     |                   |
|         |                             |     |                   |
|         |                             |     |                   |

Important-Please read these instructions fully before starting assembly

## Components - Fixings

Please check that you have all the components listed below before constructing your item.

**Note:** The quantities below are the correct amount to complete the assembly. In some cases more fittings may be supplied than are required.





#### Tools Required (Not Provided)



### Ruler - Use this to measure your screws (mm)



Important-Please read these instructions fully before starting assembly

## **Assembly Instructions**

### Step 1







## Step 4



## Step 5

Attach the Anti-tipping kit onto wall following the steps as shown.