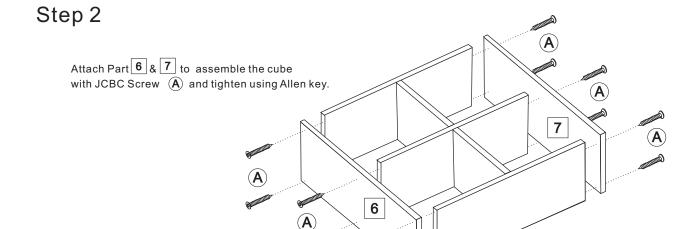

|     |                   |
|         |                             |     |                   |
|         |                             |     |                   |
|         |                             |     |                   |

Important-Please read these instructions fully before starting assembly

## Components - Fixings

Please check that you have all the components listed below before constructing your item.

**Note:** The quantities below are the correct amount to complete the assembly. In some cases more fittings may be supplied than are required.





#### Tools Required (Not Provided)



### Ruler - Use this to measure your screws (mm)



Important-Please read these instructions fully before starting assembly

## **Assembly Instructions**

### Step 1







## Step 4



## Step 5

Attach the Anti-tipping kit onto wall following the steps as shown.