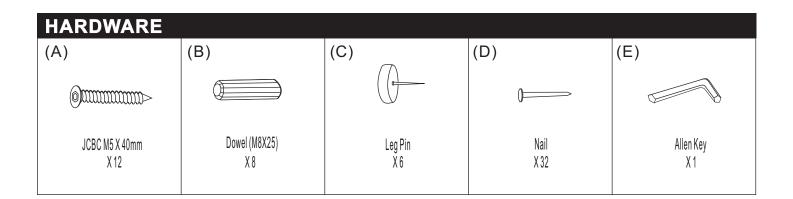

## Components - Fixings

Please check that you have all the components listed below before constructing your item.

**Note:** The quantities below are the correct amount to complete the assembly. In some cases more fittings may be supplied than are required.