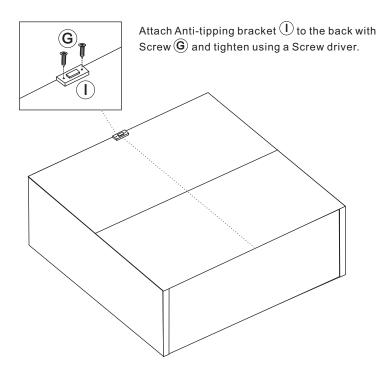

|     |                   |
|         |                             |     |                   |
|         |                             |     |                   |
|         |                             |     |                   |

Important-Please read these instructions fully before starting assembly

## Components - Fixings

Please check that you have all the components listed below before constructing your item.

**Note:** The quantities below are the correct amount to complete the assembly. In some cases more fittings may be supplied than are required.





#### Tools Required (Not Provided)



### Ruler - Use this to measure your screws (mm)



Important-Please read these instructions fully before starting assembly

## **Assembly Instructions**

### Step 1







## Step 4



## Step 5

Attach the Anti-tipping kit onto wall following the steps as shown.