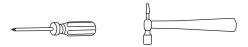

|
|         |                             |     |                   |
|         |                             |     |                   |
|         |                             |     |                   |
|         |                             |     |                   |
|         |                             |     |                   |
|         |                             |     |                   |

Important-Please read these instructions fully before starting assembly

## Components - Fixings

Please check that you have all the components listed below before constructing your item.

**Note:** The quantities below are the correct amount to complete the assembly. In some cases more fittings may be supplied than are required.





#### Tools Required (Not Provided)



### Ruler - Use this to measure your screws (mm)



Important-Please read these instructions fully before starting assembly

## **Assembly Instructions**

### Step 1







## Step 4



## Step 5

Attach the Anti-tipping kit onto wall following the steps as shown.