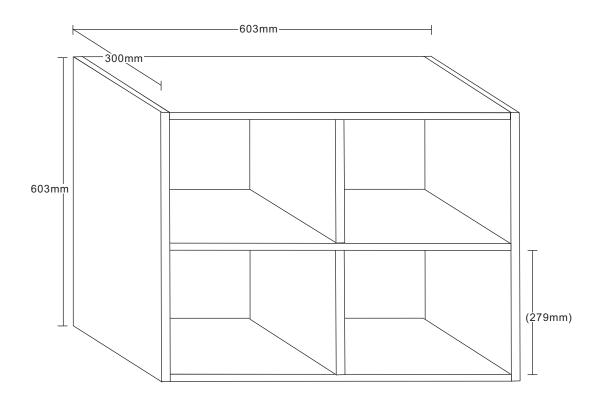

### 4 CUBE STORAGE CUBE WITH BACK

Assembly instruction- Please keep for future reference

| Dimensions                                   | No.People | Assembly Time       |  |
|----------------------------------------------|-----------|---------------------|--|
| Width: 60 cm<br>Depth: 30 cm<br>Height: 60cm | Ť         | 30 mins<br>(approx) |  |