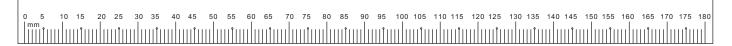

### Ruler - Use this to measure your screws (mm)

Important-Please read these instructions fully before starting assembly