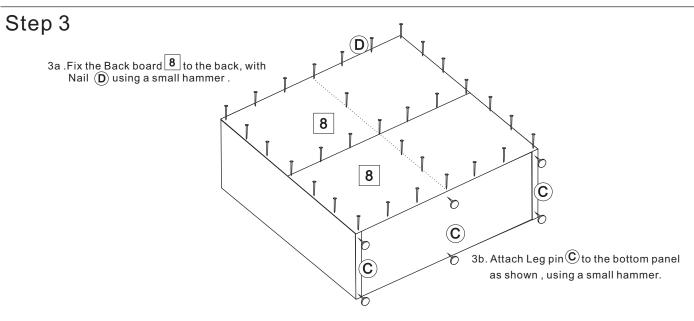

|     |                   |
|         |                             |     |                   |
|         |                             |     |                   |
|         |                             |     |                   |

Important-Please read these instructions fully before starting assembly

## Components - Fixings

Please check that you have all the components listed below before constructing your item.

**Note:** The quantities below are the correct amount to complete the assembly. In some cases more fittings may be supplied than are required.





#### Tools Required (Not Provided)



### Ruler - Use this to measure your screws (mm)



Important-Please read these instructions fully before starting assembly

## **Assembly Instructions**

### Step 1







## Step 4



## Step 5

Attach the Anti-tipping kit onto wall following the steps as shown.