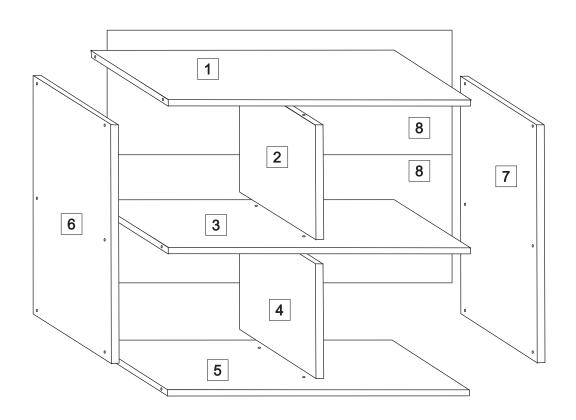

## Components - Panels

# Components - Panels

Please check that you have all the components listed below before constructing your item.

| Part No | Description                 | Qty | Thickness<br>(mm) |
|---------|-----------------------------|-----|-------------------|
| 1       | Top panel                   | 1   | 15 mm             |
| 2       | Upper Centre Vertical panel | 1   | 15 mm             |
| 3       | Centre Horizontal Panel     | 1   | 15 mm             |
| 4       | Lower Centre Vertical panel | 1   | 15 mm             |
| 5       | Bottom Panel                | 1   | 15 mm             |
| 6       | Left Side Panel             | 1   | 15 mm             |
| 7       | Right Side Panel            | 1   | 15 mm             |
| 8       | Back Panel                  | 1   | 3 mm              |
|         |                             |     |                   |
|         |                             |     |                   |
|         |                             |     |                   |
|         |                             |     |                   |
|         |                             |     |                   |
|         |                             |     |                   |
|         |                             |     |                   |
|         |                             |     |                   |
|         |                             |     |                   |
|         |                             |     |                   |
|         |                             |     |                   |
|         |                             |     |                   |
|         |                             |     |                   |
|         |                             |     |                   |
|         |                             |     |                   |
|         |                             |     |                   |
|         |                             |     |                   |
|         |                             |     |                   |
|         |                             |     |                   |