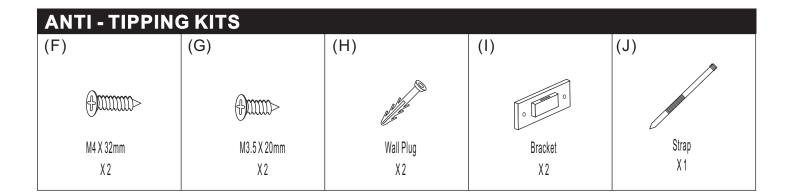

|     |                   |
|         |                             |     |                   |
|         |                             |     |                   |
|         |                             |     |                   |
|         |                             |     |                   |
|         |                             |     |                   |
|         |                             |     |                   |

Important-Please read these instructions fully before starting assembly

## Components - Fixings

Please check that you have all the components listed below before constructing your item.

**Note:** The quantities below are the correct amount to complete the assembly. In some cases more fittings may be supplied than are required.





#### Tools Required (Not Provided)



### Ruler - Use this to measure your screws (mm)



Important-Please read these instructions fully before starting assembly

## **Assembly Instructions**

### Step 1







## Step 4



## Step 5

Attach the Anti-tipping kit onto wall following the steps as shown.