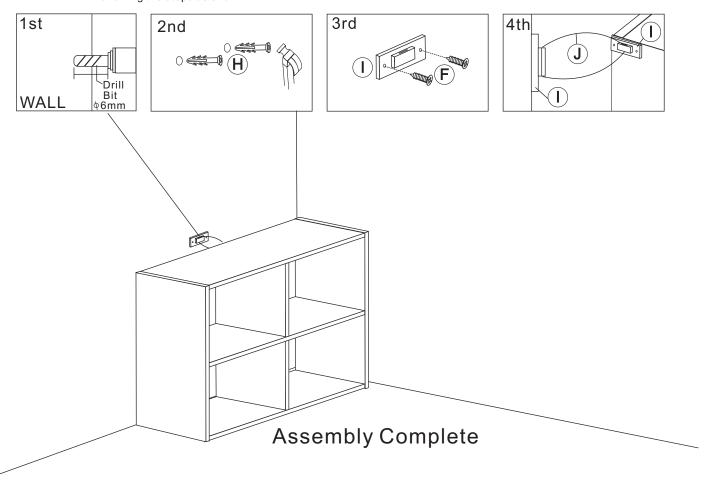

|                   |
|         |                             |     |                   |
|         |                             |     |                   |

Important-Please read these instructions fully before starting assembly

## Components - Fixings

Please check that you have all the components listed below before constructing your item.

**Note:** The quantities below are the correct amount to complete the assembly. In some cases more fittings may be supplied than are required.





#### Tools Required (Not Provided)



### Ruler - Use this to measure your screws (mm)



Important-Please read these instructions fully before starting assembly

## **Assembly Instructions**

### Step 1







## Step 4



## Step 5

Attach the Anti-tipping kit onto wall following the steps as shown.