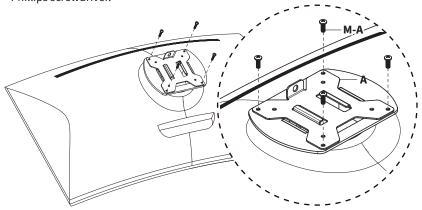

#### STEP 3

Attach VESA Plate (not lincluded) to VESA Adapter **(A)** using M4x8mm Screws **(M-A)** and a Phillips screwdriver.