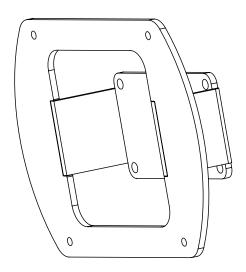

#### **Package Contents**

**A** (x1) VESA Adapter

S-A (x4) M4x12mm Screw

M-A (x4) M4x8mm Screw

#### STEP 2

Install VESA Adapter (A) to monitor using M4x12mm Screws (S-A) and a Phillips screwdriver.