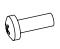

#### **Package Contents**

**A** (x1) VESA Adapter

S-A (x4) M4x12mm Screw

M-A (x4) M4x8mm Screw

#### STEP 2

Install VESA Adapter (A) to monitor using M4x12mm Screws (S-A) and a Phillips screwdriver.