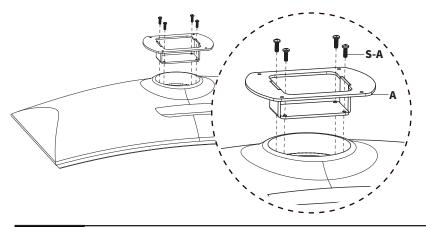

#### STEP 2

Install VESA Adapter (A) to monitor using M4x12mm Screws (S-A) and a Phillips screwdriver.