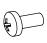

#### **Package Contents**

**A** (x1) VESA Adapter

S-A (x4) M4x12mm Screw

M-A (x4) M4x8mm Screw

#### STEP 3

Attach VESA Plate (not lincluded) to VESA Adapter **(A)** using M4x8mm Screws **(M-A)** and a Phillips screwdriver.