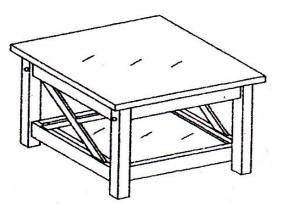

Allen wrench. Insert wood plug to cover the hole in the leg.



#### STEP 2

Place top panel upside down on soft surface. Align and fasten top panel to apron using screw and tighten with screw driver (Not Included).



## STEP 3

Flip table over using two people to lift and flip this table.



#### END TABLE STEP 1

# Align and hand tighten leg frame to shelf using short bolt, lock washer and flat washer. Align and hand tighten apron to leg frames using long bolt and barrel nut. Tighten all bolts with Allen wrench. Insert wood plug to cover the hole in the leg.



#### STEP 2

Place top panel upside down on soft surface. Align and fasten top panel to apron using screw and tighten with screw driver (Not Included).



## STEP 3

Flip table over using two people to lift and flip this table.