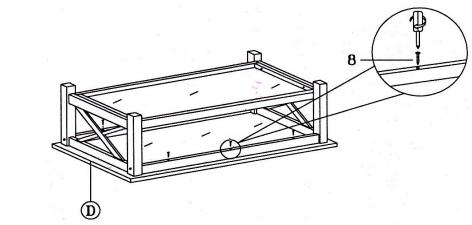

#### STEP 2

Place top panel upside down on soft surface. Align and fasten top panel to apron using screw and tighten with screw driver (Not Included).