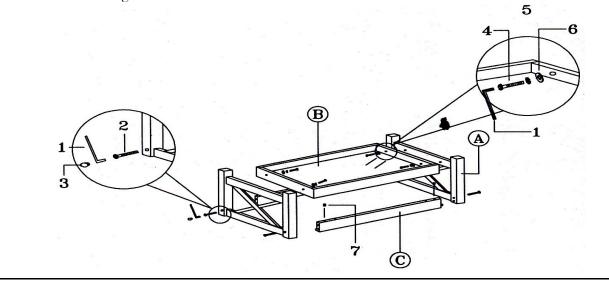

#### <u>COFFEE TABLE</u> STEP 1

Align and hand tighten leg frame to shelf using short bolt, lock washer and flat washer. Align and hand tighten apron to leg frames using long bolt and barrel nut. Tighten all bolts with Allen wrench. Insert wood plug to cover the hole in the leg.

| PARTS IDENTIFICATION |  |                           |      | HARDWARE IDENTIFICATION |                    |              |       |
|----------------------|--|---------------------------|------|-------------------------|--------------------|--------------|-------|
| ( COFFEE TABLE )     |  |                           |      |                         |                    |              |       |
| Α                    |  | COFFEE TABLE<br>LEG FRAME | 2PCS | 1                       |                    | ALLEN WRENCH | 1PC   |
| В                    |  | COFFEE TABLE<br>SHELF     | 1PC  | 2                       |                    | LONG BOLT    | 12PCS |
| С                    |  | COFFEE TABLE<br>APRON     | 2PCS | 3                       | Ø                  |              |       |
| D                    |  | COFFEE TABLE<br>TOP PANEL | 1PC  |                         | Ŵ                  | WOOD PLUG    | 12PCS |
|                      |  |                           |      | 4                       |                    | SHORT BOLT   | 12PCS |
| (END TABLE X 2PCS)   |  |                           |      |                         |                    |              |       |
| E                    |  | END TABLE LEG<br>FRAME    | 4PCS | 5                       | Q                  | LOCK WASHER  | 12PCS |
| F                    |  | END TABLE<br>SHELF        | 2PCS | 6                       | 0                  | FLAT WASHER  | 12PCS |
| G                    |  | END TABLE<br>APRON        | 4PCS | 7                       | $\mathfrak{A}$     | BARREL NUT   | 12PCS |
| Н                    |  | END TABLE TOP<br>PANEL    | 2PCS |                         | <u>u</u>           |              |       |
|                      |  |                           |      | 8                       | <del>f munun</del> | SCREW        | 14PCS |
|                      |  |                           |      |                         |                    |              |       |