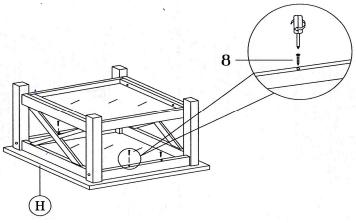

#### STEP 2

Place top panel upside down on soft surface. Align and fasten top panel to apron using screw and tighten with screw driver (Not Included).

## STEP 3

Flip table over using two people to lift and flip this table.