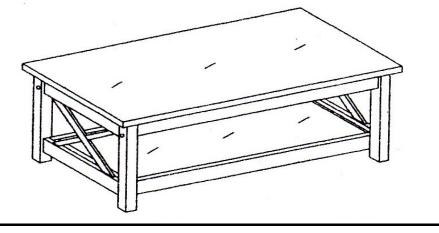

|       |
|                      |  |                           |      | 8                       | <del>f munun</del> | SCREW        | 14PCS |
|                      |  |                           |      |                         |                    |              |       |

#### <u>COFFEE TABLE</u> STEP 1

Align and hand tighten leg frame to shelf using short bolt, lock washer and flat washer. Align and hand tighten apron to leg frames using long bolt and barrel nut. Tighten all bolts with Allen wrench. Insert wood plug to cover the hole in the leg.



#### STEP 2

Place top panel upside down on soft surface. Align and fasten top panel to apron using screw and tighten with screw driver (Not Included).



## STEP 3

Flip table over using two people to lift and flip this table.



#### END TABLE STEP 1

# Align and hand tighten leg frame to shelf using short bolt, lock washer and flat washer. Align and hand tighten apron to leg frames using long bolt and barrel nut. Tighten all bolts with Allen wrench. Insert wood plug to cover the hole in the leg.



#### STEP 2

Place top panel upside down on soft surface. Align and fasten top panel to apron using screw and tighten with screw driver (Not Included).



## STEP 3

Flip table over using two people to lift and flip this table.