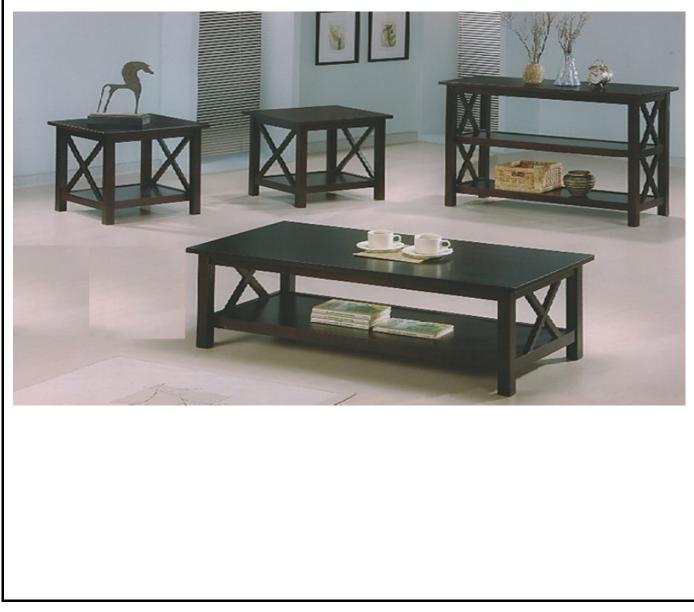

# **3 PCS OCCASIONAL TABLE SET**

| PARTS IDENTIFICATION |  |                           |      | HARDWARE IDENTIFICATION |                    |              |       |
|----------------------|--|---------------------------|------|-------------------------|--------------------|--------------|-------|
| ( COFFEE TABLE )     |  |                           |      |                         |                    |              |       |
| Α                    |  | COFFEE TABLE<br>LEG FRAME | 2PCS | 1                       |                    | ALLEN WRENCH | 1PC   |
| В                    |  | COFFEE TABLE<br>SHELF     | 1PC  | 2                       |                    | LONG BOLT    | 12PCS |
| С                    |  | COFFEE TABLE<br>APRON     | 2PCS | 3                       | Ø                  |              |       |
| D                    |  | COFFEE TABLE<br>TOP PANEL | 1PC  |                         | Ŵ                  | WOOD PLUG    | 12PCS |
|                      |  |                           |      | 4                       |                    | SHORT BOLT   | 12PCS |
| (END TABLE X 2PCS)   |  |                           |      |                         |                    |              |       |
| E                    |  | END TABLE LEG<br>FRAME    | 4PCS | 5                       | Q                  | LOCK WASHER  | 12PCS |
| F                    |  | END TABLE<br>SHELF        | 2PCS | 6                       | 0                  | FLAT WASHER  | 12PCS |
| G                    |  | END TABLE<br>APRON        | 4PCS | 7                       | $\mathfrak{A}$     | BARREL NUT   | 12PCS |
| Н                    |  | END TABLE TOP<br>PANEL    | 2PCS |                         | <u>u</u>           |              |       |
|                      |  |                           |      | 8                       | <del>f munun</del> | SCREW        | 14PCS |
|                      |  |                           |      |                         |                    |              |       |