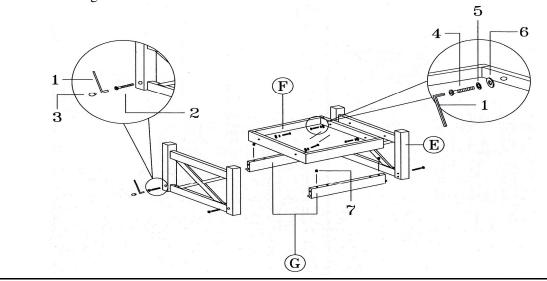

#### END TABLE STEP 1

# Align and hand tighten leg frame to shelf using short bolt, lock washer and flat washer. Align and hand tighten apron to leg frames using long bolt and barrel nut. Tighten all bolts with Allen wrench. Insert wood plug to cover the hole in the leg.