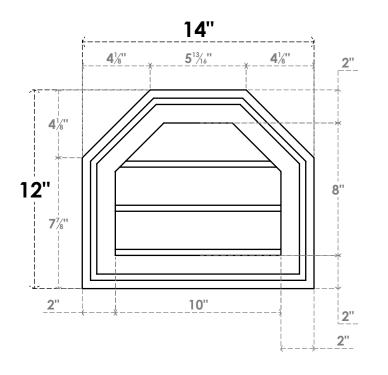

## GVPOT14X1202SN

14"W X 12"H OCTAGONAL TOP SURFACE MOUNT PVC GABLE VENT: NON-FUNCTIONAL, W/ 2"W X 1-1/2"P BRICKMOULD FRAME

LOUVER HEIGHT: 2 5/8"

LOUVER QTY: 3

**FRONT** 

SIDE

EKENA MILLWORK 2300 WEST MAIN ST. CLARKSVILLE, TX 75426 TOLL FREE: 866-607-0453 WWW.EKENAMILLWORK.COM