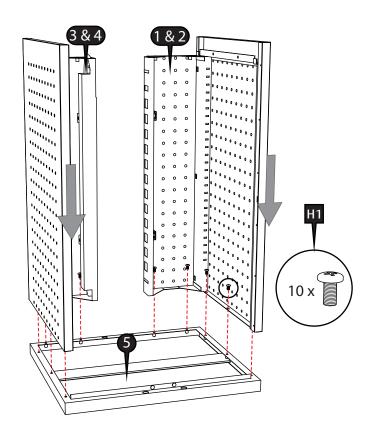

## **Tool List:**

Required Tool (not supplied):

1 x Large Phillips Screw Driver

Place the assembled left (1&2) and right side (3&4) onto the top panel (5). Screw into place with 10 screws (H1).

Place the bottom panel (6) onto the assembly. With a light force, secure into place.