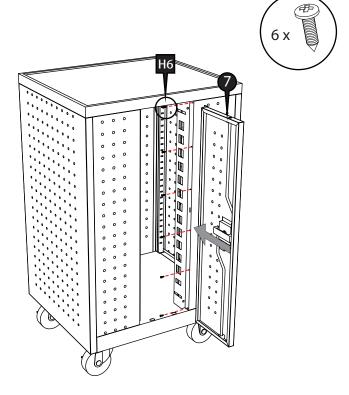

Screw the bottom into the assembly with 4 screws (H1), and 4 larger washer and screws (H2&H3).

Attach the casters (H4 & H5) to the assembly with 16 screws and washers (H2 & H3).

Attach the small back door (7) to the assembly with 6 screws (H6).