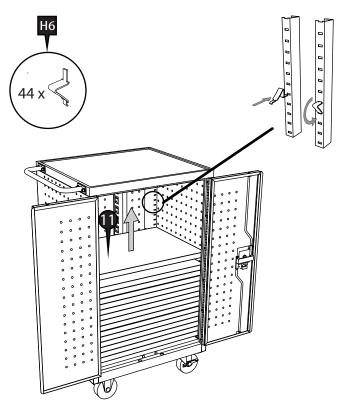

Evenly distribute the 44shelf clips (H10) along the shelf rails, and lock them into place. Set the shelves (11) on the clips.

You have completed the assembly.