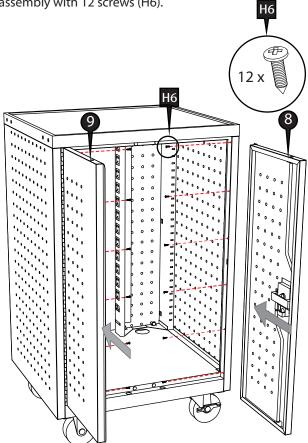

Attach the left and right front doors (8 & 9) to the assembly with 12 screws (H6).

Using the supplied Allen wrench, Attach the handle (10) to the assembly with 4 screw, lock washers

9 Stack the 17 shelves (11) into the assembly.