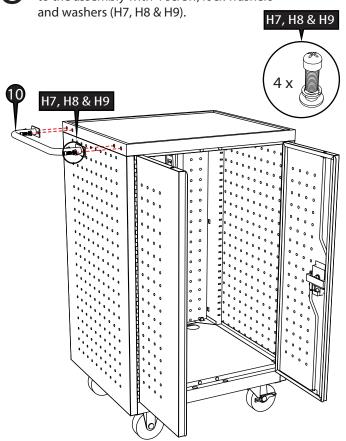

Attach the left and right front doors (8 & 9) to the assembly with 12 screws (H6).

Using the supplied Allen wrench, Attach the handle (10) to the assembly with 4 screw, lock washers

9 Stack the 17 shelves (11) into the assembly.