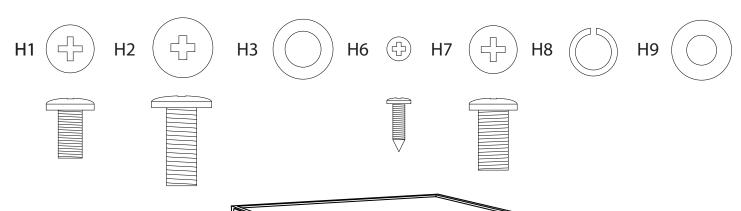

## **Hardware List:**

- H1 14 x Small Screw (M6 x 12mm)
- H2 20 x Large Screw (M8 x 20mm)
- H3 20 x Washer (M8)
- H4 2 x Straight Caster
- H5 2 x Locking Swivel Caster
- H6 18 x Metal Screw (M4 x 10mm)
- H7 4 x Handle Screw (M8 x15mm)
- H8 4 x Handle Lock Washer (M8)
- H9 4 x Handle Washer (M8)
- H10 44 x Shelf Clip