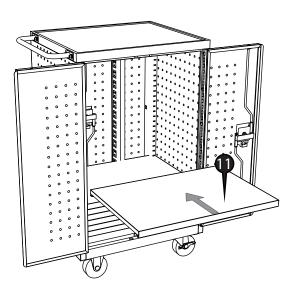

Attach the left and right front doors (8 & 9) to the assembly with 12 screws (H6).

Using the supplied Allen wrench, Attach the handle (10) to the assembly with 4 screw, lock washers

9 Stack the 17 shelves (11) into the assembly.