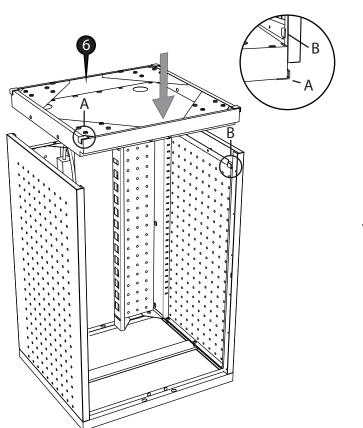

## **Tool List:**

Required Tool (not supplied):

1 x Large Phillips Screw Driver

Place the assembled left (1&2) and right side (3&4) onto the top panel (5). Screw into place with 10 screws (H1).

Place the bottom panel (6) onto the assembly. With a light force, secure into place.