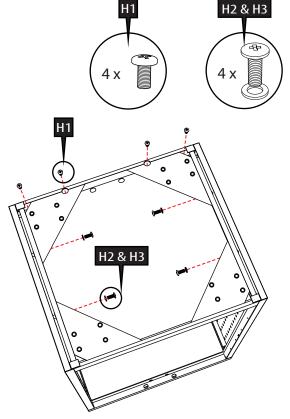

## **Tool List:**

Required Tool (not supplied):

1 x Large Phillips Screw Driver

Place the assembled left (1&2) and right side (3&4) onto the top panel (5). Screw into place with 10 screws (H1).

Place the bottom panel (6) onto the assembly. With a light force, secure into place.