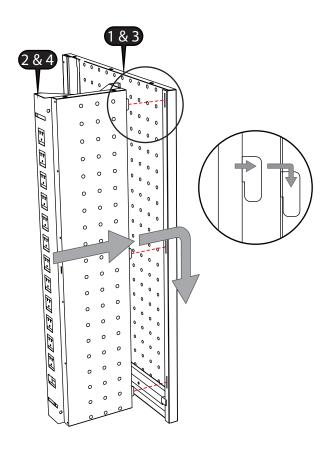

## **Tool List:**

Required Tool (not supplied):

1 x Large Phillips Screw Driver

Place the assembled left (1&2) and right side (3&4) onto the top panel (5). Screw into place with 10 screws (H1).

Place the bottom panel (6) onto the assembly. With a light force, secure into place.