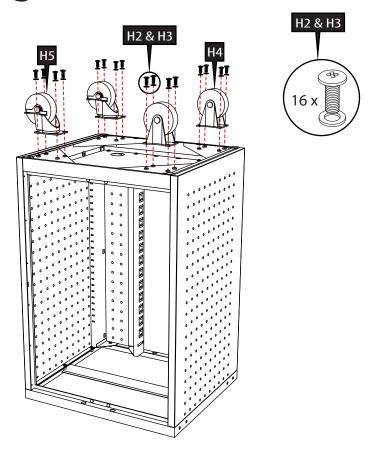

Screw the bottom into the assembly with 4 screws (H1), and 4 larger washer and screws (H2&H3).

Attach the casters (H4 & H5) to the assembly with 16 screws and washers (H2 & H3).

Attach the small back door (7) to the assembly with 6 screws (H6).