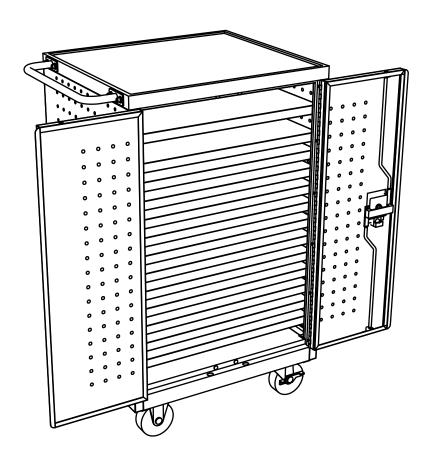

## **Tool List:**

Required Tool (not supplied):

1 x Large Phillips Screw Driver

Place the assembled left (1&2) and right side (3&4) onto the top panel (5). Screw into place with 10 screws (H1).

Place the bottom panel (6) onto the assembly. With a light force, secure into place.

Screw the bottom into the assembly with 4 screws (H1), and 4 larger washer and screws (H2&H3).

Attach the casters (H4 & H5) to the assembly with 16 screws and washers (H2 & H3).

Attach the small back door (7) to the assembly with 6 screws (H6).

Attach the left and right front doors (8 & 9) to the assembly with 12 screws (H6).

Using the supplied Allen wrench, Attach the handle (10) to the assembly with 4 screw, lock washers

9 Stack the 17 shelves (11) into the assembly.

Evenly distribute the 44shelf clips (H10) along the shelf rails, and lock them into place. Set the shelves (11) on the clips.

You have completed the assembly.