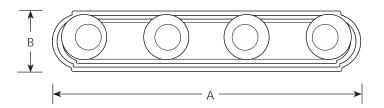

|                 | Finish            |                   |                    |           |          |                       |
|-----------------|-------------------|-------------------|--------------------|-----------|----------|-----------------------|
| Pearl<br>Nickel | Brushed<br>Nickel | Polished<br>Brass | Polished<br>Chrome | Lamping   | Dim<br>A | ensions (Inches)<br>B |
|                 |                   |                   |                    | 4 (m) 60w | 24       | 4-1/2                 |
|                 |                   |                   |                    | 6 (m) 60w | 36       | 4-1/2                 |

#### General

- Sculptured round ends
- Steel construction
- Sockets are enclosed with matching cups
- Socket spacing is 6" on centers
- Plated finishes
- Medium based G lamps recommended
- Can be ceiling mounted using 25 watt lamps