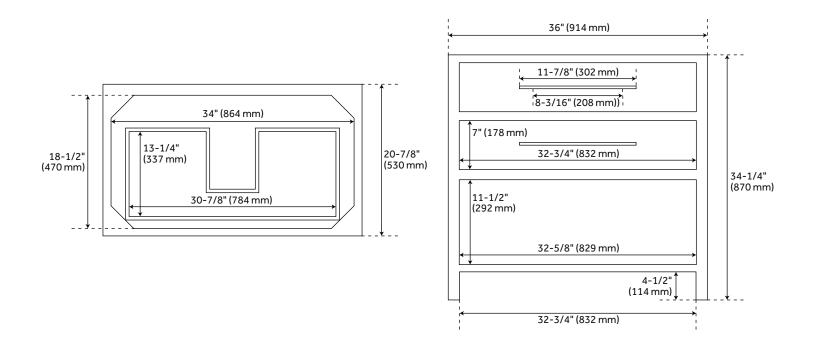

#### FEATURES

Width: 36" Depth: 21" Height: 34-1/4" Optional Vanity Top Depth: 22" Optional Vanity Top Width: 37" **PRODUCT IMAGE** 

All dimensions and specifications are nominal and may vary. Use actual products for accuracy in critical situations.