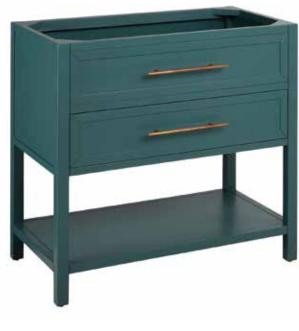

### FEATURES

Product Finish: Everglade Green Material: Mahogany Installation Type: Freestanding Number Of Drawers: 1 Features: Soft-close Hinges Assembly Required: No Built-in Adjusters: Yes Hardware Finish: Antique Brass Faucet Included: No

#### FEATURES

Width: 36" Depth: 21" Height: 34-1/4" Optional Vanity Top Depth: 22" Optional Vanity Top Width: 37" **PRODUCT IMAGE** 

All dimensions and specifications are nominal and may vary. Use actual products for accuracy in critical situations.