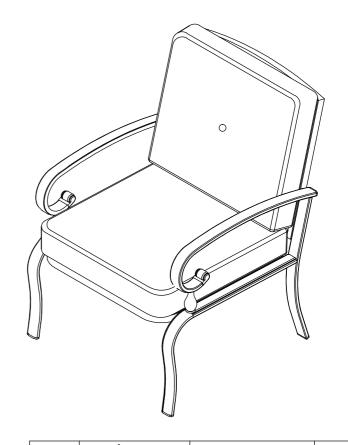

## F09B604 & F09B608 & F09B612 2-PIECE CUSHIONED CHAIRS DO THIS TWO TIMES

| A1 | A       | Left Arm Rest                       | 1PC  |
|----|---------|-------------------------------------|------|
| A2 |         | Right Arm Rest                      | 1PC  |
| В  |         | Seat Back                           | 1PC  |
| С  |         | Seat Base                           | 1PC  |
| D  |         | M6 x 18<br>Socket Head<br>Cap Screw | 6PCS |
| Е  |         | M6 x 40<br>Socket Head<br>Cap Screw | 2PCS |
| F  | <u></u> | Washer                              | 8PCS |
| G  |         | Allen Key                           | 1PC  |

| Н | Back Cushion | 1PC |  |
|---|--------------|-----|--|
| J | Seat Cushion | 1PC |  |

Attach left arm rest (A1) to seat base (C) using M6 x 18 socket head cap screw (D) and washer (F) as shown. Do this in two places.