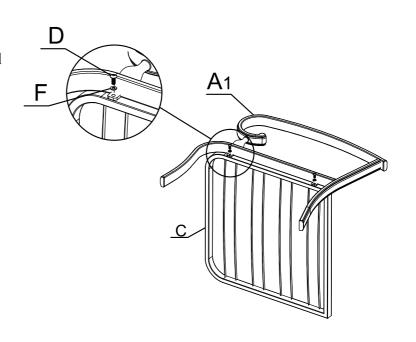

## F09B604 & F09B608 & F09B612 2-PIECE CUSHIONED CHAIRS DO THIS TWO TIMES

| A1 | A       | Left Arm Rest                       | 1PC  |
|----|---------|-------------------------------------|------|
| A2 |         | Right Arm Rest                      | 1PC  |
| В  |         | Seat Back                           | 1PC  |
| С  |         | Seat Base                           | 1PC  |
| D  |         | M6 x 18<br>Socket Head<br>Cap Screw | 6PCS |
| Е  |         | M6 x 40<br>Socket Head<br>Cap Screw | 2PCS |
| F  | <u></u> | Washer                              | 8PCS |
| G  |         | Allen Key                           | 1PC  |

| Н | Back Cushion | 1PC |  |
|---|--------------|-----|--|
| J | Seat Cushion | 1PC |  |

Attach left arm rest (A1) to seat base (C) using M6 x 18 socket head cap screw (D) and washer (F) as shown. Do this in two places.