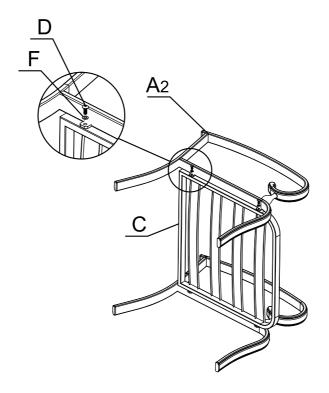

## F09B604 & F09B608 & F09B612 2-PIECE CUSHIONED CHAIRS DO THIS TWO TIMES

2 Attach right arm rest (A2) to seat base (C) using M6 x 18 socket head cap screw (D) and washer (F) as shown. Do this in two places.