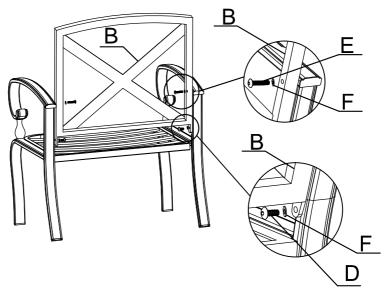

Attach seat back (B) to left and right arm rest (A1&A2) using M6 x 40 socket head cap screw (E) and washer (F) as shown. Do this in four places.

Loose attach all connections at the beginning, adjust alignments then fully tighten all joints