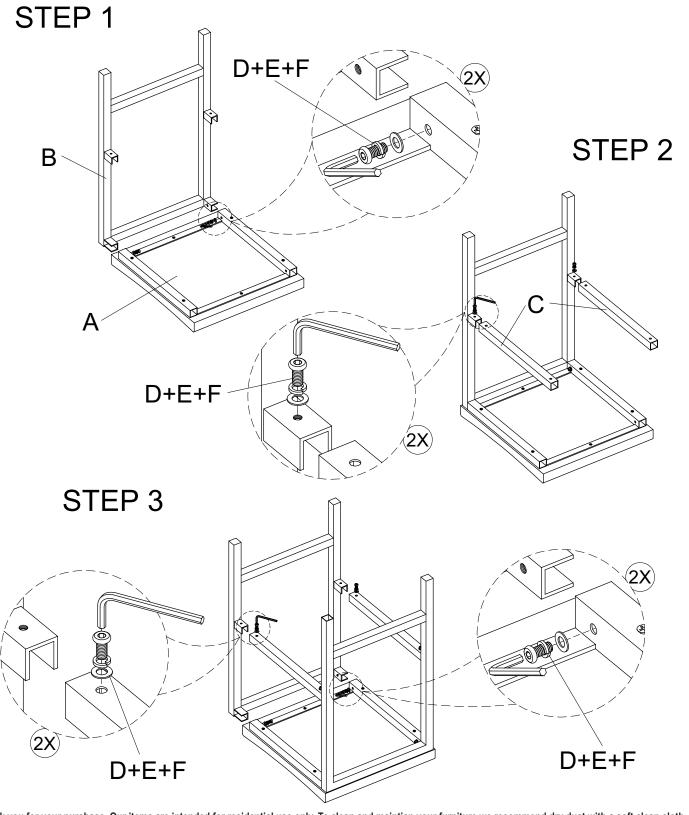

## **Assembly Instructions**

| NO. | PART | DESCRIPTION     | Q'TY | NO. | PARTS | DESCRIPTION                  | Q'TY |
|-----|------|-----------------|------|-----|-------|------------------------------|------|
| A   |      | Seat            | 1PC  | D   |       | Allen Head Bolt<br>1/4"×5/8" | 8PCS |
| В   |      | Leg<br>Assembly | 2PCS | Е   |       | SpringWasher<br>Ø10          | 8PCS |
|     |      |                 |      | F   |       | Flat Washer<br>Ø12*T1.0      | 8PCS |
| С   |      | Stretcher       | 2PCS | G   |       | Allen Head<br>Wrench<br>4MM  | 1PC  |